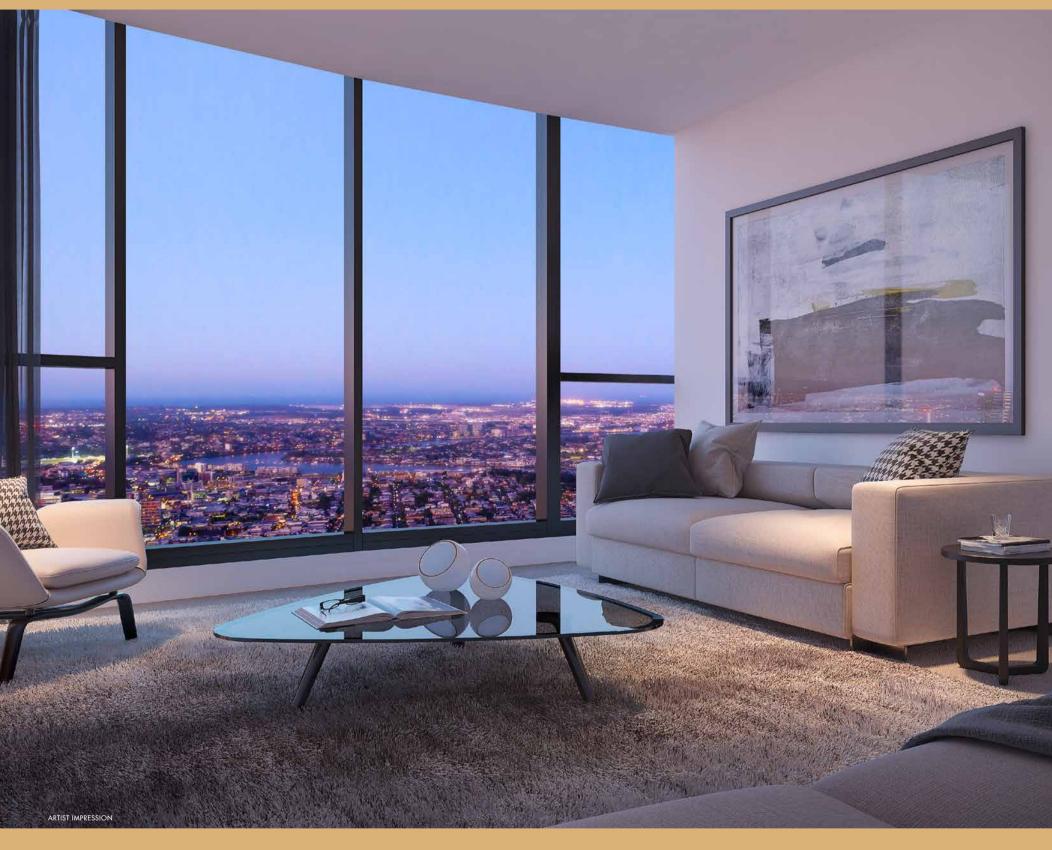

# TAKE ME HIGHER.

From skyscraping penthouses at the building's Living rooms offer a heightened sense of summit to a soaring selection of 1, 2 and 3 bedroom apartments, Brisbane Skytower offers unsurpassed living in the tallest residential tower ever to grace the City's skies.

Walls of glass frame astounding views as the tower's sculpted triangular form opens up remarkable wide-aperture panoramas.

Its larger-than-life vistas are breathtaking reaching out to Moreton Bay, Stradbroke Island, as far as the Gold Coast and the Great Dividing Range.

flow and space that draws the seemingly infinite views deep into the apartments. Generous balconies on the low rise floors or wintergardens above create a seamless feel between the world outside and your home within.

Designed to maximise light, air and outlooks, these elevated residences will be very special

Open your front door to be met by a brilliant expanse of view-filled living. Whether entertaining friends or spending a quiet night in, it's always a pleasure with views like these as a backdrop.