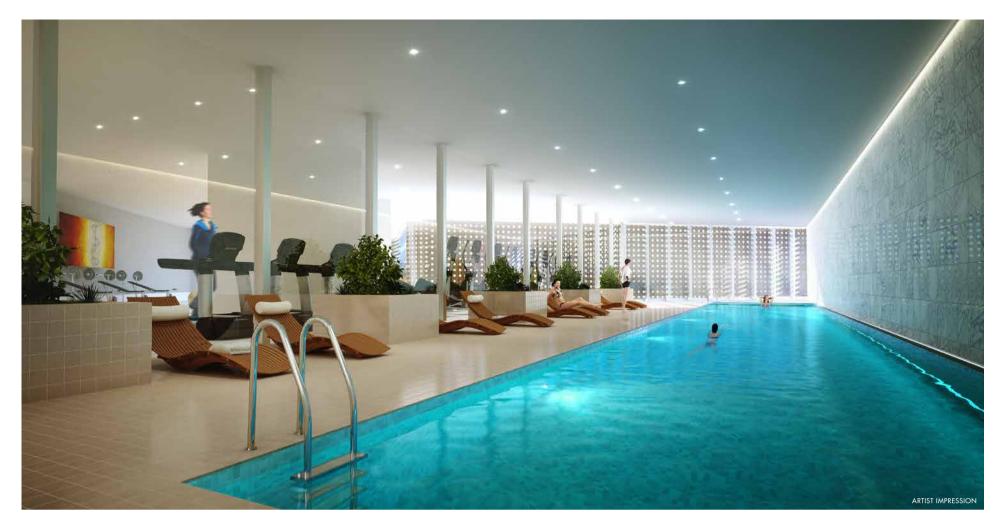

## YOUR RESORT IN THE SKY.

30

Brisbane Skytower offers a seductive mix of fashionable city life and five-star leisure in one iconic building.

Under blue skies and warm Brisbane nights, this exhilarating tower makes the everyday extraordinary. Infinity pools let you swim to the edge of the building breathing in long, spectacular vistas over the whole of Brisbane, the islands at sunrise, sailing boats in the bay, the cruise liners heading out at sunset.

Residential zones feature expansive recreation decks, with spectacular swimming pools, gymnasiums, lounges, outdoor kitchens and more.

Entertain guests in the Skyrise lounge where the views certainly make for a show stopping conversation point.