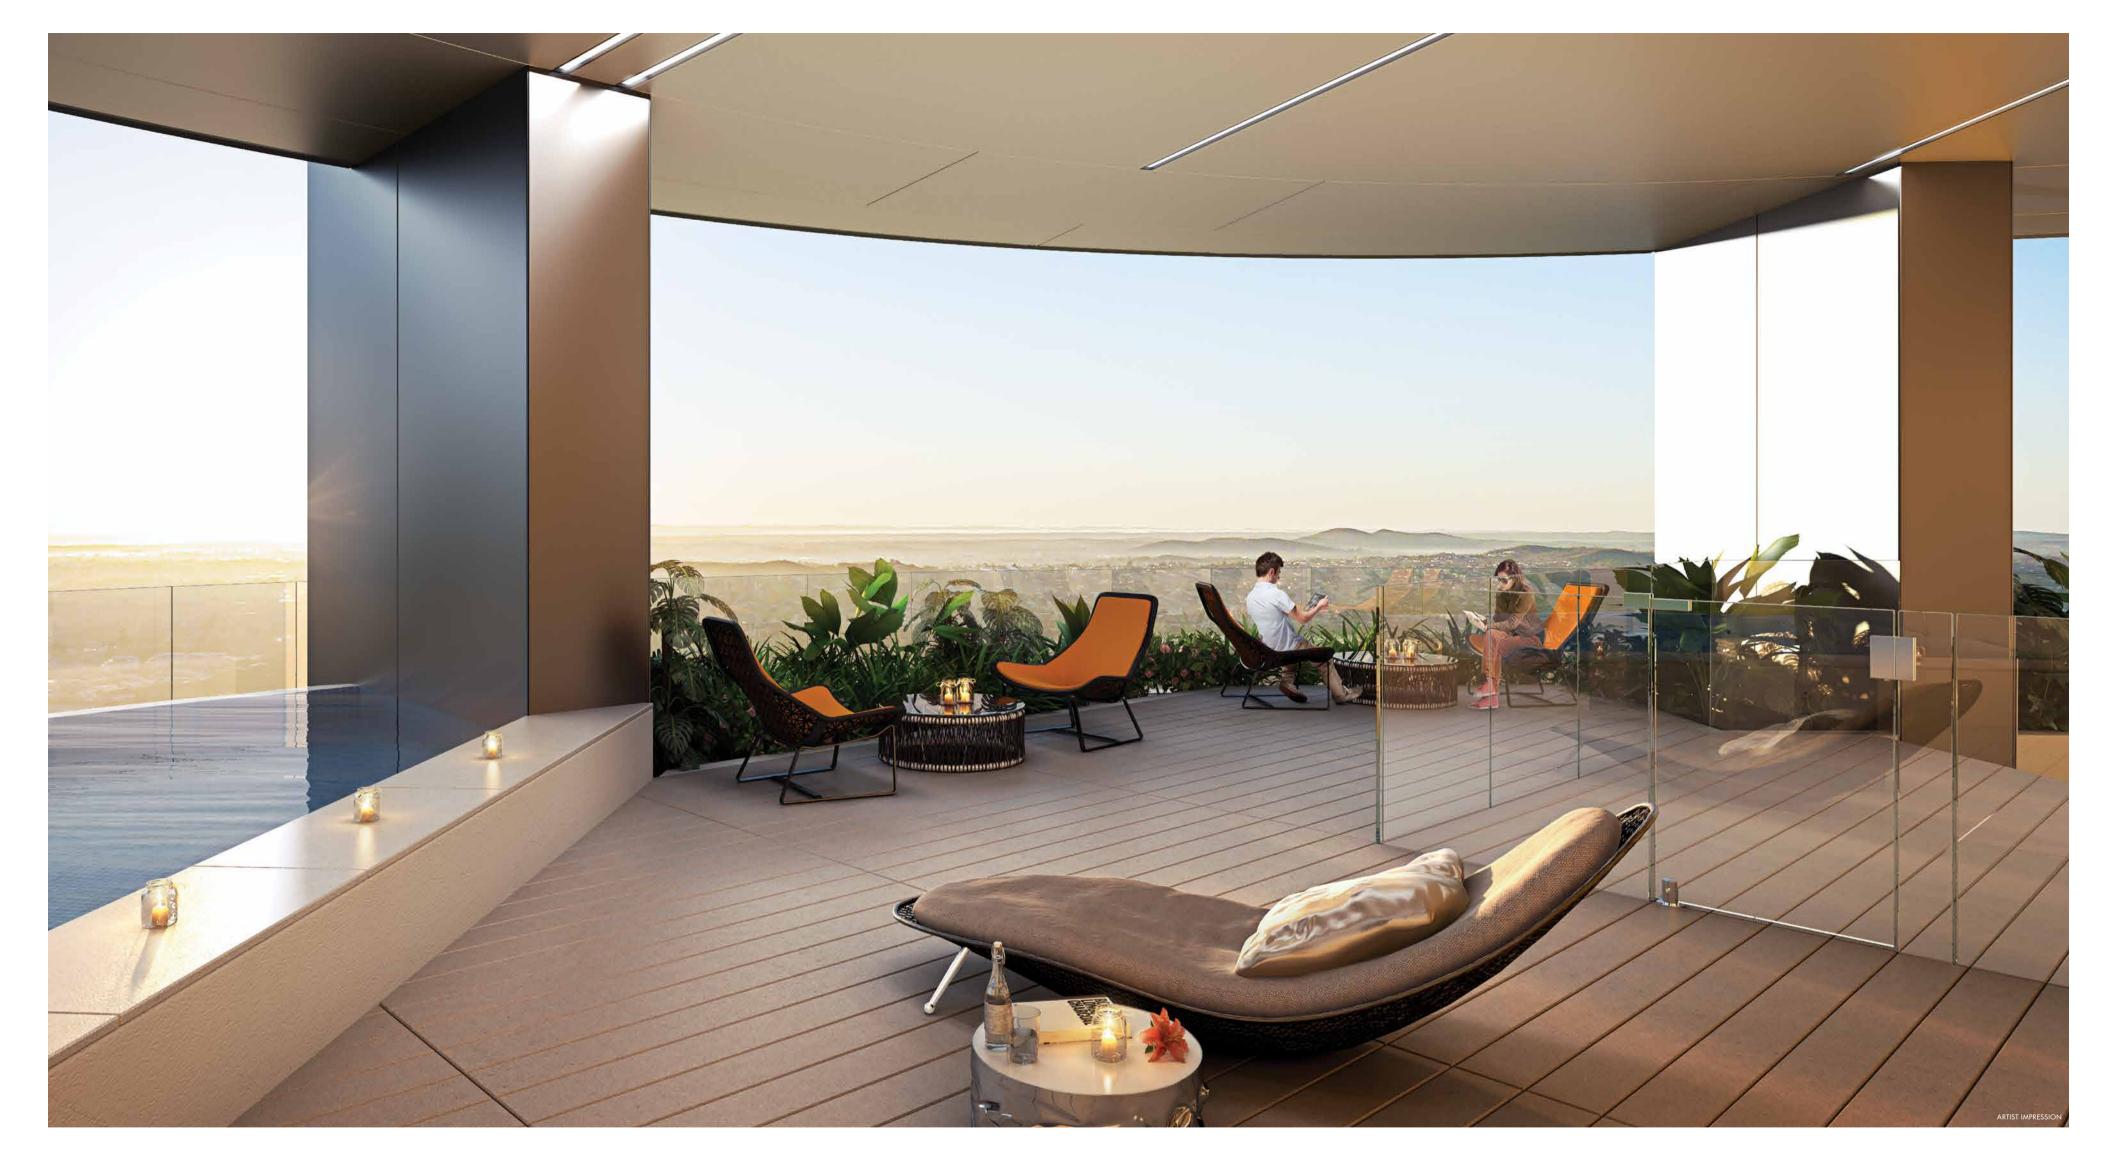

## YOUR RESORT IN THE SKY.

30

Brisbane Skytower offers a seductive mix of fashionable city life and five-star leisure in one iconic building.

Under blue skies and warm Brisbane nights, this exhilarating tower makes the everyday extraordinary. Infinity pools let you swim to the edge of the building breathing in long, spectacular vistas over the whole of Brisbane, the islands at sunrise, sailing boats in the bay, the cruise liners heading out at sunset.

Residential zones feature expansive recreation decks, with spectacular swimming pools, gymnasiums, lounges, outdoor kitchens and more.

Entertain guests in the Skyrise lounge where the views certainly make for a show stopping conversation point.

Throughout the tower you'll find world-class resort amenities for quiet contemplation or memorable entertaining overlooking Brisbane.

32