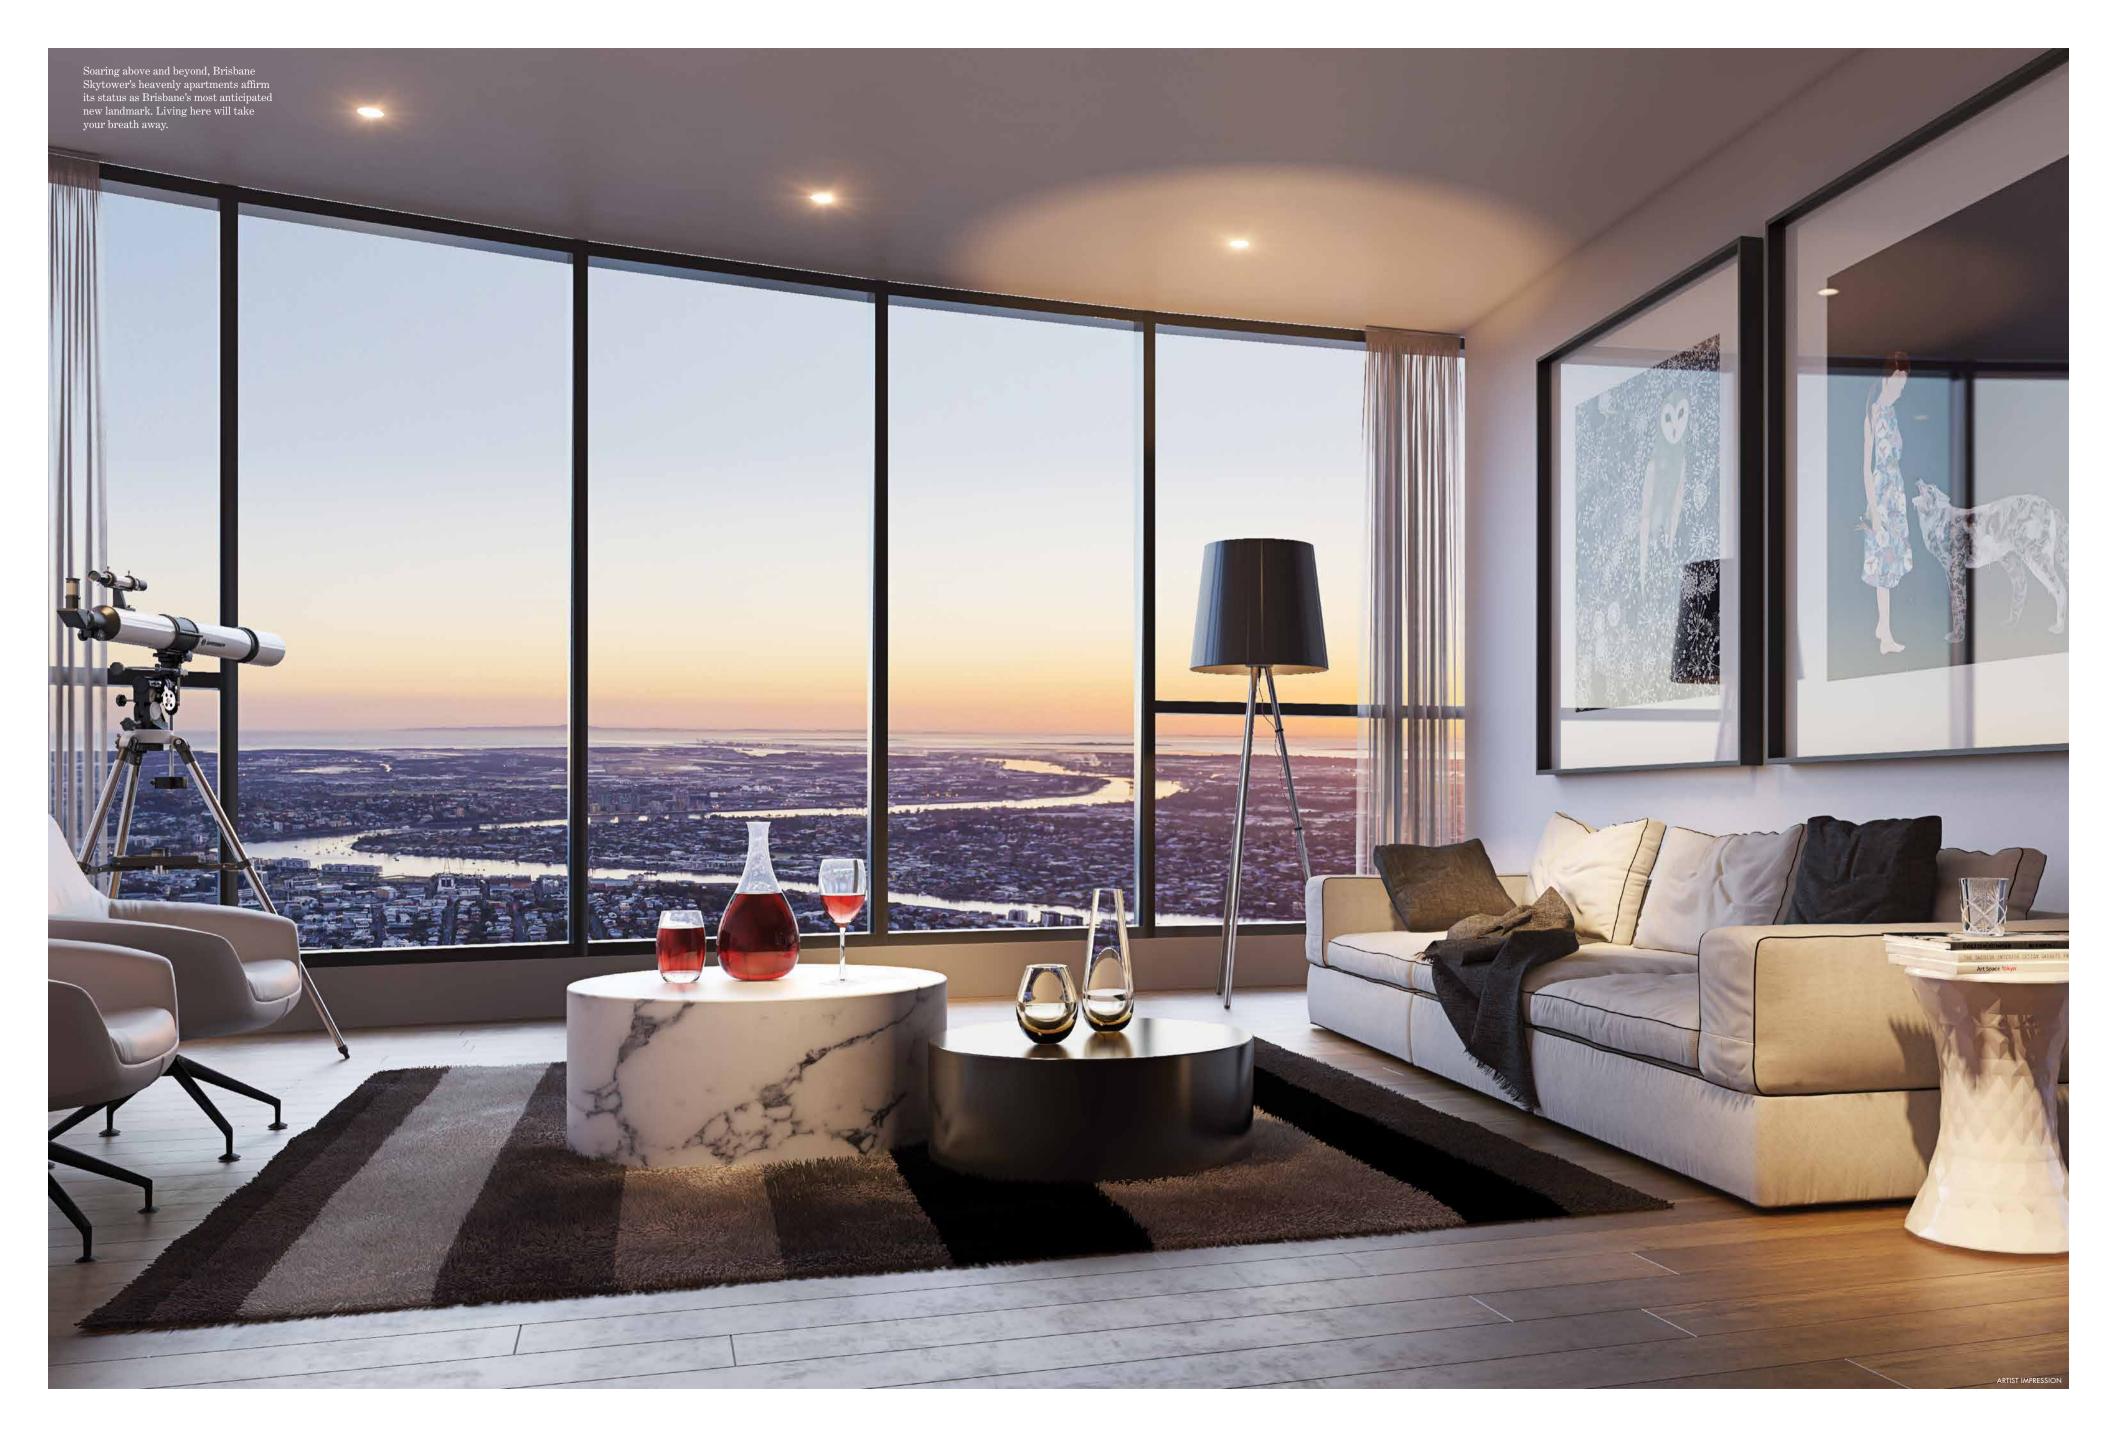

# TAKE ME HIGHER.

From skyscraping penthouses at the building's Living rooms offer a heightened sense of summit to a soaring selection of 1, 2 and 3 bedroom apartments, Brisbane Skytower offers unsurpassed living in the tallest residential tower ever to grace the City's skies.

Walls of glass frame astounding views as the tower's sculpted triangular form opens up remarkable wide-aperture panoramas.

Its larger-than-life vistas are breathtaking reaching out to Moreton Bay, Stradbroke Island, as far as the Gold Coast and the Great Dividing Range.

flow and space that draws the seemingly infinite views deep into the apartments. Generous balconies on the low rise floors or wintergardens above create a seamless feel between the world outside and your home within.

Designed to maximise light, air and outlooks, these elevated residences will be very special

Open your front door to be met by a brilliant expanse of view-filled living. Whether entertaining friends or spending a quiet night in, it's always a pleasure with views like these as a backdrop.