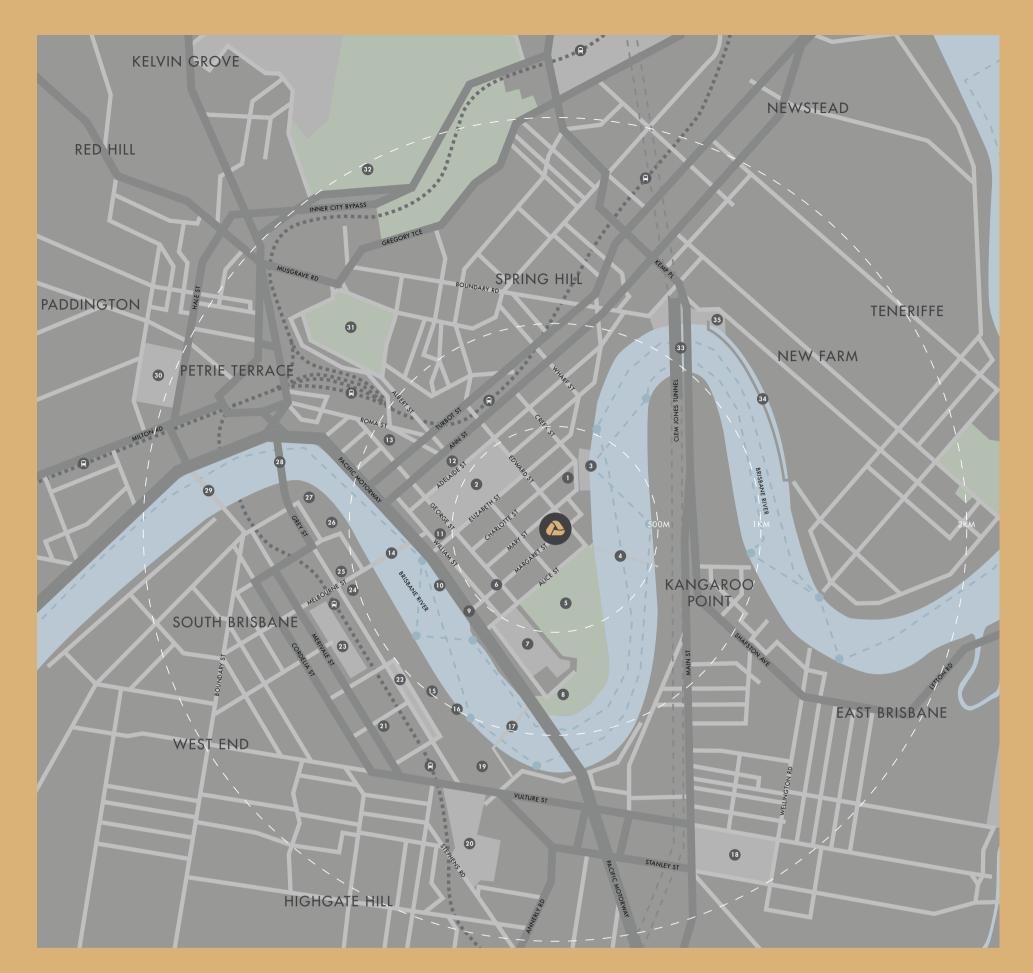

AMP Capital is proudly associated with Brisbane's new landmark residential development, Brisbane Skytower.

- 1 GOLDEN TRIANGLE BUSINESS DISTRICT
- 2 QUEEN STREET MALL
- 3 EAGLE STREET PIER
- 4 FUTURE FOOT BRIDGE
- 5 BOTANIC GARDENS
- 6 BAT STATION
- 7 QUEENSLAND UNIVERSITY OF TECHNOLOGY
- 8 BRISBANE RIVERSTAGE
- 9 QUEENS WHARF ENTERTAINMENT PRECINCT
- 10 CITY CAT
- 11 QUEENS WHARF CASINO

- 12 KING GEORGE SQUARE BUS STATION
- 13 LEGAL PRECINCT
- 14 VICTORIA BRIDGE
- 15 SOUTH BANK PARKLANDS
- 16 SOUTH BANK BEACH
- 17 GOODWILL BRIDGE
- 18 THE GABBA
- 19 GRIFFITH UNIVERSITY
- 20 SOMERVILLE HOUSE
- 21 SOUTH BANK TAFE
- 22 SOUTH BANK DINING PROMENADE

- 23 BRISBANE CONVENTION & ENTERTAINMENT CENTRE
- 24 QPAC
- 25 QUEENSLAND MUSEUM & SCIENCENTRE
- 26 STATE LIBRARY
- 27 GALLERY OF MODERN ART
- 28 KURILPA BRIDGE
- 29 WILLIAM JOLLY BRIDGE
- 30 SUNCORP STADIUM
- 31 ROMA STREET PARKLANDS
- 32 VICTORIA PARK GOLF COURSE
- 33 RIVER WALK
- 34 HOWARD SMITH WHARFS