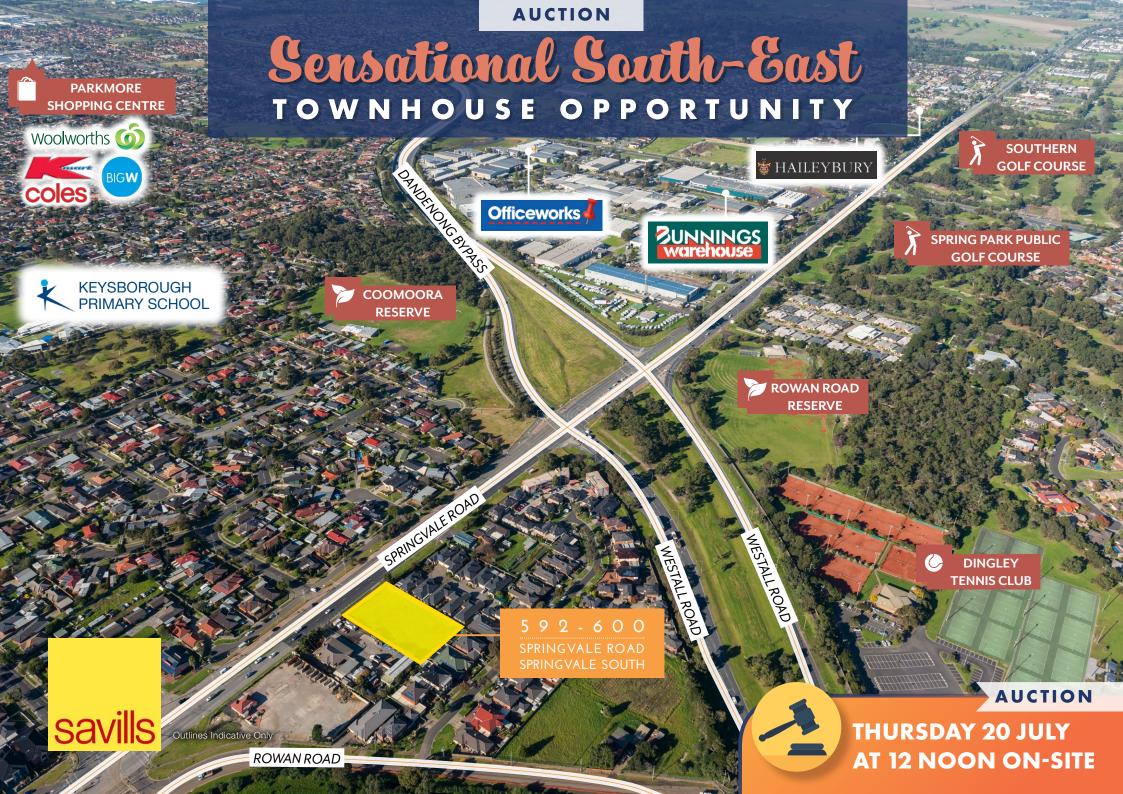

## A PRIME LANDHOLDING WITH PLANS FOR A QUALITY TOWNHOUSE PROJECT

- Large landholding of 2,695sq m\*
- General Residential Zone 1
- High quality plans in place for a 12-townhouse project comprising large 3 & 4 bedroom townhouses
- Prime location within Melbourne's south-east corridor which is currently experiencing very high demand for townhouses
- Close to Springvale & Sandown Park Train Station
- Serviced by an array of retail amenity including Springvale South IGA, Springvale Plaza, Woolworths Dingley, Parkmore Shopping Centre and more
- Surrounded by parks, golf courses and education facilities, including Haileybury College on Springvale