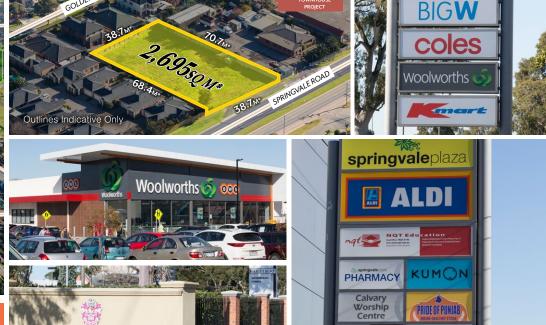

## A PRIME LANDHOLDING WITH PLANS FOR A QUALITY TOWNHOUSE PROJECT

- Large landholding of 2,695sq m\*
- General Residential Zone 1
- High quality plans in place for a 12-townhouse project comprising large 3 & 4 bedroom townhouses
- Prime location within Melbourne's south-east corridor which is currently experiencing very high demand for townhouses
- Close to Springvale & Sandown Park Train Station
- Serviced by an array of retail amenity including Springvale South IGA, Springvale Plaza, Woolworths Dingley, Parkmore Shopping Centre and more
- Surrounded by parks, golf courses and education facilities, including Haileybury College on Springvale