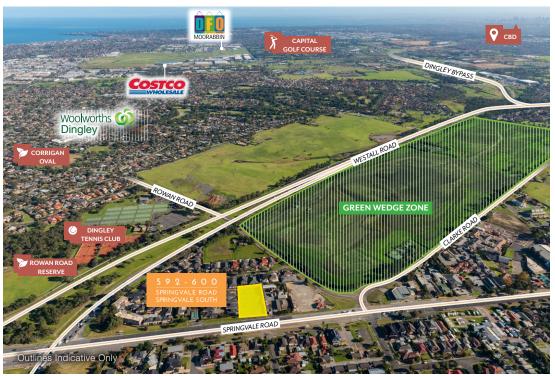

## A PRIME LANDHOLDING WITH PLANS FOR A QUALITY TOWNHOUSE PROJECT

- Large landholding of 2,695sq m\*
- General Residential Zone 1
- High quality plans in place for a 12-townhouse project comprising large 3 & 4 bedroom townhouses
- Prime location within Melbourne's south-east corridor which is currently experiencing very high demand for townhouses
- Close to Springvale & Sandown Park Train Station
- Serviced by an array of retail amenity including Springvale South IGA, Springvale Plaza, Woolworths Dingley, Parkmore Shopping Centre and more
- Surrounded by parks, golf courses and education facilities, including Haileybury College on Springvale