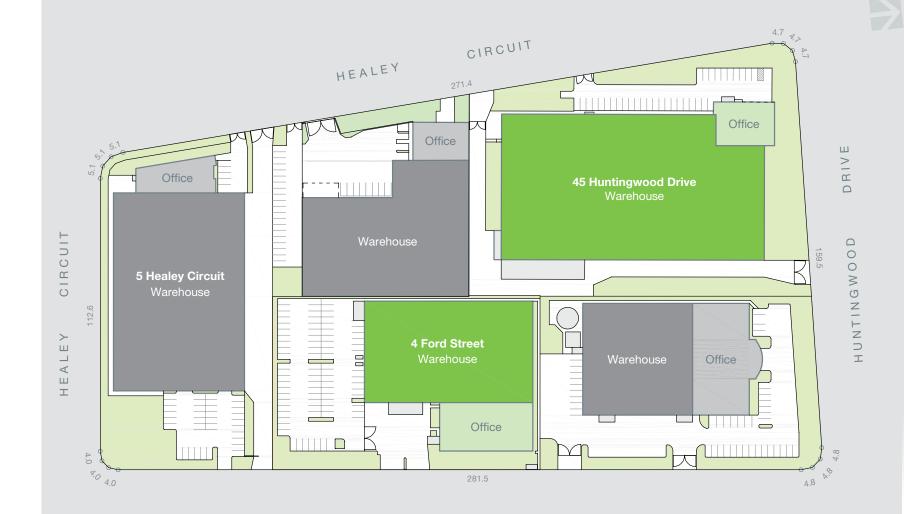

#### site plan+

For lease

05

Huntingwood Business Centre

PLAN

A number of outstanding leasing opportunities are available within the estate offering 4,447–7,040 sqm of highly functional warehouse and office space.

02 Huntingvrood

**Business Centre** 