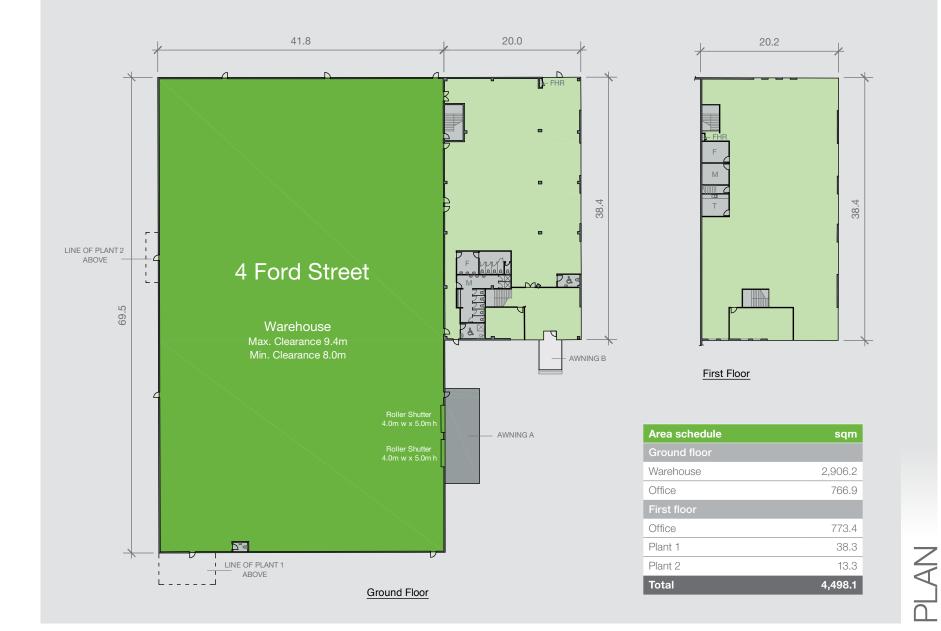

#### site plan+

For lease

05

Huntingwood Business Centre

PLAN

### 4 ford street+

- + Freestanding building of 4,498.1 sqm
- + 2,906 sqm of clear span warehouse
- + Internal clearance up to 9.4 metres
- + Access via multiple roller shutter doors
- + Large awning permits all-weather loading
- + 1,540 sqm of refurbished office with ample natural light
- + Approximately 80 on-site car spaces
- + Substantial power supply

## building plan+

07

Huntingwood Business Centre