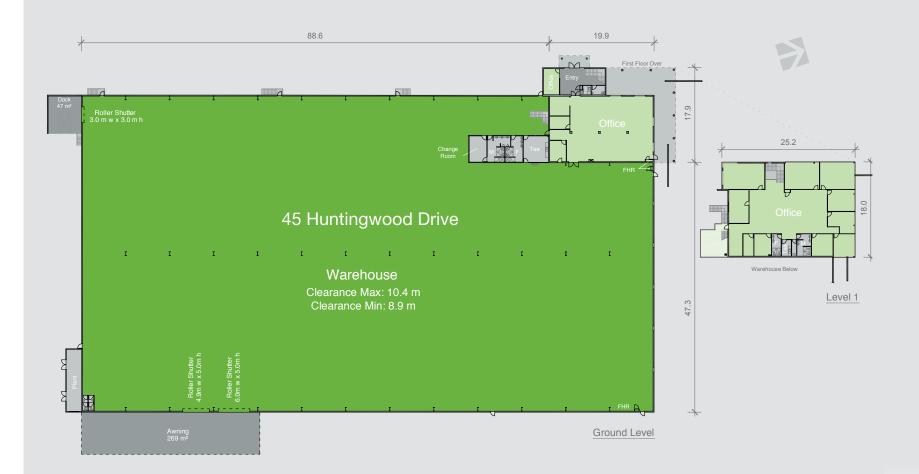

## building plan+

07

Huntingwood Business Centre

## 45 huntingwood drive+

- + Standalone 7,040 sqm facility
- + Modern warehouse of 6,294 sqm
- + Maximum internal clearance of 10.4 metres
- + Dock and on-grade access
- + Large awnings provide all-weather loading
- + 788 sqm office space over two levels
- + Generous on-site parking

## building plan+

Area schedule

Warehouse

Office

Level 1

Office

Total

09

# PLAN

6,294.4

315.0

473.8

7,083.2