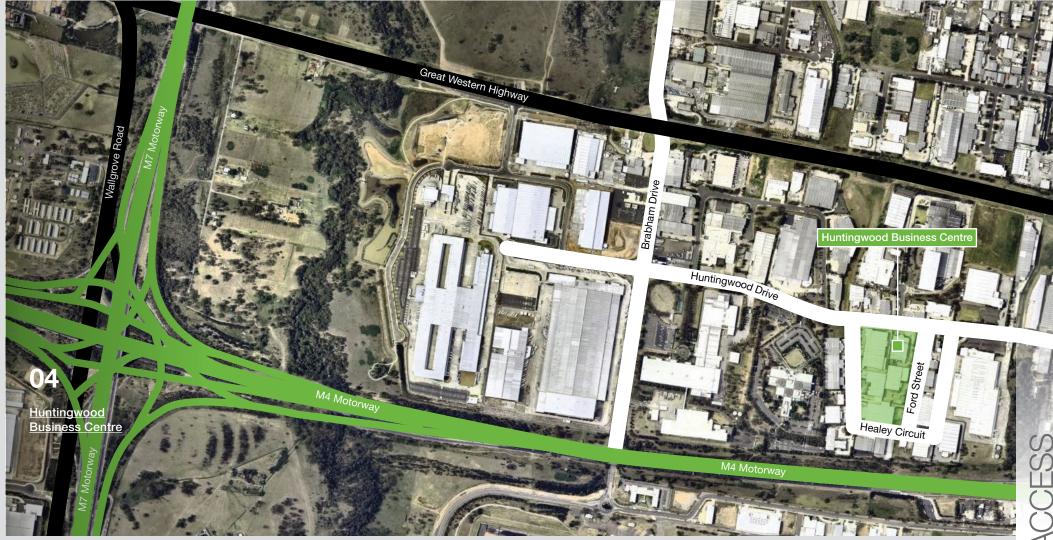

#### an ideal location for the corporate minded industrial user+

Huntingwood Business Centre is ideally located in the established industrial hub of Huntingwood close to major motorways and public transport.

#### 03

Huntingwood Business Centre

> Surrounding users include Schweppes, Arnotts, DHL, Sharp, Sony, Woolworths and Costco.

1km Great Western Highway