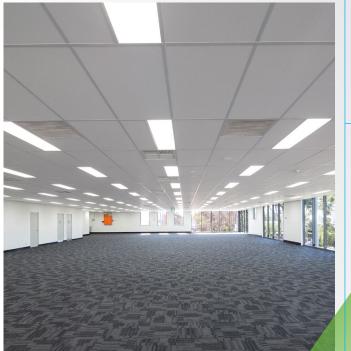

### 4 ford street+

- + Freestanding building of 4,498.1 sqm
- + 2,906 sqm of clear span warehouse
- + Internal clearance up to 9.4 metres
- + Access via multiple roller shutter doors
- + Large awning permits all-weather loading
- + 1,540 sqm of refurbished office with ample natural light
- + Approximately 80 on-site car spaces
- + Substantial power supply

## 45 huntingwood drive+

- + Standalone 7,040 sqm facility
- + Modern warehouse of 6,294 sqm
- + Maximum internal clearance of 10.4 metres
- + Dock and on-grade access
- + Large awnings provide all-weather loading
- + 788 sqm office space over two levels
- + Generous on-site parking