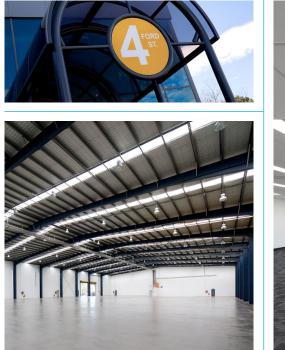

### 4 ford street+

- + Freestanding building of 4,498.1 sqm
- + 2,906 sqm of clear span warehouse
- + Internal clearance up to 9.4 metres
- + Access via multiple roller shutter doors
- + Large awning permits all-weather loading
- + 1,540 sqm of refurbished office with ample natural light
- + Approximately 80 on-site car spaces
- + Substantial power supply