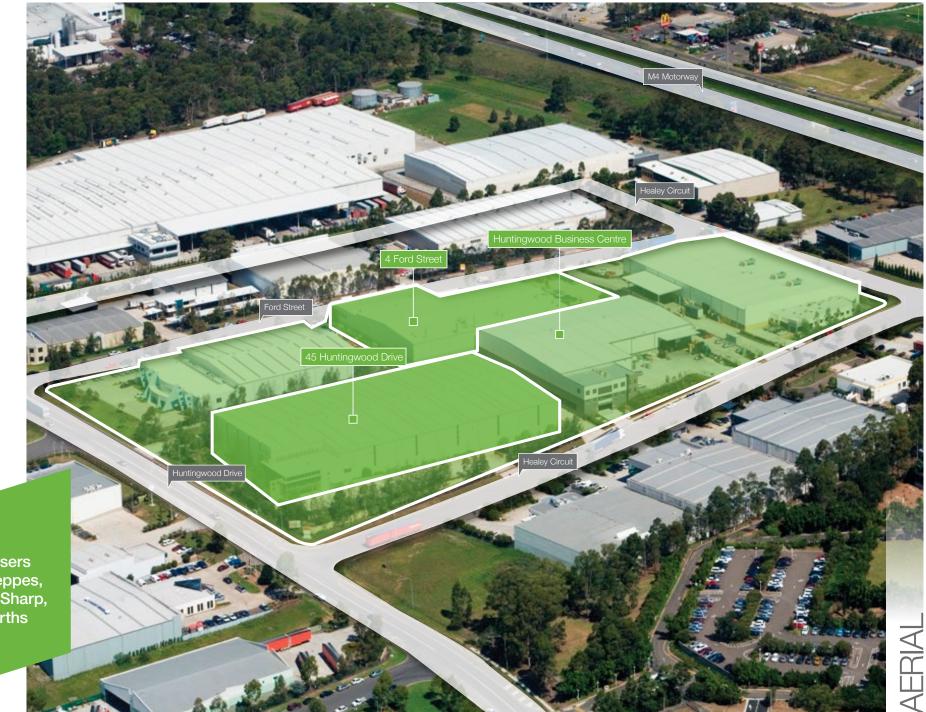

A number of outstanding leasing opportunities are available within the estate offering 4,447–7,040 sqm of highly functional warehouse and office space.

02 Huntingvrood

**Business Centre** 

#### 03

Huntingwood Business Centre

> Surrounding users include Schweppes, Arnotts, DHL, Sharp, Sony, Woolworths and Costco.

1km Great Western Highway

#### site plan+

For lease

05

Huntingwood Business Centre

PLAN

### 4 ford street+

- + Freestanding building of 4,498.1 sqm
- + 2,906 sqm of clear span warehouse
- + Internal clearance up to 9.4 metres
- + Access via multiple roller shutter doors
- + Large awning permits all-weather loading
- + 1,540 sqm of refurbished office with ample natural light
- + Approximately 80 on-site car spaces
- + Substantial power supply

## 45 huntingwood drive+

- + Standalone 7,040 sqm facility
- + Modern warehouse of 6,294 sqm
- + Maximum internal clearance of 10.4 metres
- + Dock and on-grade access
- + Large awnings provide all-weather loading
- + 788 sqm office space over two levels
- + Generous on-site parking