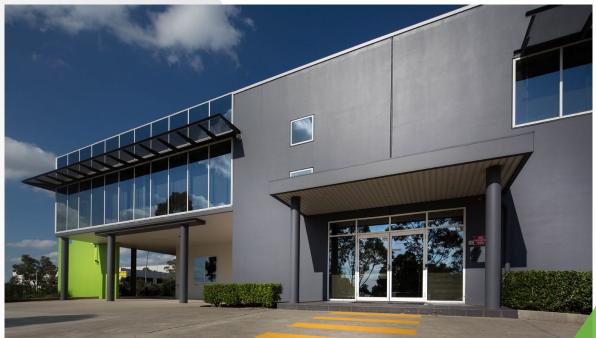

#### an ideal location for the corporate minded industrial user+

Huntingwood Business Centre is ideally located in the established industrial hub of Huntingwood close to major motorways and public transport.

A number of outstanding leasing opportunities are available within the estate offering 4,447–7,040 sqm of highly functional warehouse and office space.

02 Huntingvrood

**Business Centre** 

### 4 ford street+

- + Freestanding building of 4,498.1 sqm
- + 2,906 sqm of clear span warehouse
- + Internal clearance up to 9.4 metres
- + Access via multiple roller shutter doors
- + Large awning permits all-weather loading
- + 1,540 sqm of refurbished office with ample natural light
- + Approximately 80 on-site car spaces
- + Substantial power supply