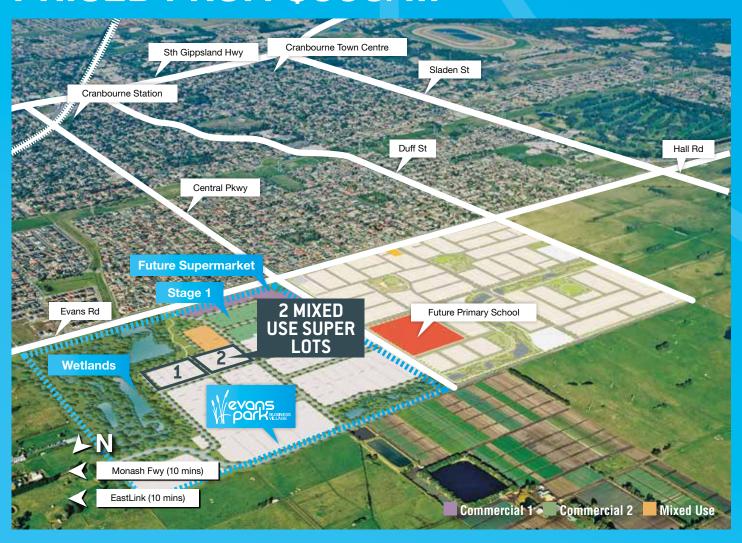

EVANS PARK IS AN INTEGRATED,
MASTER PLANNED BUSINESS
VILLAGE LOCATED ON EVANS ROAD
IN CRANBOURNE WEST.

## FOR SALE. 2 MIXED USE SUPER LOTS LOT 1 – 1.176ha (47 Lots) LOT 2 – 1.20ha (37 Lots) PRICED FROM \$335/m<sup>2</sup>

- 2 SUPERLOT MIXED USE DEVELOPMENT OPPORTUNITY
- 2 & 3 BEDROOM RESIDENCES WITH OFFICE/WAREHOUSE (STCA)
- ACCOMODATING UP TO 5 PEOPLE

- A mixed use development opportunity within the Evans Park Business Village
- Development yield of 47 + 37 lots (STCA)
- Opposite wetlands
- Terms available
- 2 and 3 bedroom residences and workspaces customdesigned for living and working from home (STCA)
- Professionally presented with separate entrances for home and work