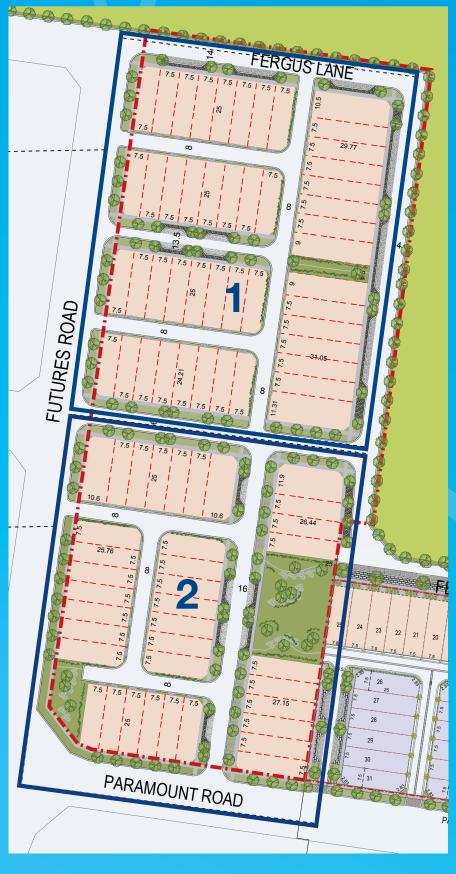

## FOR SALE. 2 MIXED USE SUPER LOTS LOT 1 – 1.176ha (47 Lots) LOT 2 – 1.20ha (37 Lots) PRICED FROM \$335/m<sup>2</sup>

- 2 SUPERLOT MIXED USE DEVELOPMENT OPPORTUNITY
- 2 & 3 BEDROOM RESIDENCES WITH OFFICE/WAREHOUSE (STCA)
- ACCOMODATING UP TO 5 PEOPLE

- A mixed use development opportunity within the Evans Park Business Village
- Development yield of 47 + 37 lots (STCA)
- Opposite wetlands
- Terms available
- 2 and 3 bedroom residences and workspaces customdesigned for living and working from home (STCA)
- Professionally presented with separate entrances for home and work