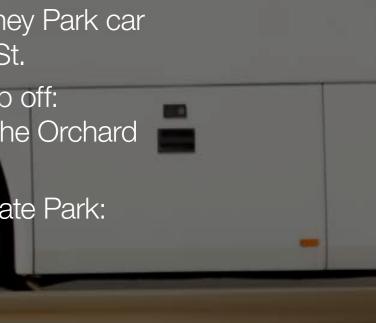

#### St Pete Service

This service operates during peak hours, and takes approximately 10 minutes each way.

St Peters Pick up/Drop off: South of St Peters station in the Sydney Park car park on Princes Hwy, opposite May St.

Sydney Corporate Park Pick up/Drop off: Next to 184 Bourke Road, between the Orchard and ANZ Bank, see map below.

- First vehicle leaves Sydney Corporate Park: 7:30 am
- + First vehicle leaves St Peters: 7:40 am
  - Last Afternoon vehicle leaves Sydney Corporate Park: 5:50 pm
  - Last Afternoon vehicle leaves St Peters: 6:00 pm

#### St Peters pick up / drop off:

South of St Peters station in the Sydney Park car park on Princes Highway, opposite May Street.

Sydney Corporate Park pick / drop off:

184 Bourke Road (opposite All Sorts pool)