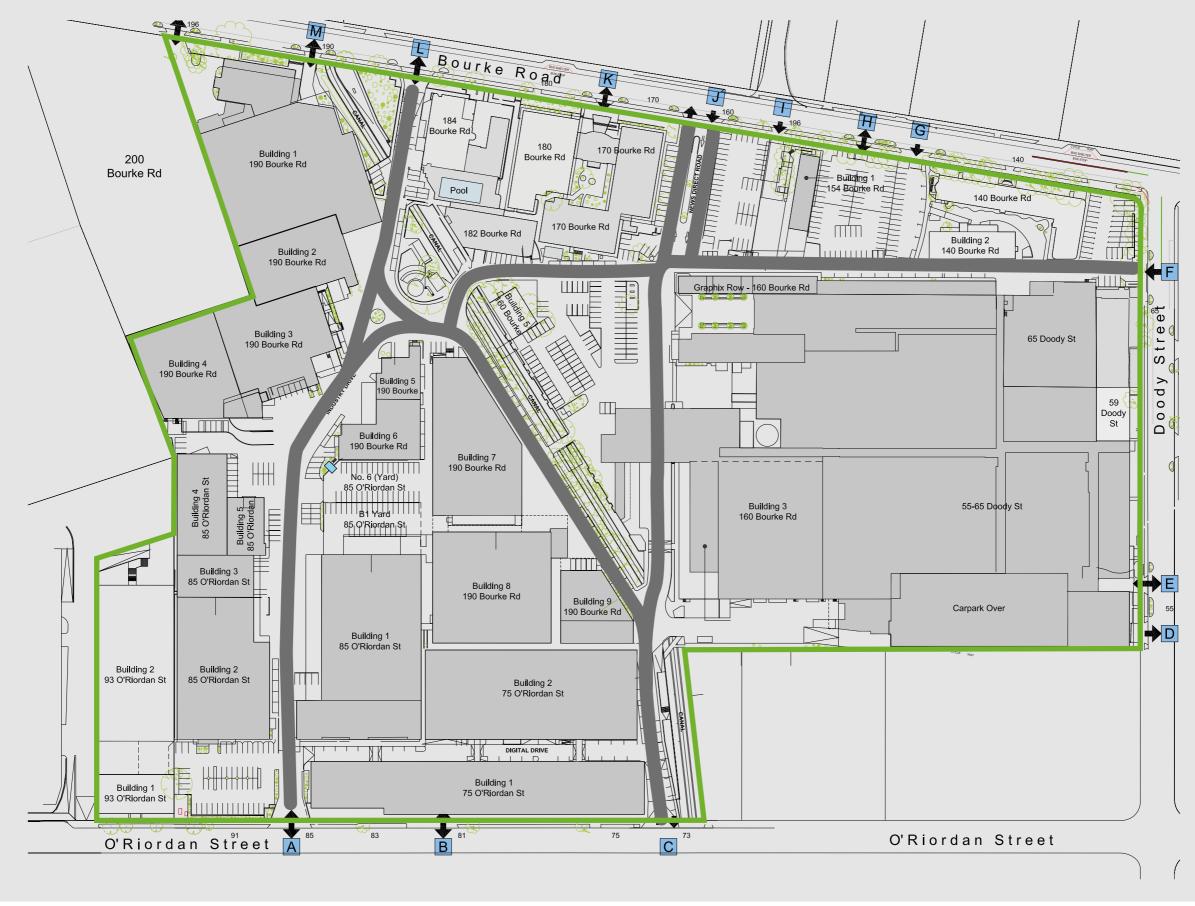

roduces up to 600 kWh of power per day

#### Recycling

Waste collected at Sydney Corporate Park is sent to an Alternative Waste Facility which uses a UR-3R technology to process waste. Recyclable materials are removed from the general waste and organic material is used to generate energy to power. Around 80% of waste from Sydney Corporate Park is diverted from landfill.





### 55 doody street features+

- + Flexible office space to suit your requirements
- + A generous courtyard area provides an outdoor breakout space and an abundance of natural light for the office working area
- + 85 car spaces available
- + Warehouse space available
- + Excellent exposure to Doody Street
- + Convenient and easy access to public transport and local amenities



Sydney Corporate Park 21

# site plan+



# proposed ground floor plan+



### service offering+

Goodman manages 27 properties, with more than 890,000 sqm of business space in the South Sydney precinct of Alexandria, Mascot and Botany.

We are committed to building long-term relationships with customers and superior customer service is at the heart of everything we do. To ensure our customers receive the best possible service, all of our estates have dedicated property services teams.

Goodman's Sydney Corporate Park property team are located onsite, to best service customer's operational needs and ensure maintenance and presentation standards are exceptional.

24 Sydney Corporate Park









# your goodman property team includes:

- + Two Building Manager who provide on-site support for day-to-day operations, maintenance iss