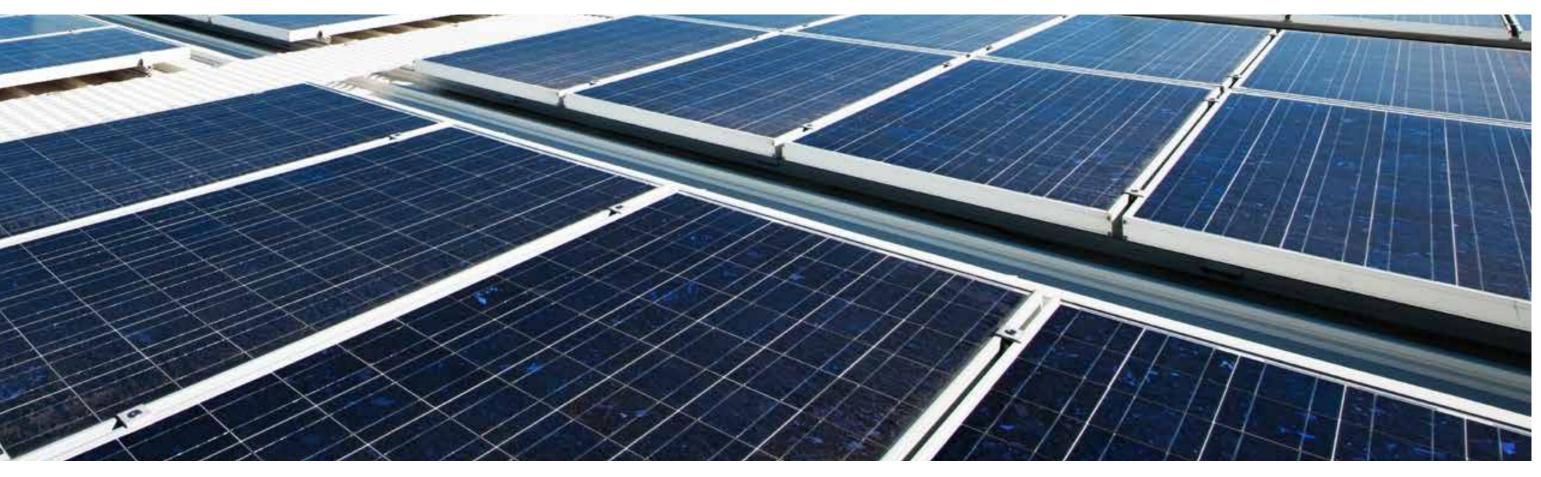

#### **Solar power**

The onsite 600 panel solar farm is one of the biggest solar installations in NSW and produces up to 600 kWh of power per day