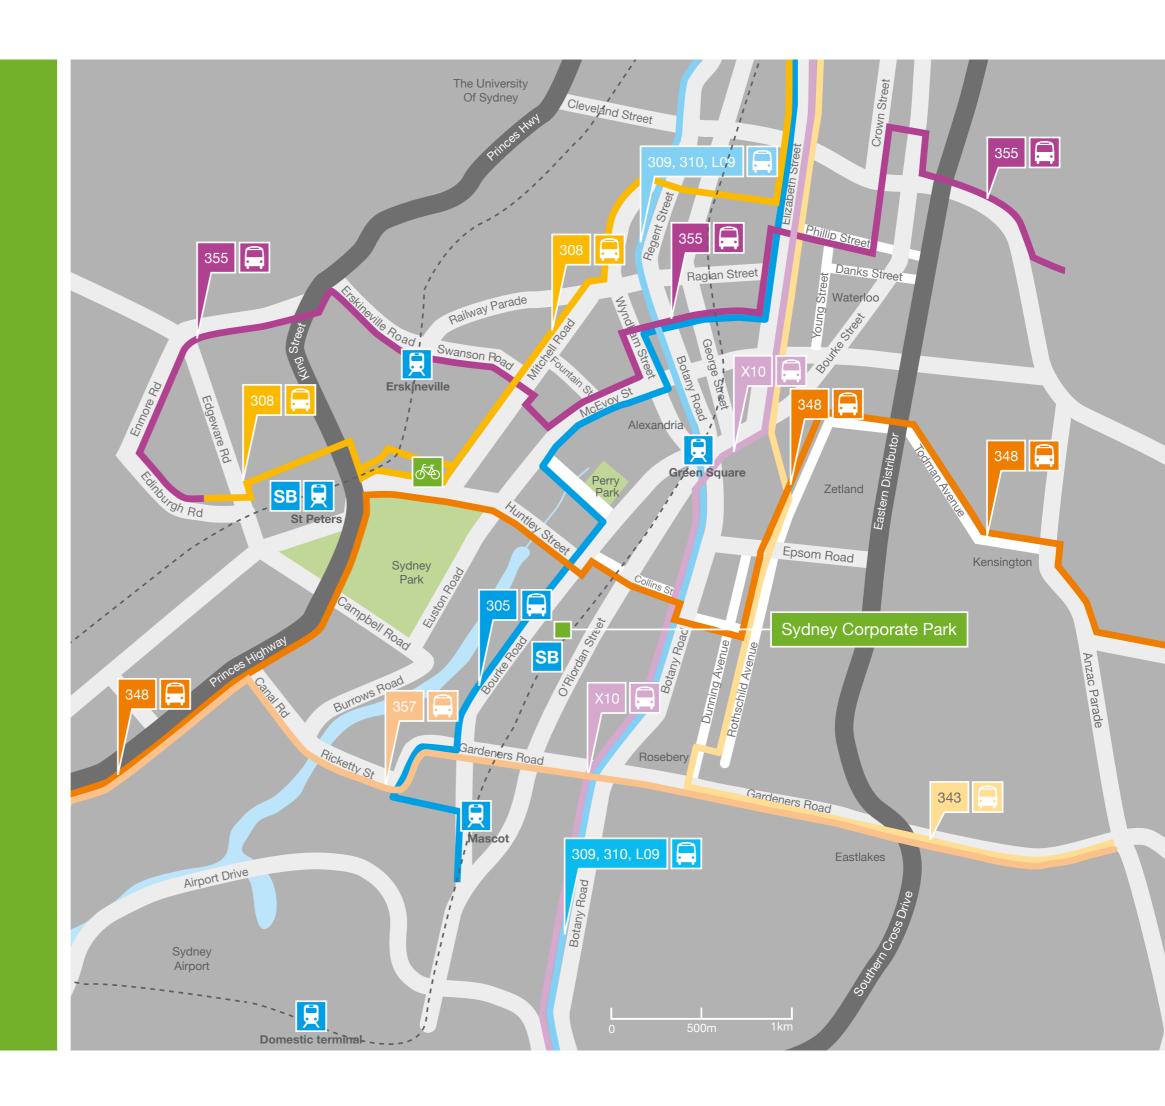

# public transport+

Trains Airport and East Hill<u>s Line</u>

#### Bus

- 305 Airport Hotel to Railway Square
- 308 City to Marrickville Metro
- 309 City to Port Botany
- 310 City to Eastgardens
- 343 Kingsford to City
- 348 Bondi Junction to Wolli Creek
- 355 Marrickville Metro to Bondi Junction
- 357 Sydenham to Bondi Junction
- 370 Leichhardt Marketplace to Coogee
- L09 Redfern to Port Botany (limited stops)
- X09 City to Banksmeadow

#### **Shuttle Bus**

Central service St Peters service

#### **Bicycle**

Convenient cycle paths between the estate and South Sydney enables safe and easy connections between the estate and CBD, Redfern station, and the inner west.

#### Legend

Alexandria / Rosebery Precinct