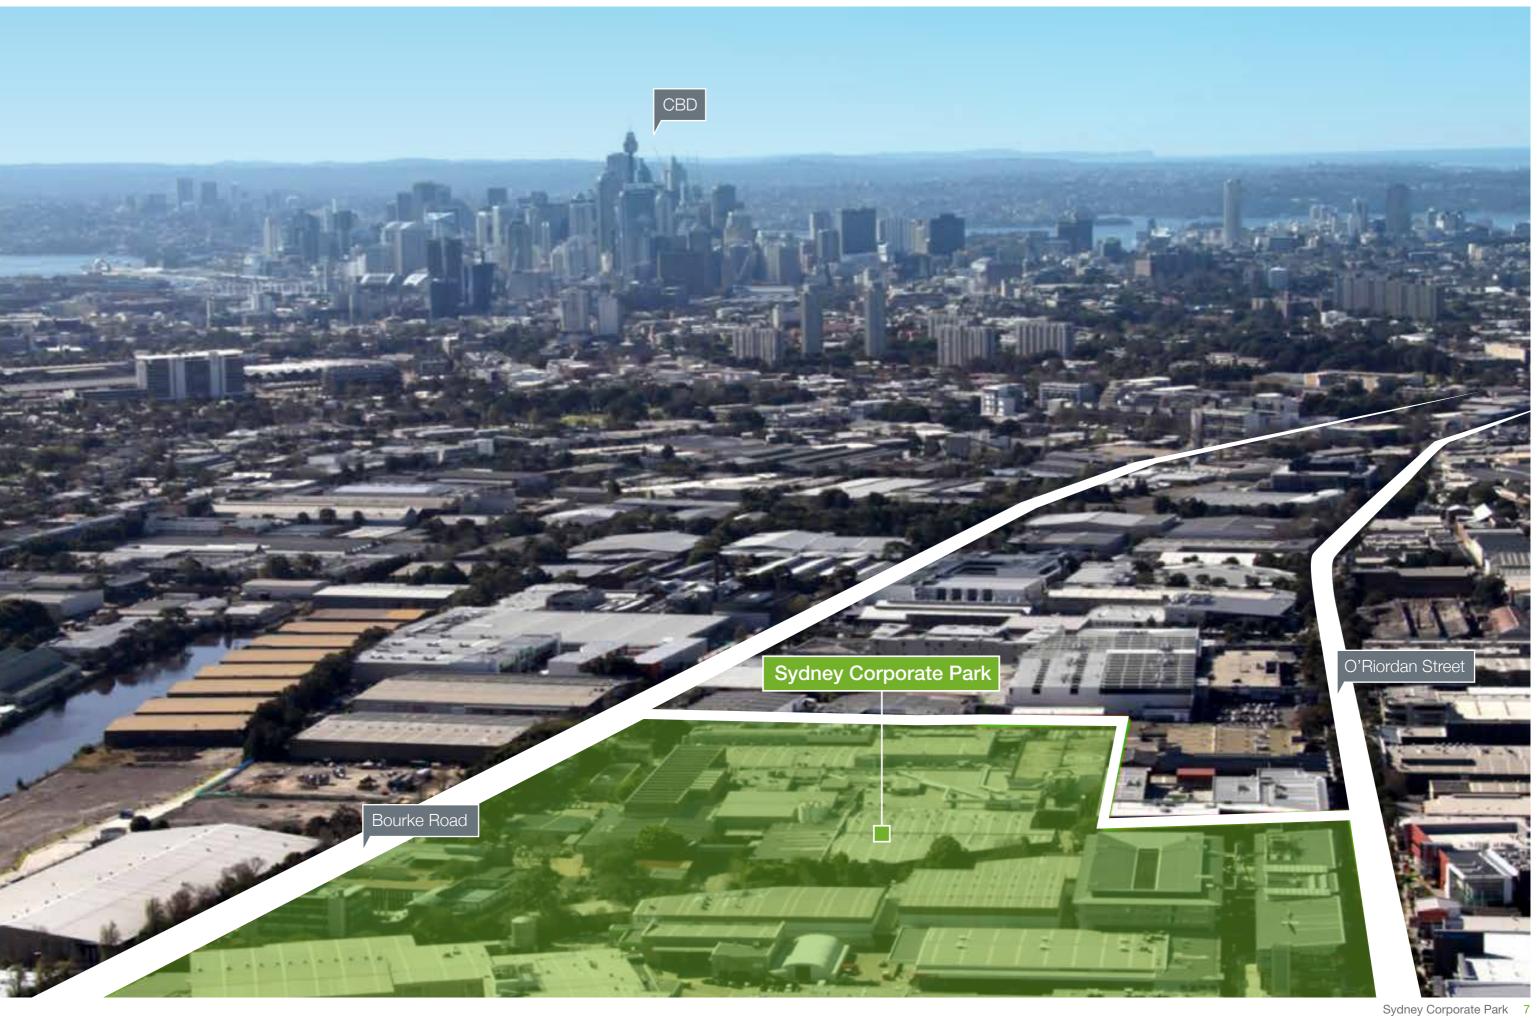

### overview+

Sydney Corporate Park is a 14.4 hectare mixed use estate, encompassing a diverse range of office, warehouse and retail businesses. A village style atmosphere is created as a result of the Park's scale and outstanding onsite amenities.

# location+

Sydney Corporate Park is located in the emerging creative and commercial precinct of Alexandria, offering proximity to the CBD, excellent amenity and lifestyle benefits and convenient public transport options.

The estate offers an abundance of designated parking areas, and is in close proximity to Mascot train station, the Airport and CBD.

to Sydney CBD

to bus stor

to Sydney Airport

to Mascot Station