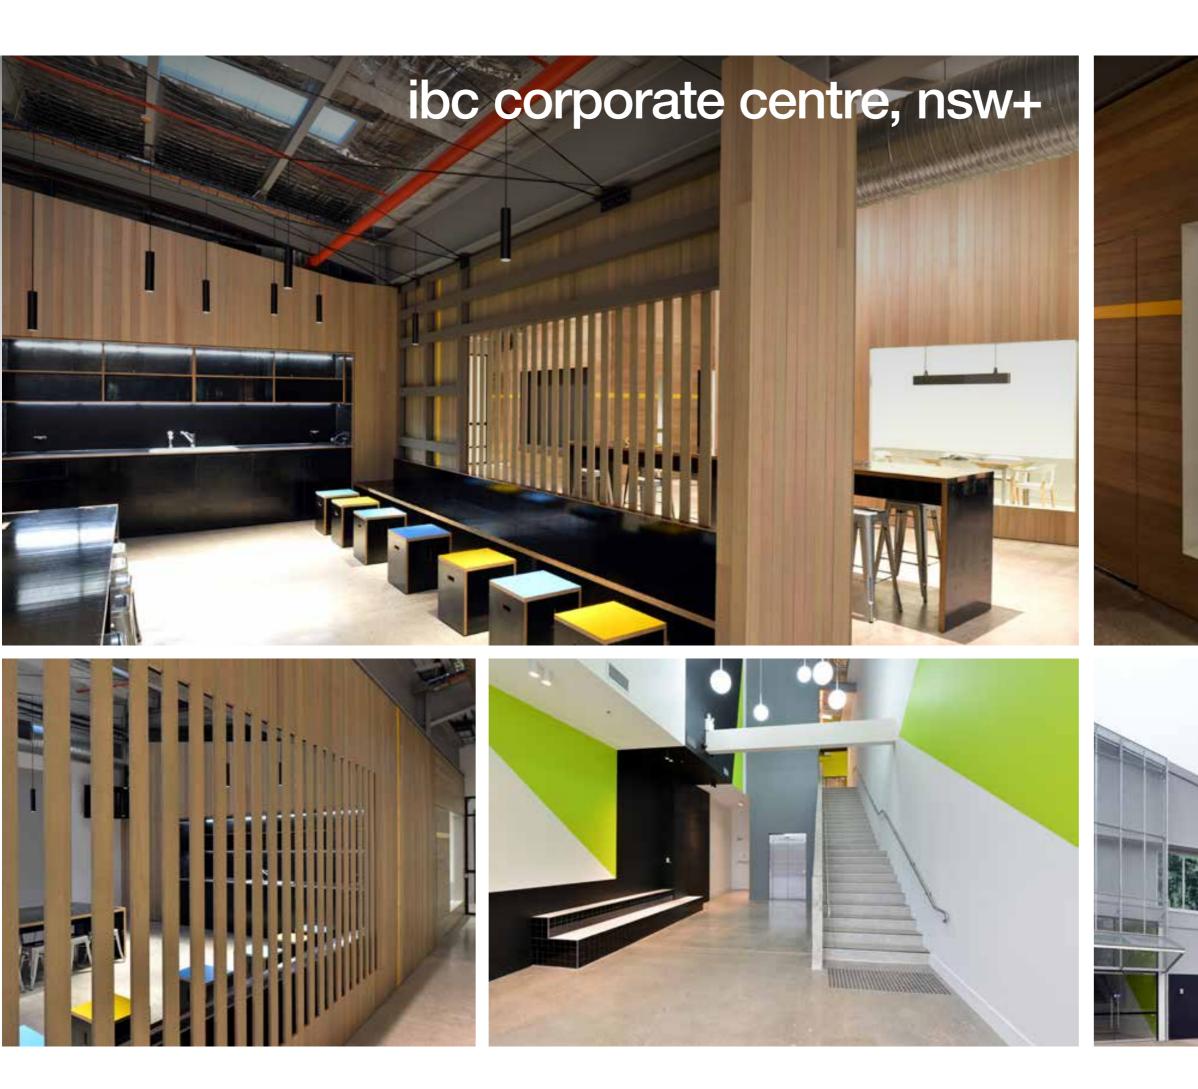

# Goodman has significant experience in the design and development associated with urban renewal and adaptive reuse.

Recent projects include:

- + A 5,000 sqm adaptive reuse development at IBC Corporate Centre, Homebush, providing modern converted office space for Super Retail Group and Goodman.
- + The redeveloment of a dilapidated warehouse at Ferntree Business Park into a modern office and warehouse facility for Dräger.
- + The conversion of an existing warehouse into a modern office space at Unit B4 in Alexandria Industrial Estate, which was awarded a Design Excellence Award at IDEA 2014.