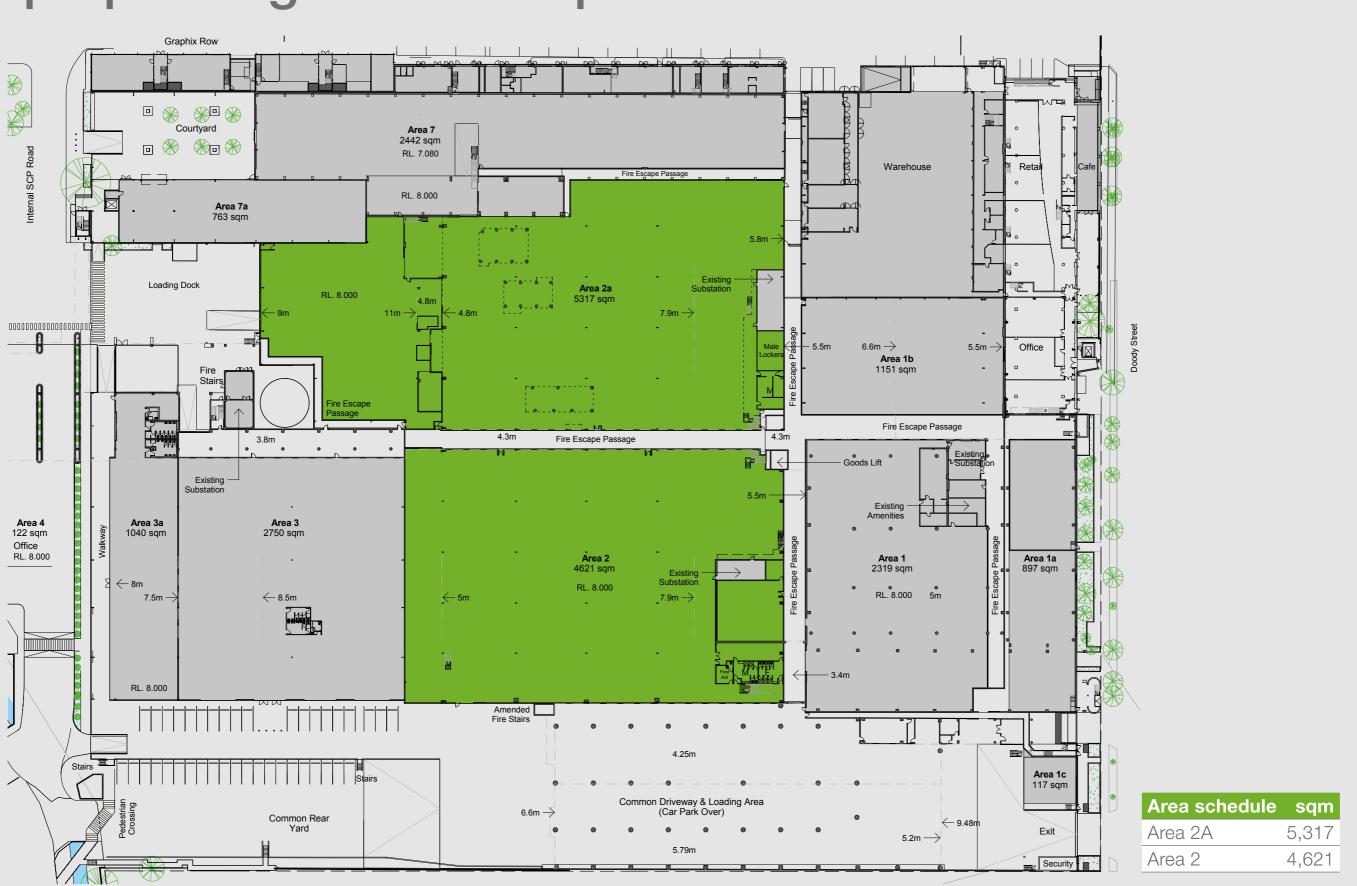

# site plan+

# proposed ground floor plan+

### 55 doody street features+

- + Flexible office space to suit your requirements
- + A generous courtyard area provides an outdoor breakout space and an abundance of natural light for the office working area
- + 85 car spaces available
- + Warehouse space available
- + Excellent exposure to Doody Street
- + Convenient and easy access to public transport and local amenities