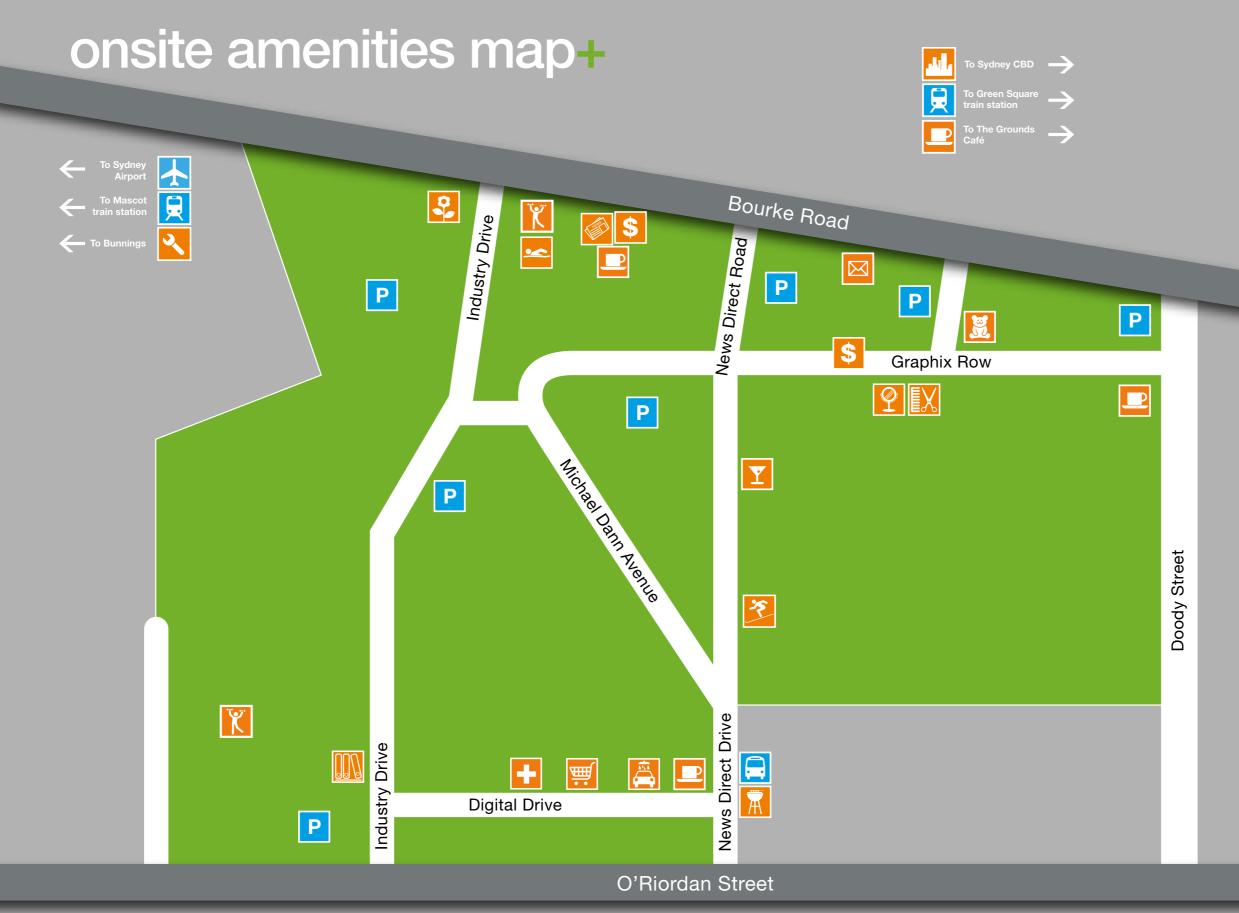

### onsite amenities+

Sydney Corporate Park offers an outstanding level of amenity to those who work at, or visit the Park.

10 Sydney Corporate Park

# fitness+health

Sydney Corporate Park is home to Australia's only UFC gym and All Sorts Fitness, a multi level fitness facility offering a gym, fitness clasess, an indoor swimming pool and rooftop tennis court. Corporate membership opportunities are available.

There is also an indoor sports centre, basketball court and professional dance academy open to the public.

Beauty and health services include Kinetic Health medical centre, a hair and beauty salon located on Graphix Row and Vital Wellbeing offer massages and natural health services.

# food-drink

There are four cafés at the Park, each offering indoor and outdoor seating, a variety of food and catering options and licensed premises for after work drinks. The Rocks Brewery is a fully functioning brewery with a bar and large outdoor area for guests.

services

Your staff will enjoy convenient access to onsite services including ATMs, Australia Post, newsagent, convenience store, solicitor, Officeworks and Mail and Parcel.

| _ |           |                   |   |
|---|-----------|-------------------|---|
| I |           | Airport           |   |
| I |           | Bus               |   |
| I | Ρ         | Carpark           |   |
| I |           | Train station     |   |
| I | \$        | ATM               |   |
|   | Y         | Bar               |   |
| ł | Æ         | BBQ               |   |
|   | Ŷ         | Beauty salon      |   |
| I | 3         | Bunnings          |   |
| I |           | Car wash          |   |
| I |           | Café              |   |
| I |           | CBD               |   |
| I |           | Childcare         |   |
| I | ₩         | Convenience store |   |
| I |           | Garden            |   |
| I | Ĩ         | Gym               |   |
| I |           | Hairdresser       |   |
|   | *7        | In2ski            |   |
|   |           | Medical Centre    |   |
|   |           | Newsagent         |   |
|   |           | Officeworks       |   |
|   | •~        | Pool              |   |
|   | $\bowtie$ | Post office       |   |
|   |           |                   | I |