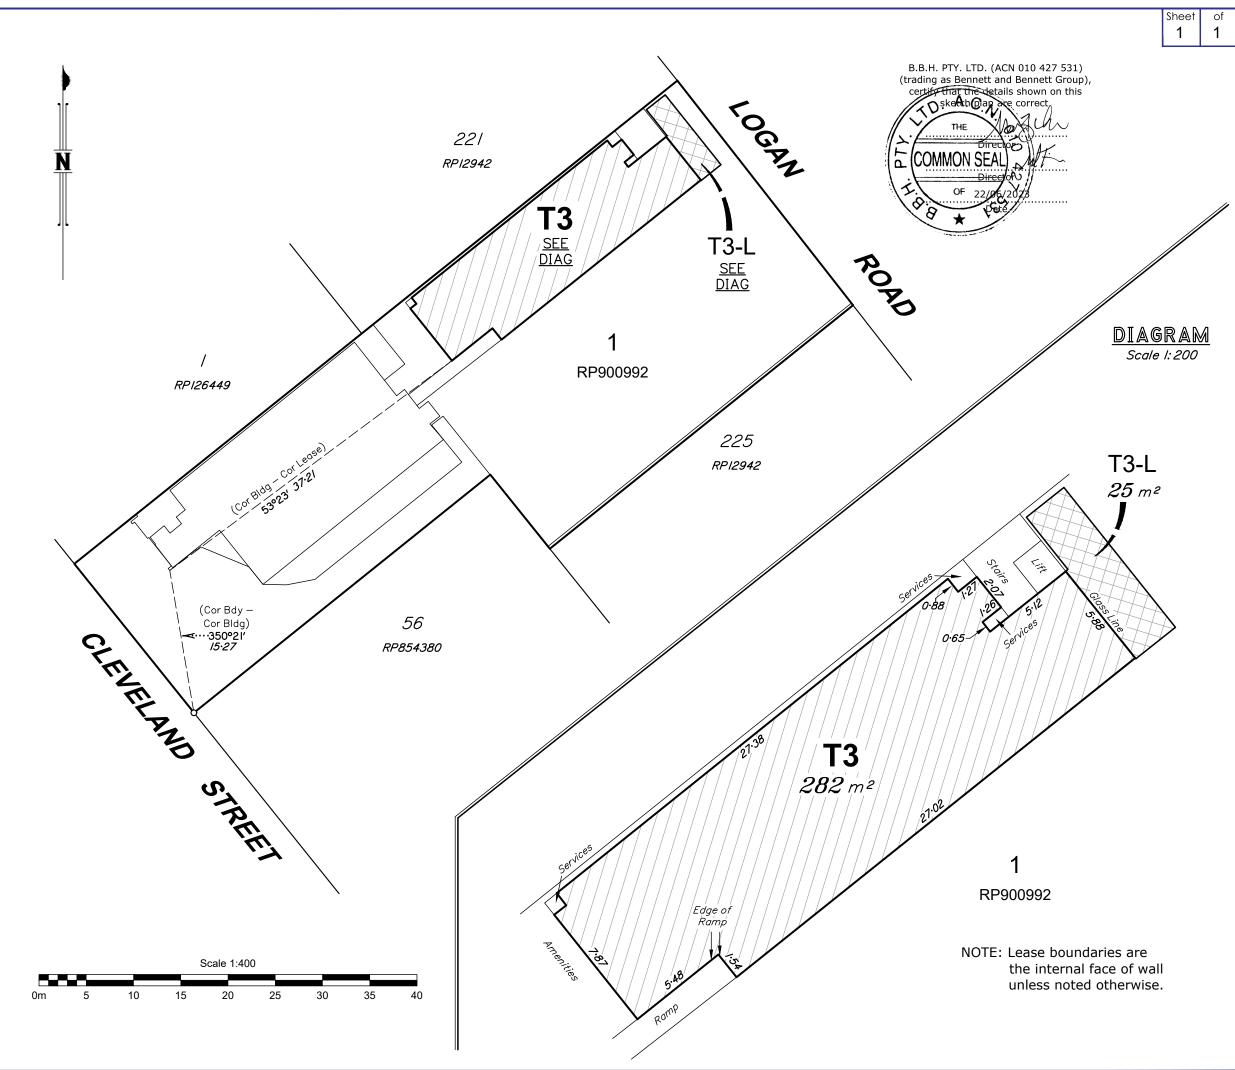

## NOTES:

- Drawn to scale on A3 sheet.
- 2. Lease area measured in accordance with the P.C.A. recommendations for Net Lettable Area. (NLA)

  3. Title Reference :50132694
- 4. Adjoining tenancies shown have been compiled from other
- sources and are diagrammatic only.

  5. Lease boundaries are defined by structural elements, distances shown are indicative only unless noted otherwise.

  6. Meridian of RP900992.

| В     | Balcony Added  | AMB | 19/06/2023 |
|-------|----------------|-----|------------|
| Α     | Original Issue | AMB | 23/02/2023 |
| Issue | Revision       | Int | Date       |
|       |                |     |            |

## Plan of Lease Area "T3"

and Licence Area "T3-L" being part of the Second Level of the building erected on Lot 1 on RP900992

| Plan No:      | 14739_010     | _LEA         |       |
|---------------|---------------|--------------|-------|
| Comp File:    | 14739.project |              |       |
| Date Created: | 23/02/2023    | Scale:       | 1:400 |
| Surveyed By:  | SB            | Approved:    | KS    |
| Local Gov:    | BCC           | Prepared By: | AMB   |
| Locality:     | STONES CORNER |              |       |