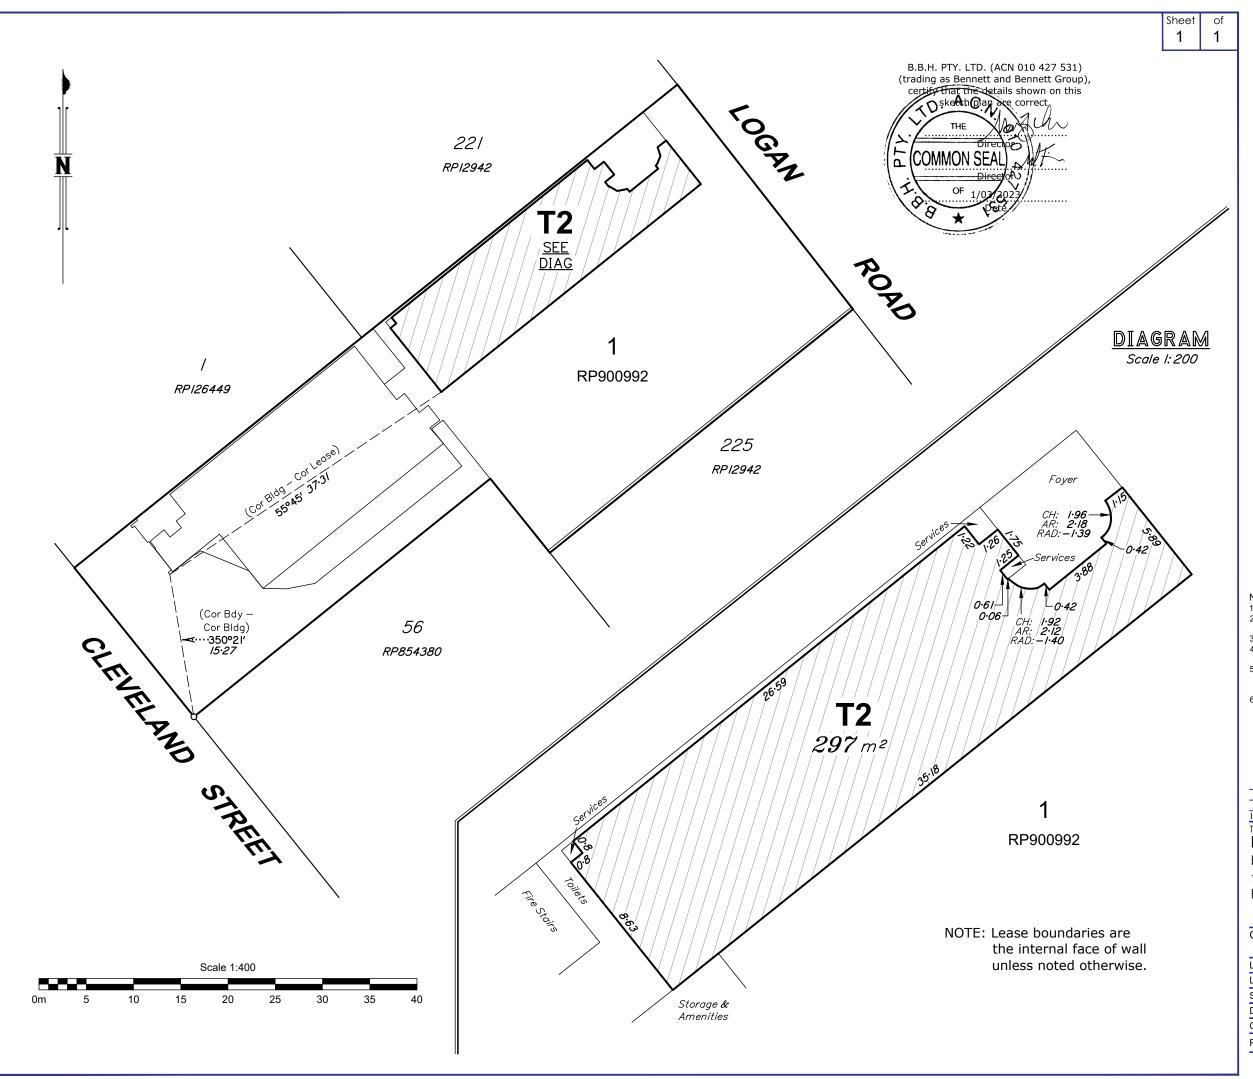

## NOTES:

- Drawn to scale on A3 sheet.
- 2. Lease area measured in accordance with the P.C.A. recommendations for Net Lettable Area. (NLA)

  3. Title Reference :50132694
- 4. Adjoining tenancies shown have been compiled from other
- sources and are diagrammatic only.

  5. Lease boundaries are defined by structural elements, distances shown are indicative only unless noted otherwise.

  6. Meridian of RP900992.

| Α     | Original Issue | AMB 23/02/2023 |
|-------|----------------|----------------|
| Issue | Revision       | Int Date       |

## Plan of Lease Area "T2"

being part of the First Level of the building erected on Lot 1 on RP900992

| DE MARTINI    | FLETCHER                                               |                                                       |
|---------------|--------------------------------------------------------|-------------------------------------------------------|
| STONES CORNER |                                                        |                                                       |
| BCC           | Prepared By:                                           | AMB                                                   |
| SB            | Approved:                                              | KS                                                    |
| 23/02/2023    | Scale:                                                 | 1:400                                                 |
| 14739.project |                                                        |                                                       |
| 14739_011     | _LEA                                                   |                                                       |
|               | STONES COR<br>BCC<br>SB<br>23/02/2023<br>14739.project | BCC Prepared By:<br>SB Approved:<br>23/02/2023 Scale: |