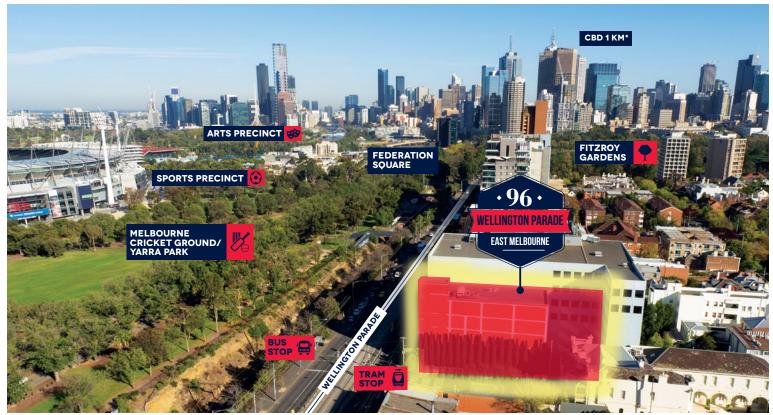

## LANDMARK EAST MELBOURNE OFFICE BUILDING WITH PANORAMIC VIEWS

- A HIGH PROFILE 5-LEVEL OFFICE BUILDING IN Excellent condition
- ◆ TOTAL BUILDING AREA OF 1.395SQ M\* + 17 CAR PARKS
- VACANT POSSESSION
- COMMERCIAL 1 ZONE
- INCREDIBLY VALUABLE LANDHOLDING OF 512SQ M\*
- A SUPERB AND BLUE-CHIP EAST MELBOURNE LOCATION ON THE CUSP OF MELBOURNE'S CBD
- VERY TIGHTLY HELD OFFICE PRECINCT WITH FEW OPPORTUNITIES
   TO DIRCHASE
- STUNNING, PANORAMIC VIEWS OVER THE ICONIC MCG AND TOWARDS THE CBD THAT CAN'T BE BUILT OUT
- ◆ SETTLEMENT 16 DECEMBER 2016
- THE ULTIMATE CITY-FRINGE FREEHOLD TO OCCUPY, INVEST or Develop!