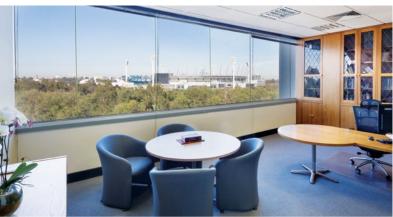

## LANDMARK EAST MELBOURNE OFFICE BUILDING WITH PANORAMIC VIEWS

- A HIGH PROFILE 5-LEVEL OFFICE BUILDING IN Excellent condition
- ◆ TOTAL BUILDING AREA OF 1.395SQ M\* + 17 CAR PARKS
- VACANT POSSESSION
- COMMERCIAL 1 ZONE
- INCREDIBLY VALUABLE LANDHOLDING OF 512SQ M\*
- A SUPERB AND BLUE-CHIP EAST MELBOURNE LOCATION ON THE CUSP OF MELBOURNE'S CBD
- VERY TIGHTLY HELD OFFICE PRECINCT WITH FEW OPPORTUNITIES
   TO DIRCHASE
- STUNNING, PANORAMIC VIEWS OVER THE ICONIC MCG AND TOWARDS THE CBD THAT CAN'T BE BUILT OUT
- ◆ SETTLEMENT 16 DECEMBER 2016
- THE ULTIMATE CITY-FRINGE FREEHOLD TO OCCUPY, INVEST or Develop!