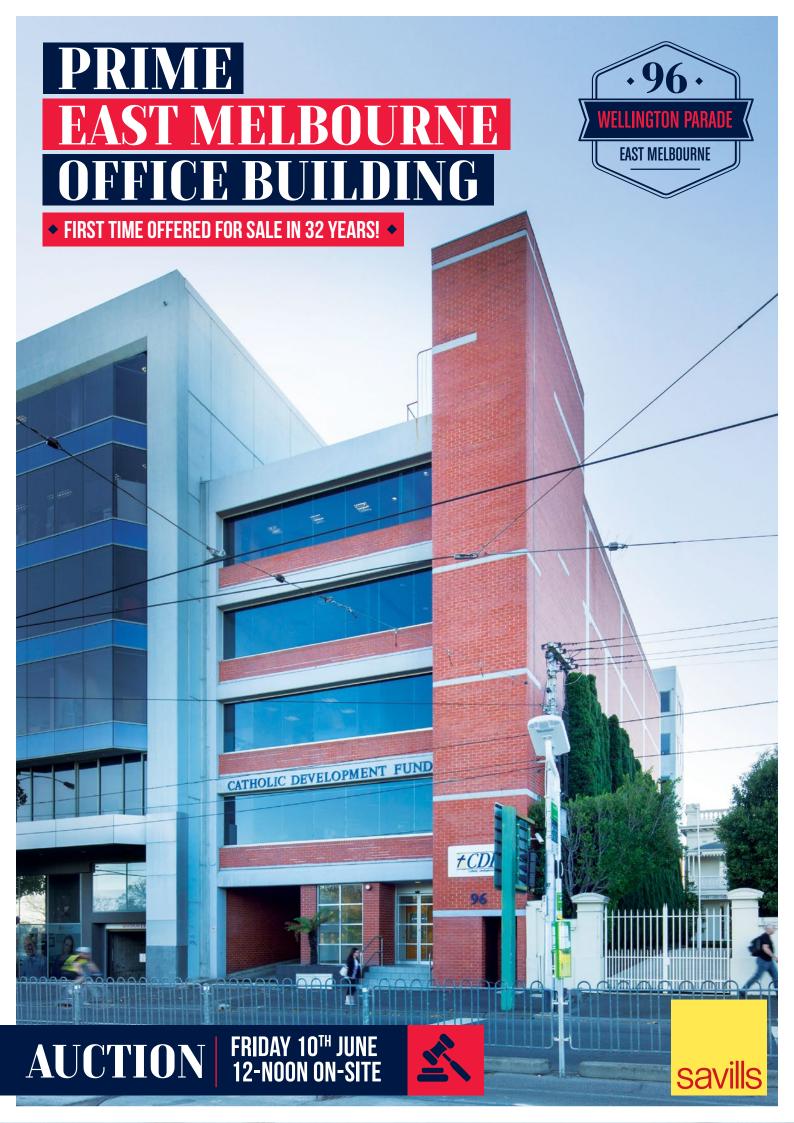

## LANDMARK EAST MELBOURNE OFFICE BUILDING WITH PANORAMIC VIEWS

- A HIGH PROFILE 5-LEVEL OFFICE BUILDING IN Excellent condition
- ◆ TOTAL BUILDING AREA OF 1.395SQ M\* + 17 CAR PARKS
- VACANT POSSESSION
- COMMERCIAL 1 ZONE
- INCREDIBLY VALUABLE LANDHOLDING OF 512SQ M\*
- A SUPERB AND BLUE-CHIP EAST MELBOURNE LOCATION ON THE CUSP OF MELBOURNE'S CBD
- VERY TIGHTLY HELD OFFICE PRECINCT WITH FEW OPPORTUNITIES
   TO DIRCHASE
- STUNNING, PANORAMIC VIEWS OVER THE ICONIC MCG AND TOWARDS THE CBD THAT CAN'T BE BUILT OUT
- ◆ SETTLEMENT 16 DECEMBER 2016
- THE ULTIMATE CITY-FRINGE FREEHOLD TO OCCUPY, INVEST or Develop!