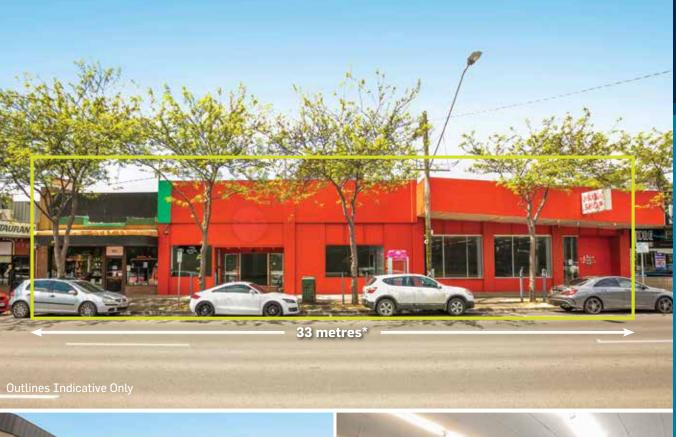

## LOCATED IN THE HEART OF HIGH STREET

130-132a High Street, Cranbourne

- // Prime position directly opposite Cranbourne Park Shopping Centre anchored by Coles, Woolworths, K Mart & Target
- // Enormous site of 1,834m<sup>2\*</sup>
- // 33 metre frontage to High Street and second frontage to public carpark
- // Functional building of 1,277m<sup>2\*</sup> (three shops / showrooms)
- // On site car park plus large public car park at rear
- // Favourable Activity Centre Zone 1
- // Significant subdivision and re-development potential (STCA)
- // Suits owner occupiers, developers and investors
- // Rare offering located within one of Australia's strongest growth corridors in Melbourne's booming South East