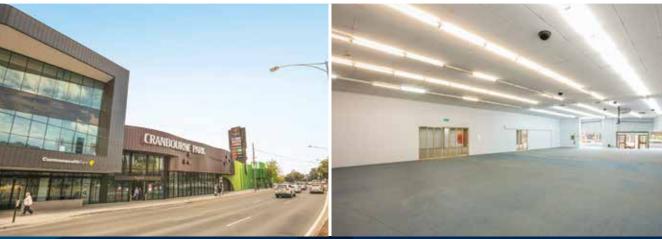

## LOCATED IN THE HEART OF HIGH STREET

130-132a High Street, Cranbourne

- // Prime position directly opposite Cranbourne Park Shopping Centre anchored by Coles, Woolworths, K Mart & Target
- // Enormous site of 1,834m<sup>2\*</sup>
- // 33 metre frontage to High Street and second frontage to public carpark
- // Functional building of 1,277m<sup>2\*</sup> (three shops / showrooms)
- // On site car park plus large public car park at rear
- // Favourable Activity Centre Zone 1
- // Significant subdivision and re-development potential (STCA)
- // Suits owner occupiers, developers and investors
- // Rare offering located within one of Australia's strongest growth corridors in Melbourne's booming South East