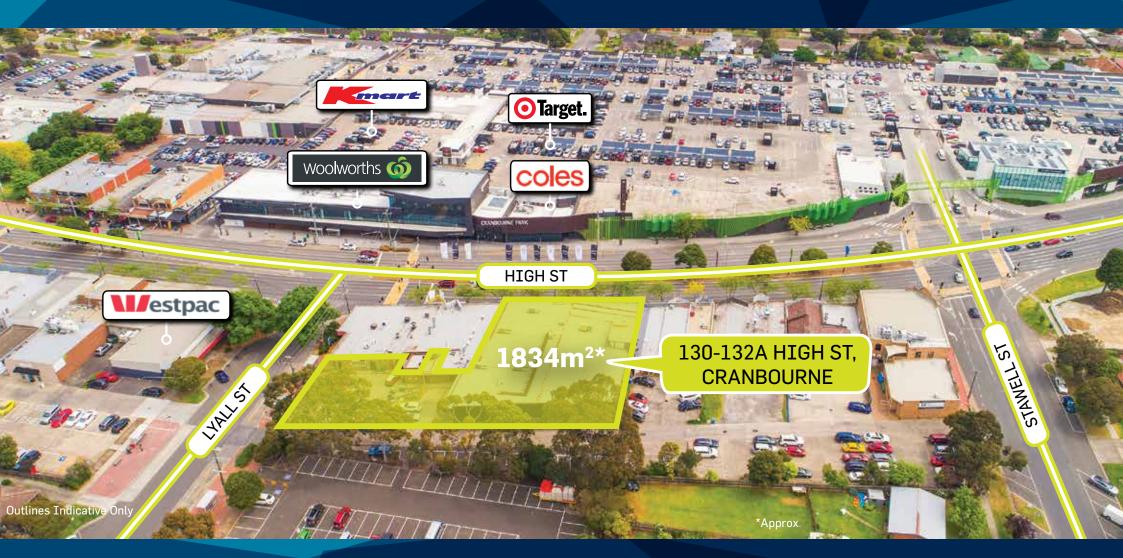

## LOCATED IN THE HEART OF HIGH STREET

130-132a High Street, Cranbourne

- // Prime position directly opposite Cranbourne Park Shopping Centre anchored by Coles, Woolworths, K Mart & Target
- // Enormous site of 1,834m<sup>2\*</sup>
- // 33 metre frontage to High Street and second frontage to public carpark
- // Functional building of 1,277m<sup>2\*</sup> (three shops / showrooms)
- // On site car park plus large public car park at rear
- // Favourable Activity Centre Zone 1
- // Significant subdivision and re-development potential (STCA)
- // Suits owner occupiers, developers and investors
- // Rare offering located within one of Australia's strongest growth corridors in Melbourne's booming South East