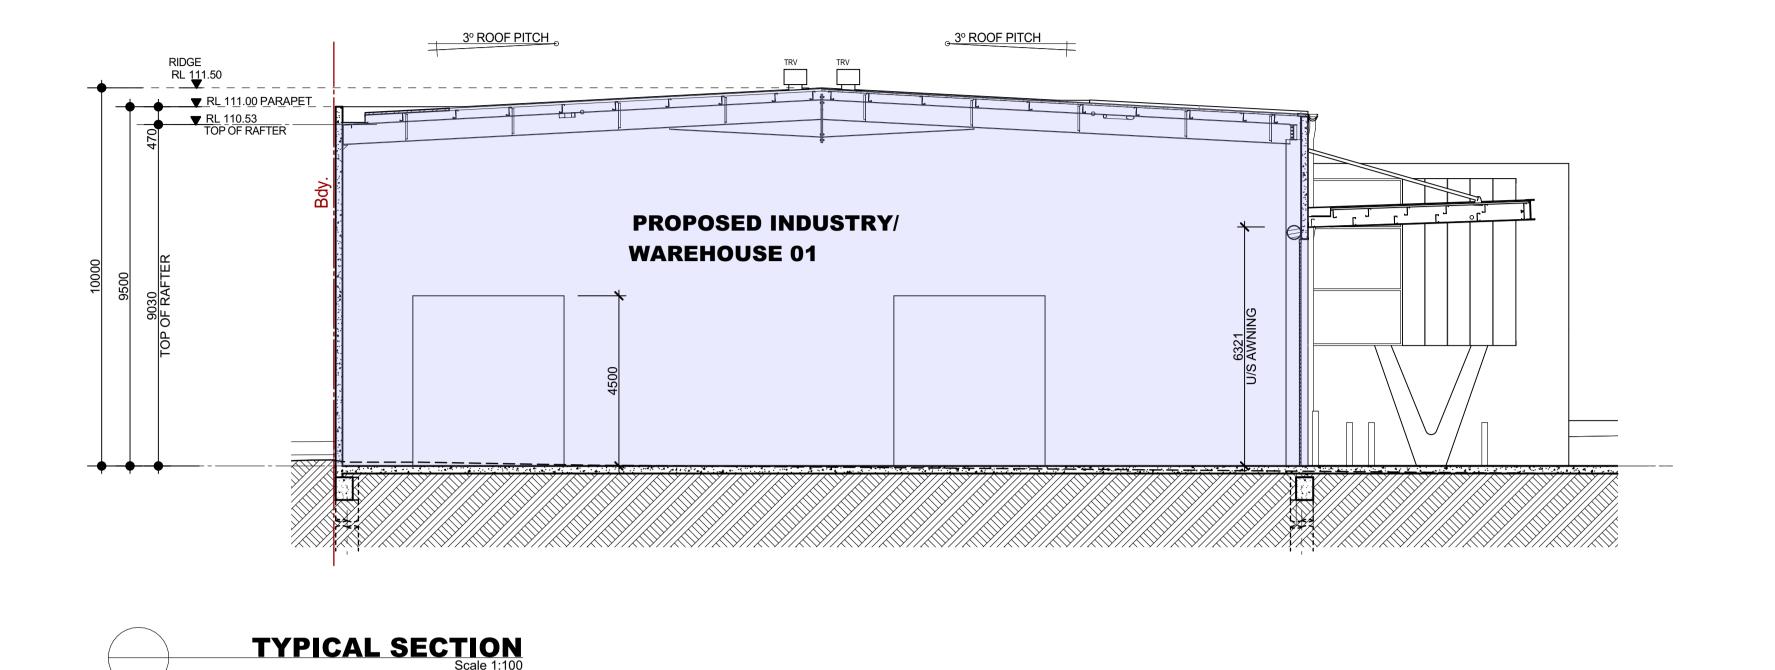

#### **BUILDING AREAS**

675.0m<sup>2</sup>

81.5m<sup>2</sup>

148.7m<sup>2</sup>

## <u>905.2m</u>²

**BUILDING AREAS** 