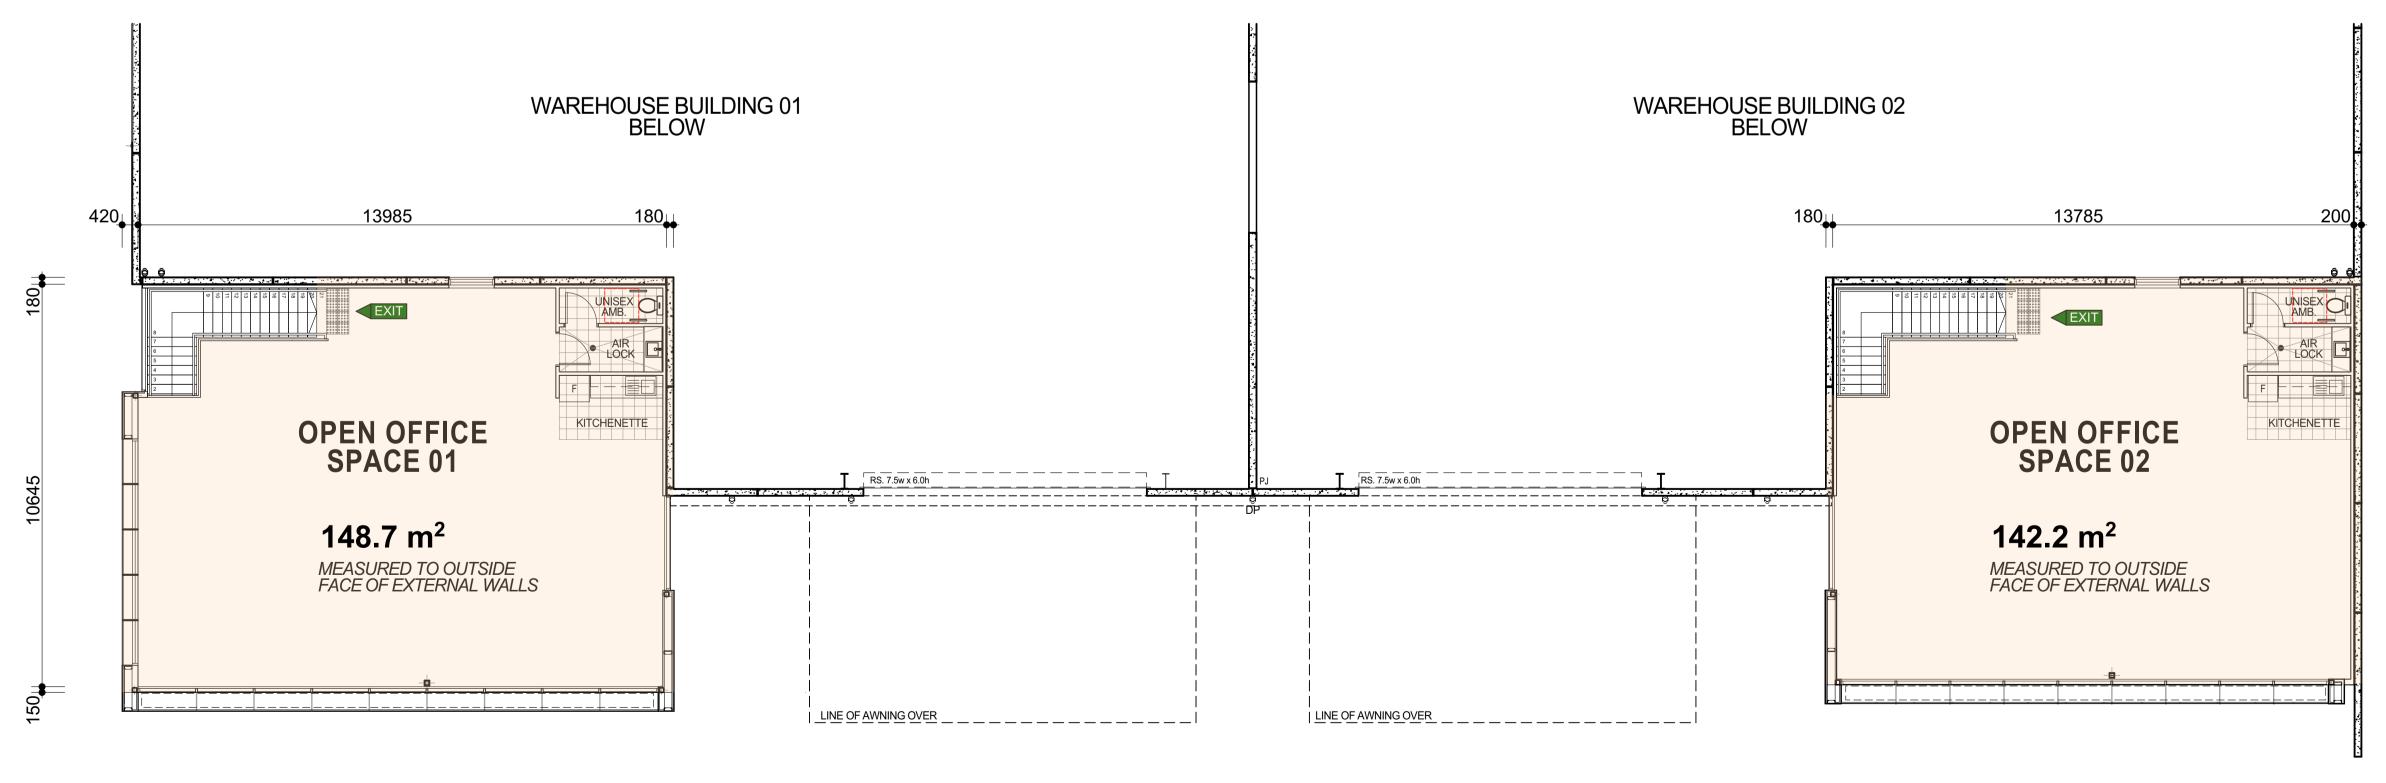

#### **BUILDING AREAS**

675.0m<sup>2</sup>

81.5m<sup>2</sup>

148.7m<sup>2</sup>

## <u>905.2m</u>²

**BUILDING AREAS** 

#### 672.6m<sup>2</sup>

# 81.8m<sup>2</sup>

142.2m<sup>2</sup>

<u>896.6m²</u>

#### <u>1801.8m</u>²

NG CALCULATION