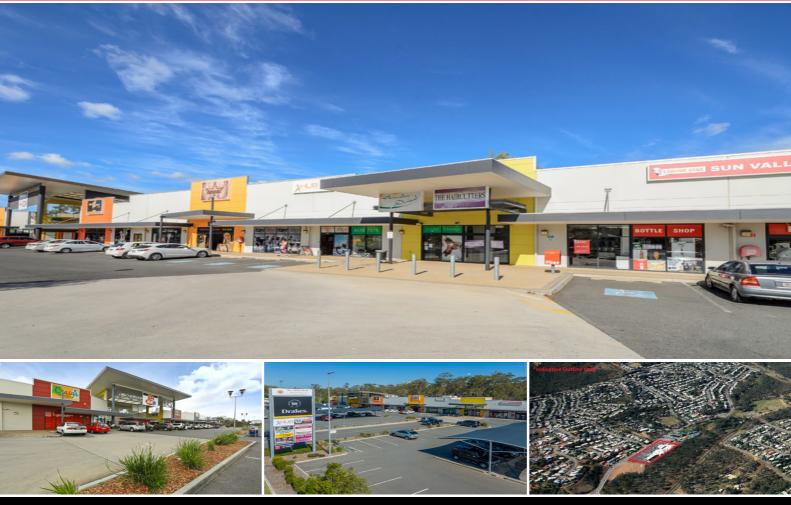

## 4 New Leasing Opportunities Available now in Busy Centre!!

Sunvalley Plaza Shopping Centre has some excellent leasing opportunities available for those wanting to start a new business or owners looking to relocate an existing business.

\* 4 Tenancies currently available in this busy centre Shop 5 - 163m2 Shop 6 - 100m2 Shop 12 - 103m2 Shop 13 - 81m2

\* Anchored by one of QLDs best performing IGA's & other strong tenancies

\* Fantastic busy location, with great flow of passing traffic close to all major facilities

Take advantage of being a part of one of Gladstone's most modern Shopping Centre Complex's.

Call Ron English today for details on how you can be part of this exciting opportunity.