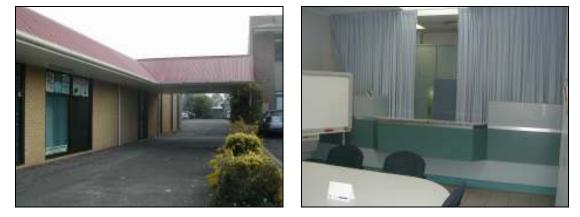

## **TORRENSVILLE** 142 HENLEY BEACH ROAD (At rear of Copy-Fax Stationers)

QUALITY COMMERICAL TENANCY OF APPROX 115 SQ.M SET IN VIBRANT HENLEY BEACH ROAD RETAIL PRECINCT.

PREMISES ARE FULLY REVERSE CYCLE AIR CONDITIONED, ARE SELF CONTAINED, INCLUDE EXTENSIVE FIT-OUT AND BUILT IN RECEPTION COUNTER AND CUPBOARDS, AND INCLUDE COMMON USE OF CAR-PARK AT REAR. SUIT MEDICAL / CONSULTING ROOMS OR OFFICES.

## **Terms of Lease**

Area: - Tenancy area of approx 115 sq.m.

- **Rental:** Rental required is \$22,500.00 P.A. NET + GST + Outgoings of approx \$ 3,600.00.
- **Outgoings:** Net means the incoming Tenant is responsible for payment of Council Rates, SA Water & Sewer Rates, Emergency Services Levy, building insurance premium as well as for its own metered utilities and own business insurance (public liability & plate glass).
- **Term:** Minimum initial lease term required is FOUR (4) years with option to extend available.
- Availability: Available for occupation as of 1<sup>st</sup> December 2007.