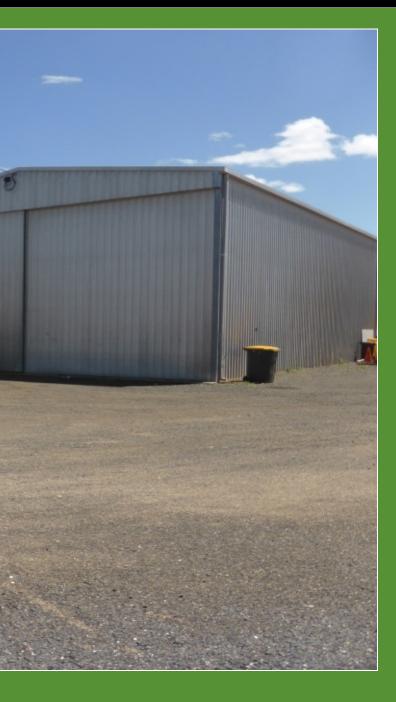

## 2 Acres With Workshop, Offices & Yard on the Highway

## 19-21 Downes St, CHINCHILLA, QLD, Australia

| Located on the Warrego Highway on the Western side of town              |
|-------------------------------------------------------------------------|
| Drive through workshop with 3 phase power & compressor                  |
| Good quality offices in a separate building                             |
| The balance of the property is fenced & filled with compacted hardstand |
| Power & water is available in the yard area                             |
| This property is available for sale or lease                            |