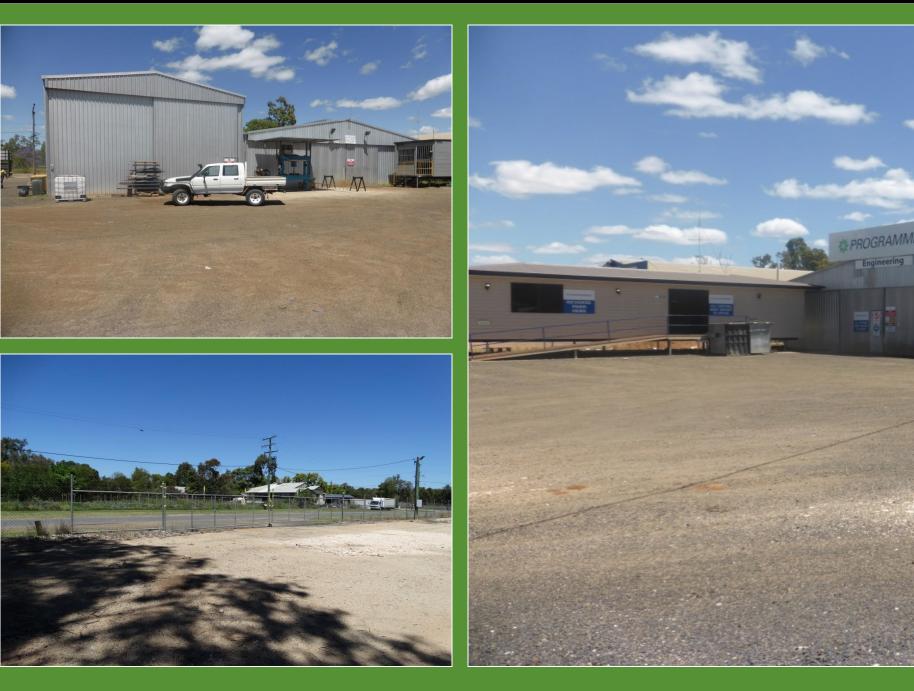

## 2 Acres With Workshop, Offices & Yard on the Highway

## 19-21 Downes St, CHINCHILLA, QLD, Australia

| Located on the Warrego Highway on the Western side of town              |
|-------------------------------------------------------------------------|
| Drive through workshop with 3 phase power & compressor                  |
| Good quality offices in a separate building                             |
| The balance of the property is fenced & filled with compacted hardstand |
| Power & water is available in the yard area                             |
| This property is available for sale or lease                            |