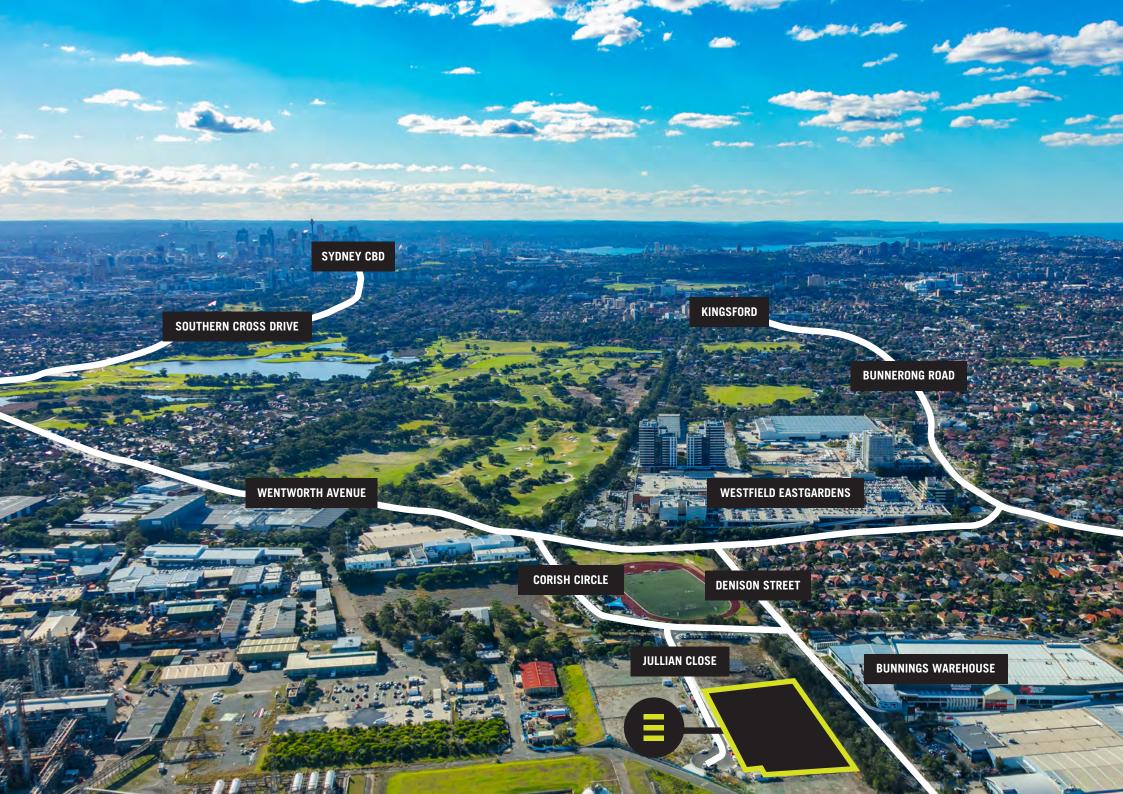

#### STRATEGICALLY LOCATED FOR IMPROVED BUSINESS EFFICIENCIES

Located in the popular South East Sydney suburb of Pagewood, Enterprise Industrial Estate sits amongst a mix of both residential and industrial developments. Its appeal is due to its close proximity to major infrastructure across transport, roads, retail and major hubs It is only 7.5km to the CBD, 4.5km to Sydney Airport, and just 4km to Port Botany.

Located on the western side of Denison Street, Enterprise Industrial Estate provides easy connection to significant South Sydney cores, main arterial roads and public transport. Immediate access onto the M5 motorway connects you to the greater Sydney roads network within minutes, and Southern Cross Drive is a seamless link straight into the Sydney CBD. Mascot train station is located a 10-minute drive away and provides direct services into both Domestic and International airports, as well as the CBD in just 15 minutes. Bus routes are also prominent along both Denison St and Wentworth Ave offering services to the Eastern Suburbs, Inner West and South West.

Bulk retailer Bunnings Warehouse, major shopping destination Westfield Eastgardens, and boutique cafes like Bourke Street Bakery are all nearby for estate occupiers to access on a daily basis.