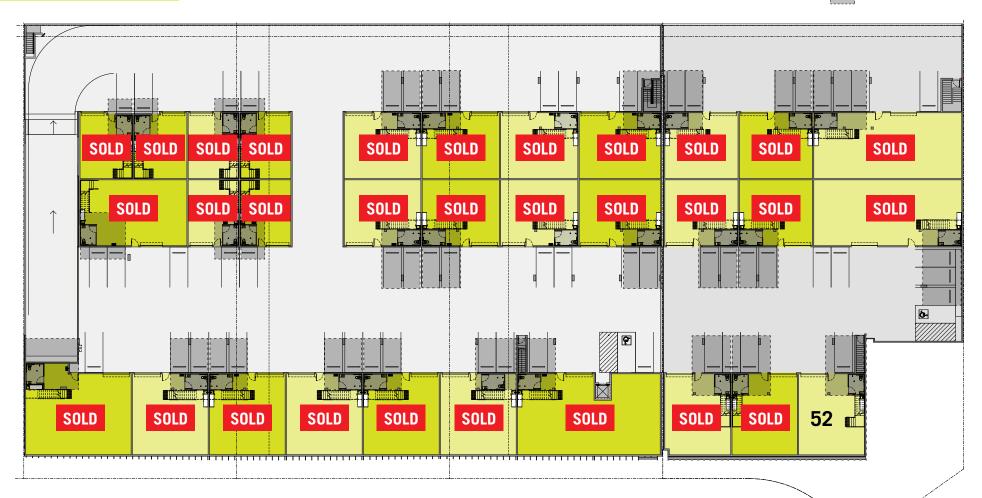

### **SITE PLANS** AND AREA SCHEDULE

### LEVEL ONE INC. MEZZANINE

Mezzanine Office

### **AREA SCHEDULE**

| UNIT<br>NUMBER | WAREHOUSE<br>SQM* | OFFICE<br>SQM* | TOTAL<br>SQM* | PARKING     | AVAILABILITY | UNIT<br>NUMBER | WAREHOUSE<br>SQM* | OFFICE<br>SQM* | TOTAL<br>SQM* | PARKING     | AVAILABILITY |
|----------------|-------------------|----------------|---------------|-------------|--------------|----------------|-------------------|----------------|---------------|-------------|--------------|
| 01             | 187               | 51             | 238           | 2 + Loading | SOLD         | 27             | 95                | 37             | 133           | 2 + Loading | SOLD         |
| 02             | 187               | 51             | 238           | 2 + Loading | SOLD         | 28             | 95                | 40             | 135           | 2 + Loading | SOLD         |
| 03             | 187               | 51             | 238           | 2 + Loading | SOLD         | 29             | 101               | 44             | 145           | 2 + Loading | SOLD         |
| 04             | 187               | 51             | 238           | 2 + Loading | SOLD         | 30             | 91                | 40             | 131           | 2 + Loading | SOLD         |
| 05             | 187               | 51             | 238           | 2 + Loading | SOLD         | 31             | 90                | 38             | 128           | 2 + Loading | SOLD         |
| 06             | 184               | 60             | 244           | 2 + Loading | SOLD         | 32             | 182               | 60             | 242           | 2 + Loading | SOLD         |
| 07             | 165               | 53             | 217           | 2 + Loading | SOLD         | 33             | 132               | 44             | 176           | 2 + Loading | SOLD         |
| 08             | 162               | 52             | 213           | 2 + Loading | SOLD         | 34             | 63                | 23             | 86            | 1 + Loading | SOLD         |
| 09             | 154               | 53             | 206           | 2 + Loading | SOLD         | 35             | 64                | 23             | 87            | 1 + Loading | SOLD         |
| 10             | 237               | 53             | 290           | 2 + Loading | SOLD         | 36             | 95                | 37             | 133           | 2 + Loading | SOLD         |
| 11             | 212               | 60             | 272           | 2 + Loading | SOLD         | 37             | 95                | 37             | 133           | 2 + Loading | SOLD         |
| 12             | 212               | 57             | 269           | 2 + Loading | SOLD         | 38             | 95                | 41             | 136           | 2 + Loading | SOLD         |
| 13             | 187               | 57             | 244           | 2 + Loading | SOLD         | 39             | 101               | 42             | 143           | 2 + Loading | SOLD         |
| 14             | 212               | 57             | 269           | 2 + Loading | SOLD         | 40             | 91                | 38             | 129           | 2 + Loading | SOLD         |
| 15             | 212               | 57             | 269           | 2 + Loading | SOLD         | 41             | 90                | 38             | 128           | 2 + Loading | SOLD         |
| 16             | 212               | 57             | 269           | 2 + Loading | SOLD         | 42             | 182               | 64             | 246           | 2 + Loading | SOLD         |
| 17             | 219               | 51             | 269           | 2 + Loading | SOLD         | 43             | 169               | 53             | 222           | 2 + Loading | SOLD         |
| 18             | 203               | 56             | 258           | 2 + Loading | SOLD         | 44             | 115               | 37             | 152           | 2 + Loading | SOLD         |
| 19             | 201               | 55             | 256           | 2 + Loading | SOLD         | 45             | 115               | 37             | 152           | 2 + Loading | SOLD         |
| 20             | 201               | 55             | 256           | 2 + Loading | SOLD         | 46             | 115               | 37             | 152           | 2 + Loading | SOLD         |
| 21             | 163               | 40             | 203           | 2 + Loading | SOLD         | 47             | 115               | 37             | 152           | 2 + Loading | SOLD         |
| 22             | 65                | 23             | 88            | 1 + Loading | SOLD         | 48             | 115               | 40             | 155           | 2 + Loading | SOLD         |
| 23             | 65                | 23             | 88            | 1 + Loading | SOLD         | 49             | 209               | 37             | 245           | 2 + Loading | SOLD         |
| 24             | 63                | 23             | 86            | 1 + Loading | SOLD         | 50             | 101               | 41             | 142           | 2 + Loading | SOLD         |
| 25             | 64                | 23             | 87            | 1 + Loading | SOLD         | 51             | 100               | 41             | 140           | 2 + Loading | SOLD         |
| 26             | 95                | 37             | 133           | 2 + Loading | SOLD         | 52             | 102               | 41             | 142           | 2 + Loading | FOR SALE     |