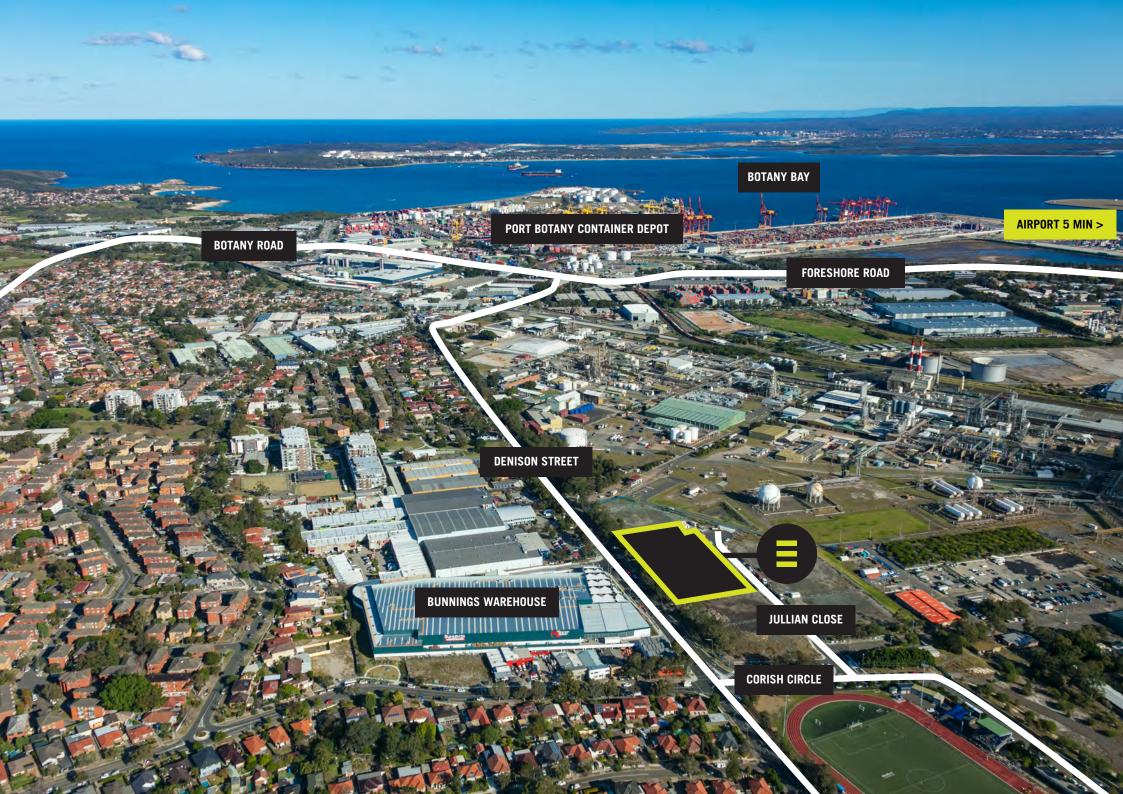

#### STRATEGICALLY LOCATED FOR IMPROVED BUSINESS EFFICIENCIES

Located in the popular South East Sydney suburb of Pagewood, Enterprise Industrial Estate sits amongst a mix of both residential and industrial developments. Its appeal is due to its close proximity to major infrastructure across transport, roads, retail and major hubs It is only 7.5km to the CBD, 4.5km to Sydney Airport, and just 4km to Port Botany.

Located on the western side of Denison Street, Enterprise Industrial Estate provides easy connection to significant South Sydney cores, main arterial roads and public transport. Immediate access onto the M5 motorway connects you to the greater Sydney roads network within minutes, and Southern Cross Drive is a seamless link straight into the Sydney CBD. Mascot train station is located a 10-minute drive away and provides direct services into both Domestic and International airports, as well as the CBD in just 15 minutes. Bus routes are also prominent along both Denison St and Wentworth Ave offering services to the Eastern Suburbs, Inner West and South West.

Bulk retailer Bunnings Warehouse, major shopping destination Westfield Eastgardens, and boutique cafes like Bourke Street Bakery are all nearby for estate occupiers to access on a daily basis.

CLOSE TO SYDNEY AIRPORT

IN CLOSE PROXIMITY TO QUALITY AMENITY; BUNNINGS WAREHOUSE, WESTFIELD EASTGARDENS AND SPECIALTY CAFE RETAILERS