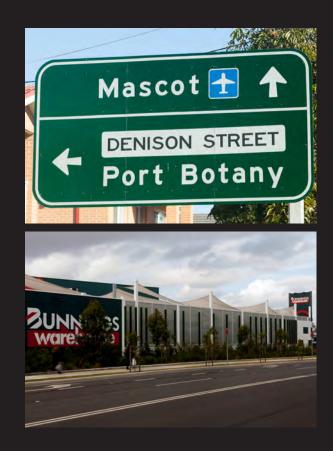

#### STRATEGICALLY LOCATED FOR IMPROVED BUSINESS EFFICIENCIES

Located in the popular South East Sydney suburb of Pagewood, Enterprise Industrial Estate sits amongst a mix of both residential and industrial developments. Its appeal is due to its close proximity to major infrastructure across transport, roads, retail and major hubs It is only 7.5km to the CBD, 4.5km to Sydney Airport, and just 4km to Port Botany.

Located on the western side of Denison Street, Enterprise Industrial Estate provides easy connection to significant South Sydney cores, main arterial roads and public transport. Immediate access onto the M5 motorway connects you to the greater Sydney roads network within minutes, and Southern Cross Drive is a seamless link straight into the Sydney CBD. Mascot train station is located a 10-minute drive away and provides direct services into both Domestic and International airports, as well as the CBD in just 15 minutes. Bus routes are also prominent along both Denison St and Wentworth Ave offering services to the Eastern Suburbs, Inner West and South West.

Bulk retailer Bunnings Warehouse, major shopping destination Westfield Eastgardens, and boutique cafes like Bourke Street Bakery are all nearby for estate occupiers to access on a daily basis.