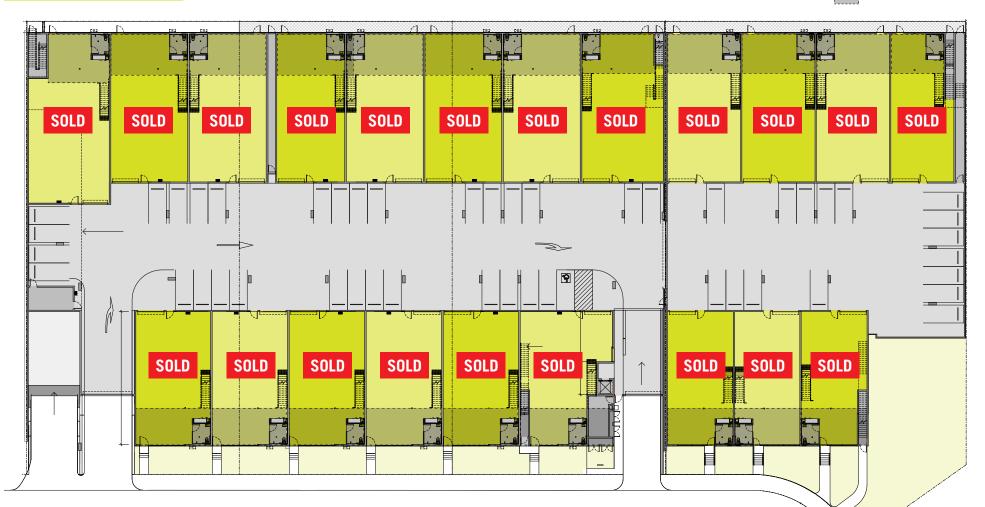

### **SITE PLANS** AND AREA SCHEDULE

## GROUND LEVEL INC. MEZZANINE

Mezzanine Office

### **AREA SCHEDULE**

| UNIT<br>NUMBER | WAREHOUSE<br>SQM* | OFFICE<br>SQM* | TOTAL<br>SQM* | PARKING     | AVAILABILITY | UNIT<br>NUMBER | WAREHOUSE<br>SQM* | OFFICE<br>SQM* | TOTAL<br>SQM* | PARKING     | AVAILABILITY |
|----------------|-------------------|----------------|---------------|-------------|--------------|----------------|-------------------|----------------|---------------|-------------|--------------|
| 01             | 187               | 51             | 238           | 2 + Loading | SOLD         | 27             | 95                | 37             | 133           | 2 + Loading | SOLD         |
| 02             | 187               | 51             | 238           | 2 + Loading | SOLD         | 28             | 95                | 40             | 135           | 2 + Loading | SOLD         |
| 03             | 187               | 51             | 238           | 2 + Loading | SOLD         | 29             | 101               | 44             | 145           | 2 + Loading | SOLD         |
| 04             | 187               | 51             | 238           | 2 + Loading | SOLD         | 30             | 91                | 40             | 131           | 2 + Loading | SOLD         |
| 05             | 187               | 51             | 238           | 2 + Loading | SOLD         | 31             | 90                | 38             | 128           | 2 + Loading | SOLD         |
| 06             | 184               | 60             | 244           | 2 + Loading | SOLD         | 32             | 182               | 60             | 242           | 2 + Loading | SOLD         |
| 07             | 165               | 53             | 217           | 2 + Loading | SOLD         | 33             | 132               | 44             | 176           | 2 + Loading | SOLD         |
| 08             | 162               | 52             | 213           | 2 + Loading | SOLD         | 34             | 63                | 23             | 86            | 1 + Loading | SOLD         |
| 09             | 154               | 53             | 206           | 2 + Loading | SOLD         | 35             | 64                | 23             | 87            | 1 + Loading | SOLD         |
| 10             | 237               | 53             | 290           | 2 + Loading | SOLD         | 36             | 95                | 37             | 133           | 2 + Loading | SOLD         |
| 11             | 212               | 60             | 272           | 2 + Loading | SOLD         | 37             | 95                | 37             | 133           | 2 + Loading | SOLD         |
| 12             | 212               | 57             | 269           | 2 + Loading | SOLD         | 38             | 95                | 41             | 136           | 2 + Loading | SOLD         |
| 13             | 187               | 57             | 244           | 2 + Loading | SOLD         | 39             | 101               | 42             | 143           | 2 + Loading | SOLD         |
| 14             | 212               | 57             | 269           | 2 + Loading | SOLD         | 40             | 91                | 38             | 129           | 2 + Loading | SOLD         |
| 15             | 212               | 57             | 269           | 2 + Loading | SOLD         | 41             | 90                | 38             | 128           | 2 + Loading | SOLD         |
| 16             | 212               | 57             | 269           | 2 + Loading | SOLD         | 42             | 182               | 64             | 246           | 2 + Loading | SOLD         |
| 17             | 219               | 51             | 269           | 2 + Loading | SOLD         | 43             | 169               | 53             | 222           | 2 + Loading | SOLD         |
| 18             | 203               | 56             | 258           | 2 + Loading | SOLD         | 44             | 115               | 37             | 152           | 2 + Loading | SOLD         |
| 19             | 201               | 55             | 256           | 2 + Loading | SOLD         | 45             | 115               | 37             | 152           | 2 + Loading | SOLD         |
| 20             | 201               | 55             | 256           | 2 + Loading | SOLD         | 46             | 115               | 37             | 152           | 2 + Loading | SOLD         |
| 21             | 163               | 40             | 203           | 2 + Loading | SOLD         | 47             | 115               | 37             | 152           | 2 + Loading | SOLD         |
| 22             | 65                | 23             | 88            | 1 + Loading | SOLD         | 48             | 115               | 40             | 155           | 2 + Loading | SOLD         |
| 23             | 65                | 23             | 88            | 1 + Loading | SOLD         | 49             | 209               | 37             | 245           | 2 + Loading | SOLD         |
| 24             | 63                | 23             | 86            | 1 + Loading | SOLD         | 50             | 101               | 41             | 142           | 2 + Loading | SOLD         |
| 25             | 64                | 23             | 87            | 1 + Loading | SOLD         | 51             | 100               | 41             | 140           | 2 + Loading | SOLD         |
| 26             | 95                | 37             | 133           | 2 + Loading | SOLD         | 52             | 102               | 41             | 142           | 2 + Loading | FOR SALE     |