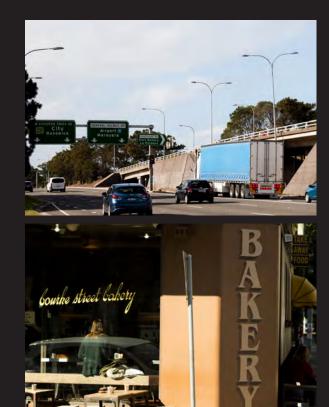

Located on the western side of Denison Street, Enterprise Industrial Estate provides easy connection to significant South Sydney cores, main arterial roads and public transport. Immediate access onto the M5 motorway connects you to the greater Sydney roads network within minutes, and Southern Cross Drive is a seamless link straight into the Sydney CBD. Mascot train station is located a 10-minute drive away and provides direct services into both Domestic and International airports, as well as the CBD in just 15 minutes. Bus routes are also prominent along both Denison St and Wentworth Ave offering services to the Eastern Suburbs, Inner West and South West.

Bulk retailer Bunnings Warehouse, major shopping destination Westfield Eastgardens, and boutique cafes like Bourke Street Bakery are all nearby for estate occupiers to access on a daily basis.