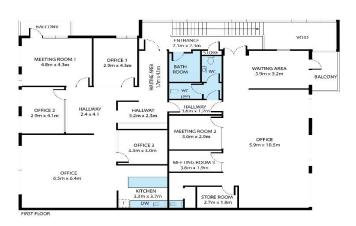

Da Vinci = 105.3B

Whatevoyada as has been increased a sector in occasing of the fixer plan contained from increase encounterful.

Whatevoyada as has been increased a sector in occasing of the fixer plan contained from increased and the sector in a plan and in processing in the fixer in the fixer in the fixer in the fixer is the fixer in the plan and increased. This part is the fixer in the f