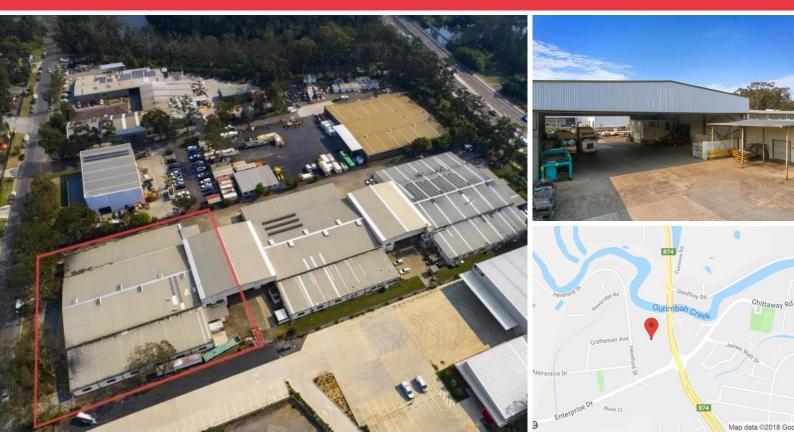

## Large Warehouse Area

Area m<sup>2</sup>: Office: 233 Warehouse: 2,531 Total: 3,592

Rent \$/m<sup>2</sup>: \$80

Rent pa: \$80 Per Sqm Gross + GST

Net/Gross: Gross

**GST:** Exclusive

Parking: 0

Outgoings:

### **Description:**

A great opportunity to lease the whole of or areas from 700sqm within this large industrial unit.

This complex was originally purpose built for logistics companies with great access for semitrailers, and dog trailer access with the potential for B-Double access.

The large warehouse area with clearance up to 7.5m, has multiple roller doors access points, fire sprinkler system, internal and external offices over 2 levels, workshop area, compacted gravel yard area, access to weigh bridge and a large covered loading or storage canopy/awning area with 10m clearance.