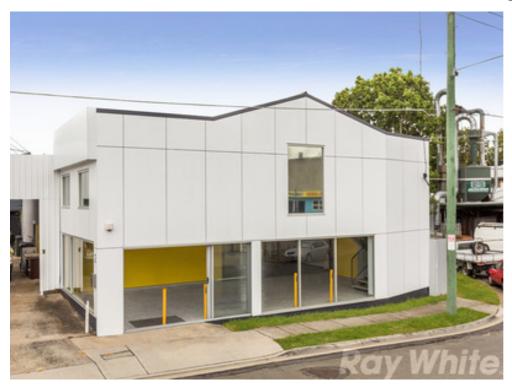

### This One Has It All MOOROOKA, QLD 4105 2 Baldock Street

#### - 240m2 showroom & warehouse

- 360m2 hardstand area
- 80m2 modern office
- Small awning area
- Great exposure with easy access
- Metres from the Moorooka Magic Mile
- Contact Matt Wray 0408 730 943