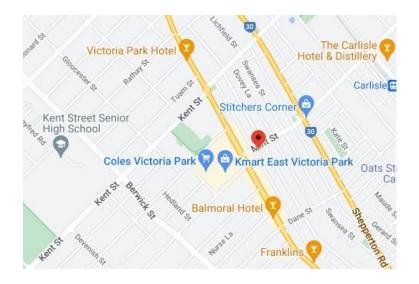

### Location

The premises is located on Mint Street in East Victoria Park and approximately 50 meters from Albany Highway, virtually opposite the busy Park Shopping Centre.

This property occupies a prominent, high exposure and recognizable position in this popular and bustling area.