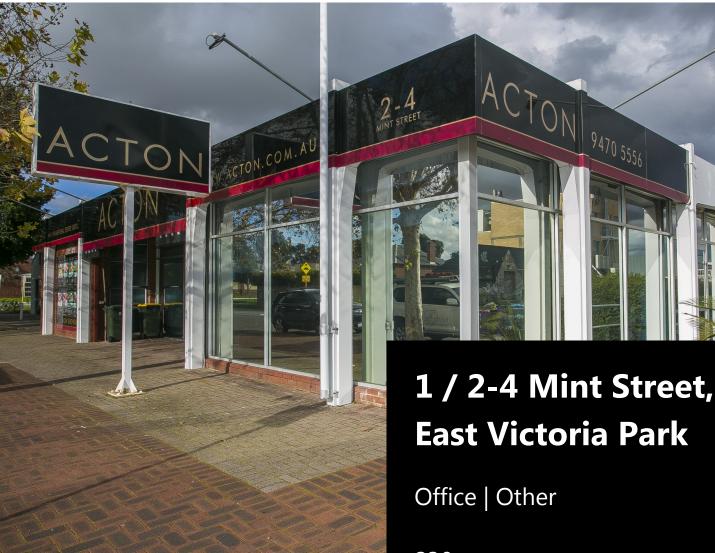

# 1 / 2-4 Mint Street, East Victoria Park

### Location

The premises is located on Mint Street in East Victoria Park and approximately 50 meters from Albany Highway, virtually opposite the busy Park Shopping Centre.

This property occupies a prominent, high exposure and recognizable position in this popular and bustling area.