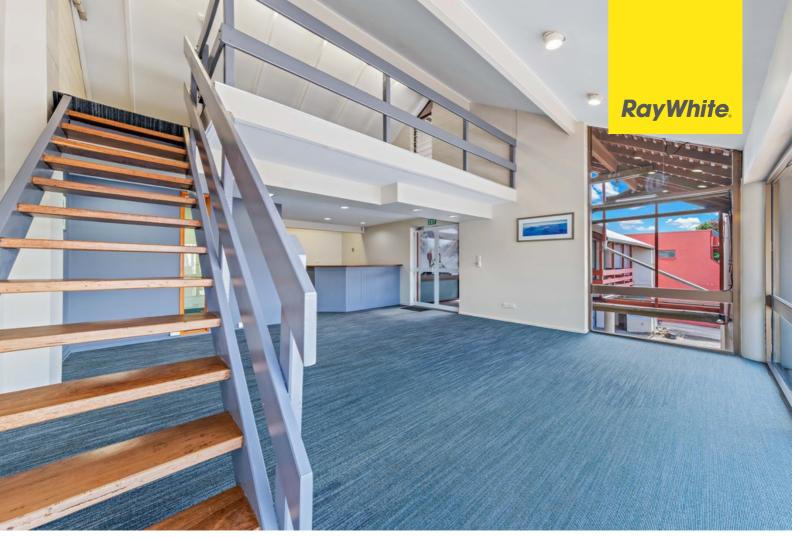

## 7/400 Shute Harbour Road. Airlie Beach

- 64sqm first floor office space plus a mezzanine offering a further 26sqm of usable office space
- Fit out includes reception area, open plan office spaces, one separate office, kitchenette and storage
- Features floor to ceiling glazing with Shute Harbour Road, street frontage exposure
- Ocean views and plenty of natural light
- Carpeted throughout
- Two allocated car parking spaces at rear of building

RPD: Lot 7 on BUP 70125 First Floor: 64sqm Mezzanine: 26sqm

Total Offices in Building: 7

Car Parks: 2 at rear

Complex: Airlie Professional Centre Council Rates: \$2520pa approx Body Corp: \$5650pa approx