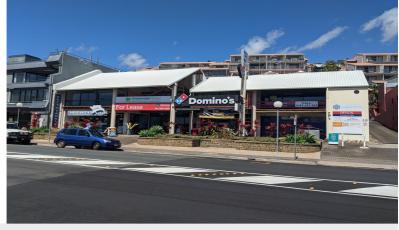

## 7/400 Shute Harbour Road. Airlie Beach

- 64sqm first floor office space plus a mezzanine offering a further 26sqm of usable office space
- Fit out includes reception area, open plan office spaces, one separate office, kitchenette and storage
- Features floor to ceiling glazing with Shute Harbour Road, street frontage exposure
- Ocean views and plenty of natural light
- Carpeted throughout
- Two allocated car parking spaces at rear of building

RPD: Lot 7 on BUP 70125 First Floor: 64sqm Mezzanine: 26sqm

Total Offices in Building: 7

Car Parks: 2 at rear

Complex: Airlie Professional Centre Council Rates: \$2520pa approx Body Corp: \$5650pa approx