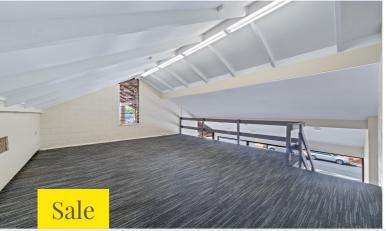

## 7/400 Shute Harbour Road. Airlie Beach

- 64sqm first floor office space plus a mezzanine offering a further 26sqm of usable office space
- Fit out includes reception area, open plan office spaces, one separate office, kitchenette and storage
- Features floor to ceiling glazing with Shute Harbour Road, street frontage exposure
- Ocean views and plenty of natural light
- Carpeted throughout
- Two allocated car parking spaces at rear of building

RPD: Lot 7 on BUP 70125 First Floor: 64sqm Mezzanine: 26sqm

Total Offices in Building: 7

Car Parks: 2 at rear

Complex: Airlie Professional Centre Council Rates: \$2520pa approx Body Corp: \$5650pa approx