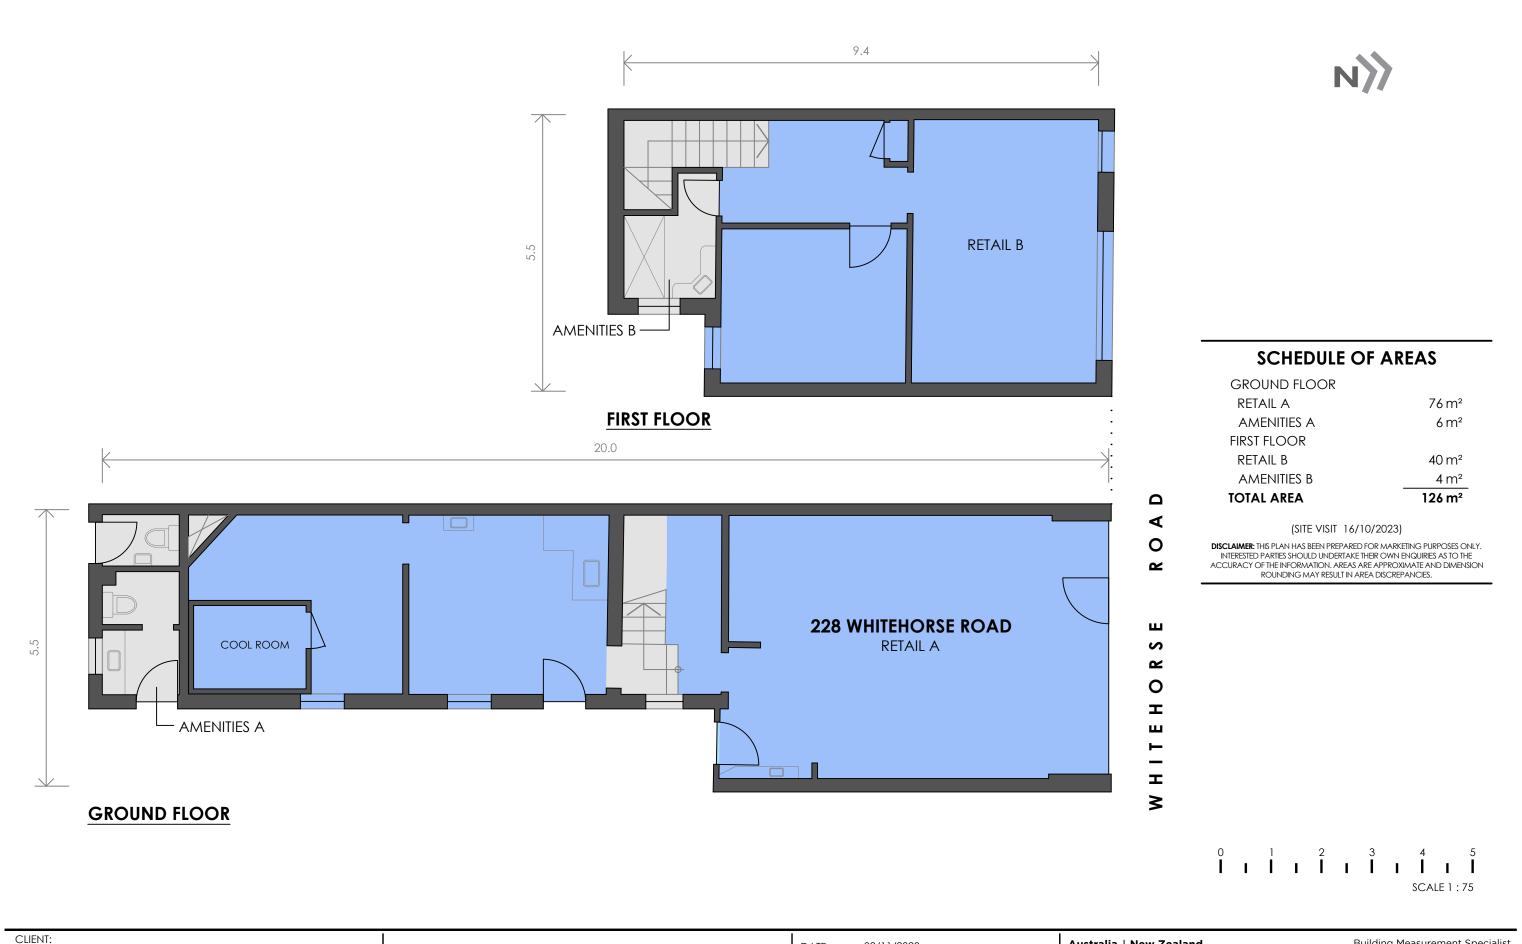

## **SCHEDULE**

228 WHITEHORSE ROAD

TITLE DETAILS LOT 2-LP14782 LAND AREA 243 m<sup>2</sup> **BUILDING AREA** 126 m<sup>2</sup> **AWNING** 30 m²

CAR PARKING 2 SPACES

(SITE VISIT 16/10/2023)

DISCLAIMER: THIS PLAN HAS BEEN PREPARED FOR MARKETING PURPOSES ONLY. INTERESTED PARTIES SHOULD UNDERTAKE THEIR OWN ENQUIRIES AS TO THE ACCURACY OF THE INFORMATION. AREAS ARE APPROXIMATE AND DIMENSION ROUNDING MAY RESULT IN AREA DISCREPANCIES. ALL LAND INFORMATION TAKEN FROM THE DEPOSITED PLAN. BOUNDARIES HAVE NOT BEEN DEFINED.

ph. 03 9415 6565

www.realserve.com.au

DATE: 02/11/2023

REF: 87572 REV: 0
DRAWN: IN/AS CHECKED: IN
SCALE: 1:75 @ A3 SHEET: 2 OF 2

REALSERVE
Start confident.

Building Measurement Specialist Consulting Land Surveyors 3D Laser Scanning