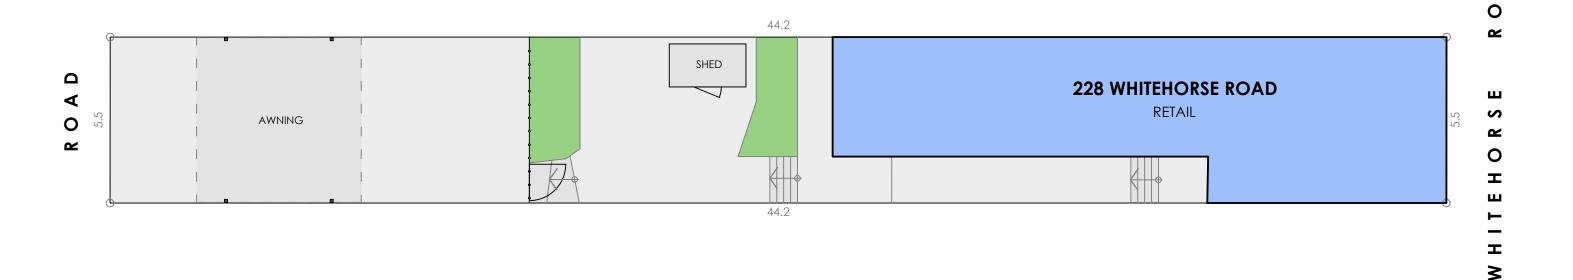

## **SCHEDULE**

228 WHITEHORSE ROAD

TITLE DETAILS LOT 2-LP14782 LAND AREA 243 m<sup>2</sup> **BUILDING AREA** 126 m<sup>2</sup> **AWNING** 30 m²

CAR PARKING 2 SPACES

(SITE VISIT 16/10/2023)

DISCLAIMER: THIS PLAN HAS BEEN PREPARED FOR MARKETING PURPOSES ONLY. INTERESTED PARTIES SHOULD UNDERTAKE THEIR OWN ENQUIRIES AS TO THE ACCURACY OF THE INFORMATION. AREAS ARE APPROXIMATE AND DIMENSION ROUNDING MAY RESULT IN AREA DISCREPANCIES. ALL LAND INFORMATION TAKEN FROM THE DEPOSITED PLAN. BOUNDARIES HAVE NOT BEEN DEFINED.

SITE PLAN 228 WHITEHORSE ROAD, BALWYN, VIC

02/11/2023 DATE:

REF: 87572 REV: CHECKED: DRAWN: IN/AS SCALE: 1:125 @ A3 SHEET: 1 OF 2 Australia | New Zealand Start confident.

**Building Measurement Specialist** Consulting Land Surveyors 3D Laser Scanning