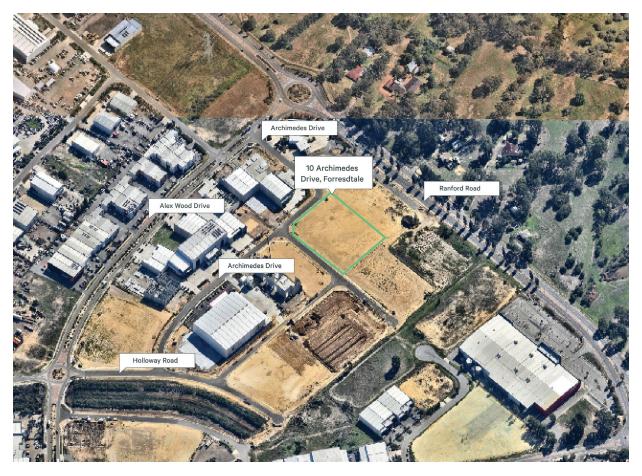

## Corner Lot

CBRE are pleased to present this prime corner lot in the Forrestdale Industrial Precinct. With the tightest land market seen in over a decade, don't miss your chance to secure this site.

## **Property Highlights**

- 8,153sqm\*
- Zoned "General Industrial"
- Offers from \$400/sqm plus GST plus Outgoings
- Outgoings: TBA