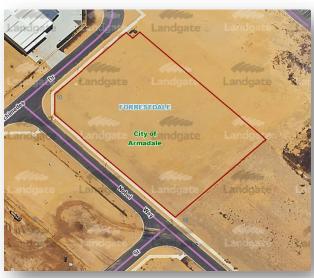

SKETCH OF LAND: DP422773

PREVIOUS TITLE: 4012-472, 4012-473
PROPERTY STREET ADDRESS: 10 ARCHIMEDES DR. FORRESTDALE.

LOCAL GOVERNMENT AUTHORITY: CITY OF ARMADALE