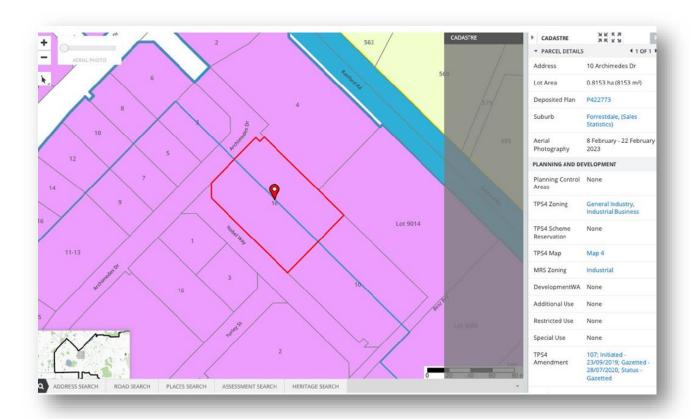

#### LAND DESCRIPTION:

LOT 49 ON DEPOSITED PLAN 422773

SKETCH OF LAND: DP422773

PREVIOUS TITLE: 4012-472, 4012-473
PROPERTY STREET ADDRESS: 10 ARCHIMEDES DR. FORRESTDALE.

LOCAL GOVERNMENT AUTHORITY: CITY OF ARMADALE