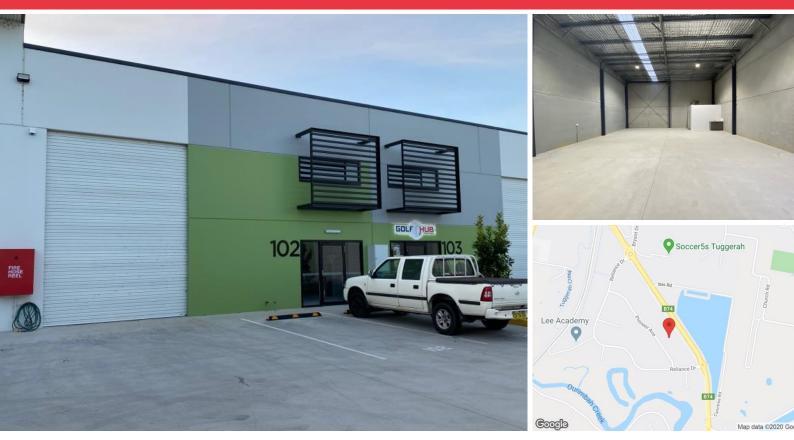

## <sup>Unit 102</sup> 12 Pioneer Avenue TUGGERAH

### **Description:**

This unit offers fantastic value, it is brand new, has never been occupied & is positioned towards the front of the complex with parking directly outside.

Ready for your business to move in and complete your required fit out offering a regular shape & high internal clearance with translucent roof panels, a back to base security alarm, high & wide electric roller door kitchen, amenities & hot water already in place.

The complex is well presented offering great vehicle access & wide level driveways.

- Brand new unit never been occupied
- Quality construction
- On site parking