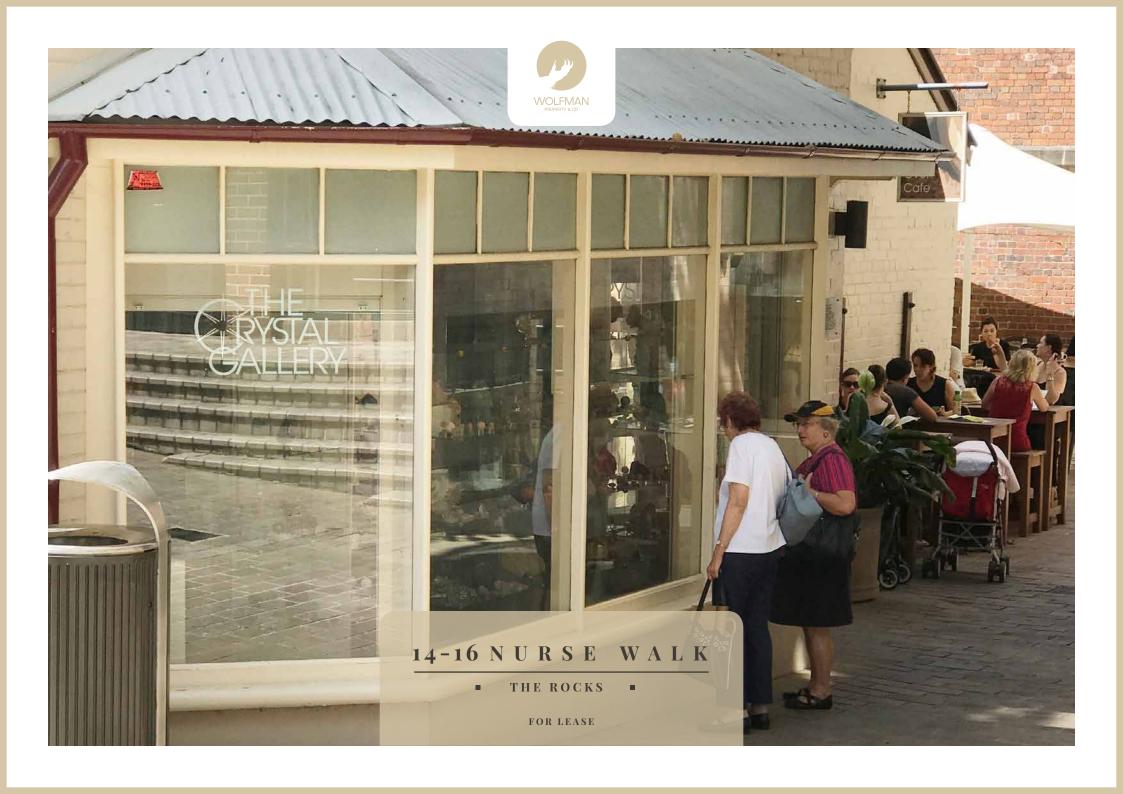

### 14-16 N U R S E W A L K

#### THE ROCKS

#### FOR LEASE

The opportunity exists to secure a unique laneway premises located in the heart of The Rocks.

Prior to the subdivision of the site, today's 14-16
Nurses Walk site was part of the Hospital precinct,
the change of use and works to the buildings
represents the development of the area and its
evolution into a commercial and retail precinct as
seen today.

This opportunity allows potential tenants to create a very unique ground level retail environment and presence in the heart of The Rocks.

The tenancy boasts excellent frontage to Nurses Walk, glazed shopfront and is ideally suited for Boutique Retail.