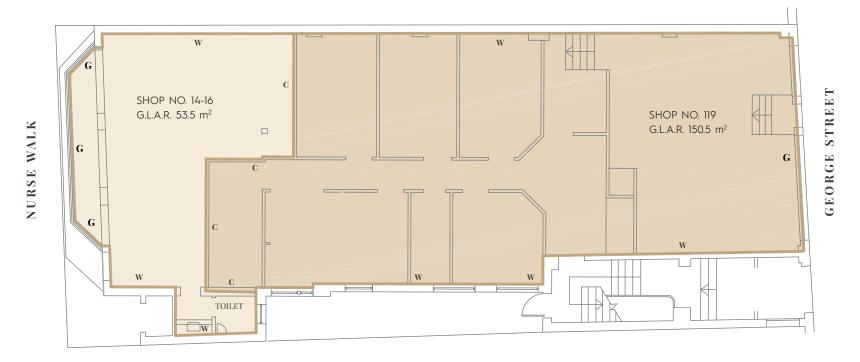

## INDICITIVE PLANS

### ■ GROUND LEVEL ■

14-16 N U R S E W A L K THE ROCKS
FOR LEASE

This exciting retail offering is part of Place Management New South Wales new leasing direction and precinct revitalization welcoming new retailers into an evolving dynamic precinct.

Ground Level 53.5sqm

Permitted Use Boutique Retail or similar