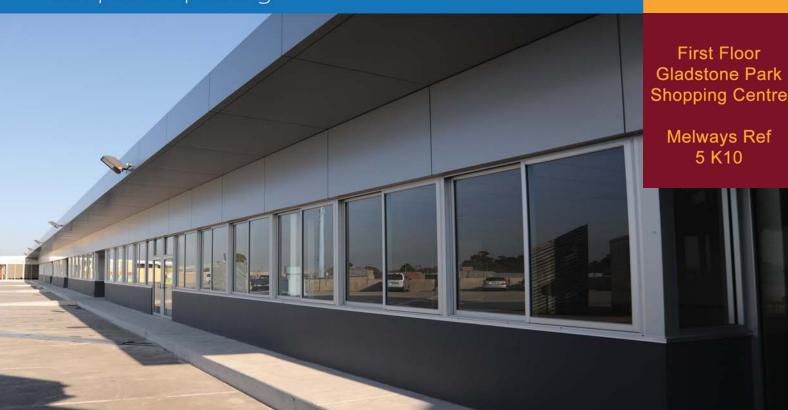

## Quality offices Excellent location

- For sale or lease
- 10 brand new, modern office suites with quality finishes available for immediate occupation
- Areas from 106m<sup>2</sup> to 1394m<sup>2</sup>
- Excellent location, with exposure to Mickleham Road and easy access to Tullamarine Freeway.
- Fully carpeted and airconditioned, each suite with self contained toilet and kitchenette facilities
- Ample car parking