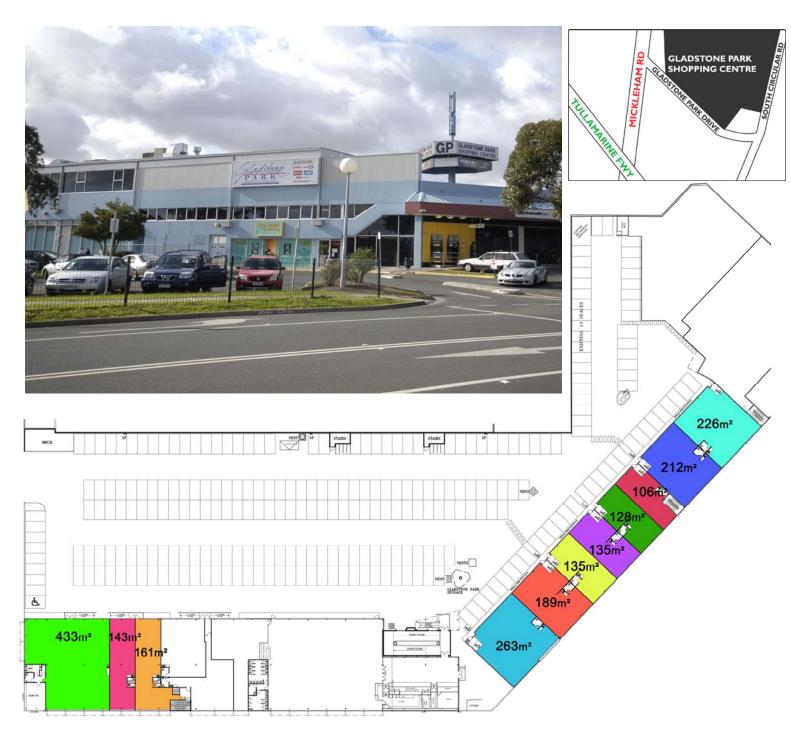

## Quality offices Excellent location

- For sale or lease
- 10 brand new, modern office suites with quality finishes available for immediate occupation
- Areas from 106m<sup>2</sup> to 1394m<sup>2</sup>
- Excellent location, with exposure to Mickleham Road and easy access to Tullamarine Freeway.
- Fully carpeted and airconditioned, each suite with self contained toilet and kitchenette facilities
- Ample car parking