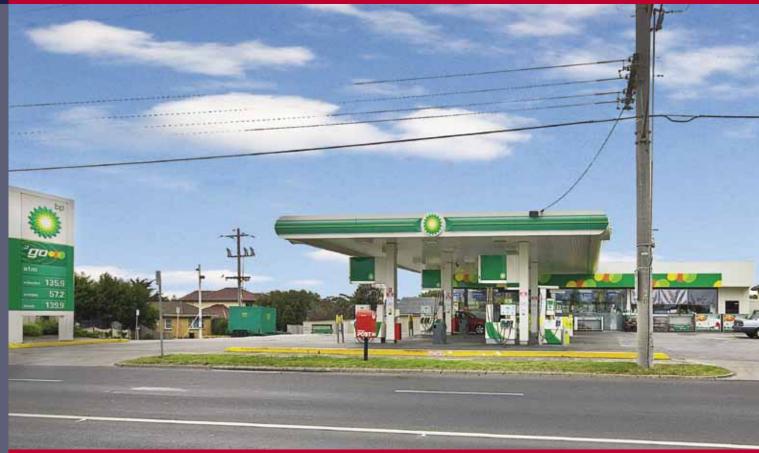

## **AUCTION**

Wednesday 17th August at 12 noon on site

• Current Rental: \$291,849\*pa net

• Land Area: 1,420m<sup>2\*</sup>

• Zoning: Residential 1

- Prominent corner site 200m\* from beach
- Established bayside suburb currently undergoing substantial urban renewal
- Leased to one of BP Australia's largest franchisees with approx. 40 outlets