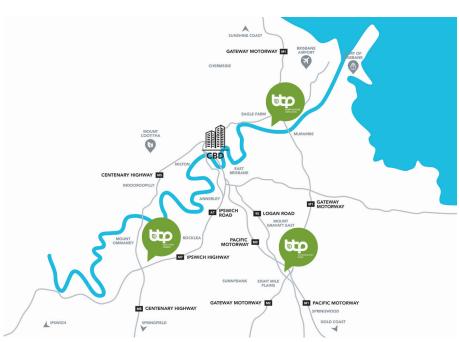

The BTP Hub is in the heart of the new business and technology precinct at Westlink Green, Darra. BTP Westlink Green is conveniently located adjacent to the Darra railway station and is at the intersection of the Centenary and Ipswich Motorways.

BTP Services operates small business hubs within three business and technology precincts across Brisbane. These precincts offer affordable and professional office space to organisations of all sizes, located within close proximity to major road networks, retail and business amenity.