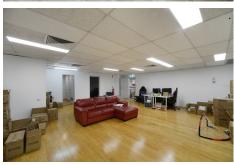

## **GREAT INDUSTRIAL COMPLEX**

This unit is centrally located close to Green Square Station and walking distance to all the cafe's and restaurants in the area.

The warehouse is high clearance and column free. Good working space with small office component.

 Office m²:
 99.0

 Warehouse m²:
 286.0

 Total m²:
 385.0

**Rental PA:** \$115,500

Car Parking: 4 Car Spaces

Zoning: B6 Enterprise Corridor
Council: City of Sydney Council.

Lease Security: Security deposit

Rent Reviews: Negotiable
Lease Term: Negotiable