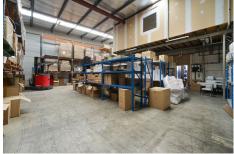

## **GREAT INDUSTRIAL COMPLEX**

This unit is centrally located close to Green Square Station and walking distance to all the cafe's and restaurants in the area.

The warehouse is high clearance and column free. Good working space with small office component.

 Office m²:
 99.0

 Warehouse m²:
 286.0

 Total m²:
 385.0

**Rental PA:** \$115,500

Car Parking: 4 Car Spaces

Zoning: B6 Enterprise Corridor
Council: City of Sydney Council.

Lease Security: Security deposit

Rent Reviews: Negotiable
Lease Term: Negotiable