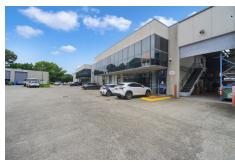

## **GREAT INDUSTRIAL COMPLEX**

This unit is centrally located close to Green Square Station and walking distance to all the cafe's and restaurants in the area.

The warehouse is high clearance and column free. Good working space with small office component.

 Office m²:
 99.0

 Warehouse m²:
 286.0

 Total m²:
 385.0

**Rental PA:** \$115,500

Car Parking: 4 Car Spaces

Zoning: B6 Enterprise Corridor
Council: City of Sydney Council.

Lease Security: Security deposit

Rent Reviews: Negotiable
Lease Term: Negotiable