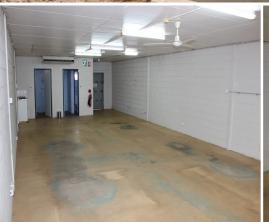

## For lease Jan Ford Real Estate HIGH EXPOSURE – TOWN CENTRE POSITION

Only \$3187.50 Per Month + GST

4/2 Hunt Street is positioned within site of the soon-to-be complexly refurbished South Hedland Town Centre and fantastic new South Hedland Aquatic Centre. This 90m2 of office/showroom space is an internal blank canvas awaiting your personal touch for your next business venture.

With 90m2 of lettable area including 2 seperate toilets and showers with ample car parking for your customers, be quick to inspect this property.

Contact Brett Philp today to arrange an inspection.

Type: Commercial