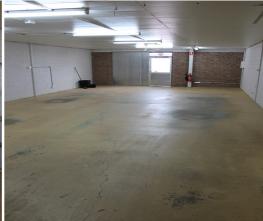

## For lease Jan Ford Real Estate HIGH EXPOSURE – TOWN CENTRE POSITION

Only \$3187.50 Per Month + GST

4/2 Hunt Street is positioned within site of the soon-to-be complexly refurbished South Hedland Town Centre and fantastic new South Hedland Aquatic Centre. This 90m2 of office/showroom space is an internal blank canvas awaiting your personal touch for your next business venture.

With 90m2 of lettable area including 2 seperate toilets and showers with ample car parking for your customers, be quick to inspect this property.

Contact Brett Philp today to arrange an inspection.

Type: Commercial