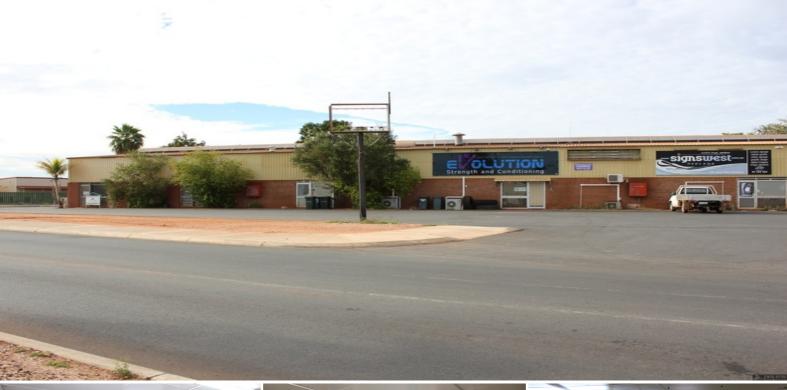

## For lease Jan Ford Real Estate HIGH EXPOSURE – TOWN CENTRE POSITION

Only \$3187.50 Per Month + GST

4/2 Hunt Street is positioned within site of the soon-to-be complexly refurbished South Hedland Town Centre and fantastic new South Hedland Aquatic Centre. This 90m2 of office/showroom space is an internal blank canvas awaiting your personal touch for your next business venture.

With 90m2 of lettable area including 2 seperate toilets and showers with ample car parking for your customers, be quick to inspect this property.

Contact Brett Philp today to arrange an inspection.

Type: Commercial

## Call: 08 9173 5555

Brett Philp | 08 9173 5555 | 0414 666 676

19 Kingsmill Street Port Hedland, WA, 6721 www.janfordrealestate.com.au

TOTAL BUILDING AREA: 90 Square Metres
TOTAL LAND AREA: 90 Square Metres