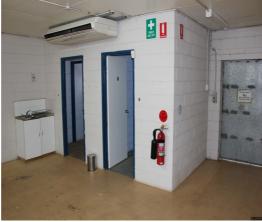

With 90m2 of lettable area including 2 seperate toilets and showers with ample car parking for your customers, be quick to inspect this property.

Contact Brett Philp today to arrange an inspection.

Type: Commercial