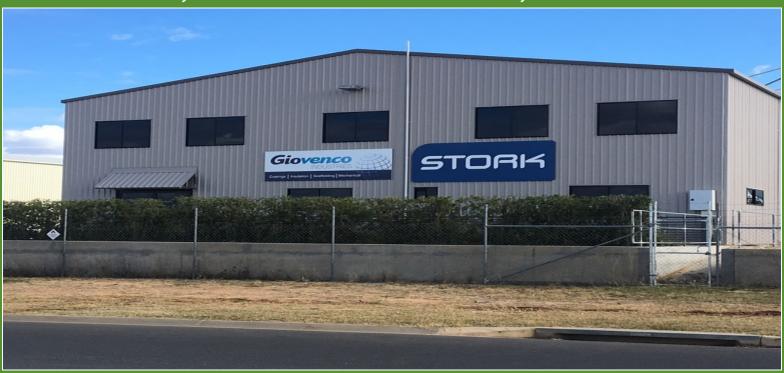

## 1,080 SQM COMPLEX ON 4,374 M2

## 13 Osborne Street, CHINCHILLA

180K NEG + Outs + GST

BREAK LEASE.... TENANT WANTS TO RELOCATE

BUILDING AVAILABLE December or Early 2019.

Quality 1,080 sqm high clearance warehouse with great access

Approx 61m long x 18m wide - 204 sqm of offices over 2 levels. All air conditioned