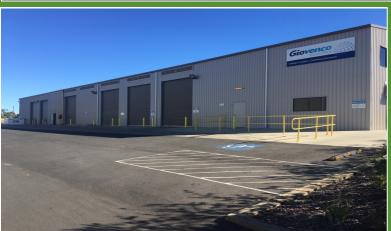

## 13 Osborne Street, CHINCHILLA

180K NEG + Outs + GST

BREAK LEASE.... TENANT WANTS TO RELOCATE

BUILDING AVAILABLE December or Early 2019.

Quality 1,080 sqm high clearance warehouse with great access

Approx 61m long x 18m wide - 204 sqm of offices over 2 levels. All air conditioned

Gantry Crane installed Eilbeck 10 Ton capacity

Back 6m bay open with roller doors -- Wash Bay: 68sqm at the rear of the property

Asphalt Hard Stand --- 15 Car Parks plus street parking

Warren Daniells

**P:** 07 4669 1790 **M:** 0427 468 591