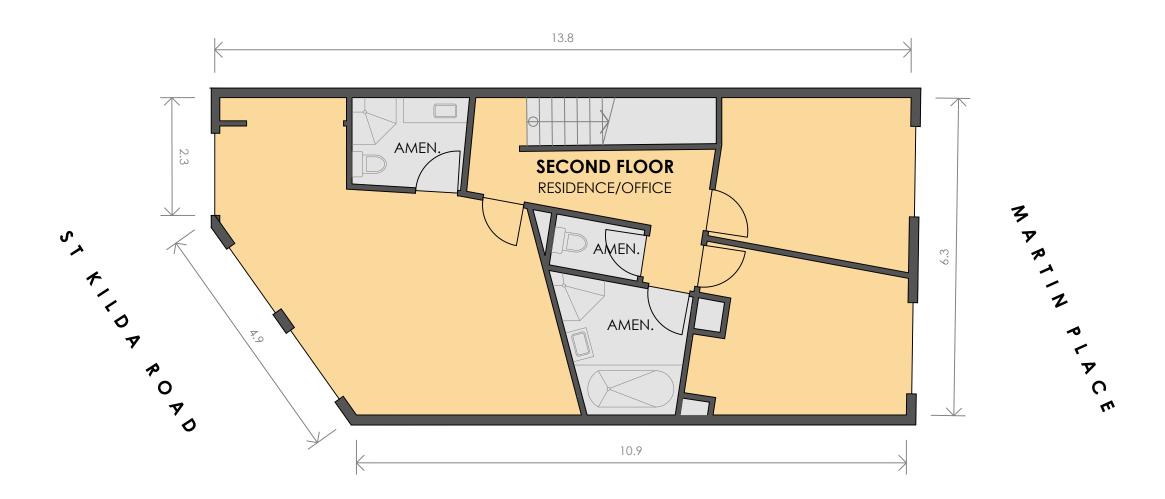

## SCHEDULE OF AREAS

SECOND FLOOR RESIDENCE/OFFICE (GLA)

88 m²

DISCLAIMER: THIS PLAN HAS BEEN PREPARED FOR MARKETING PURPOSES ONLY. INTERESTED PARTIES SHOULD UNDERTAKE THER OWN ENQURIES AS TO THE ACCURACY OF THE INFORMATION. AREAS ARE APPROXIMATE AND DIMENSION ROUNDING MAY RESULT IN AREA DISCREPANCIES.