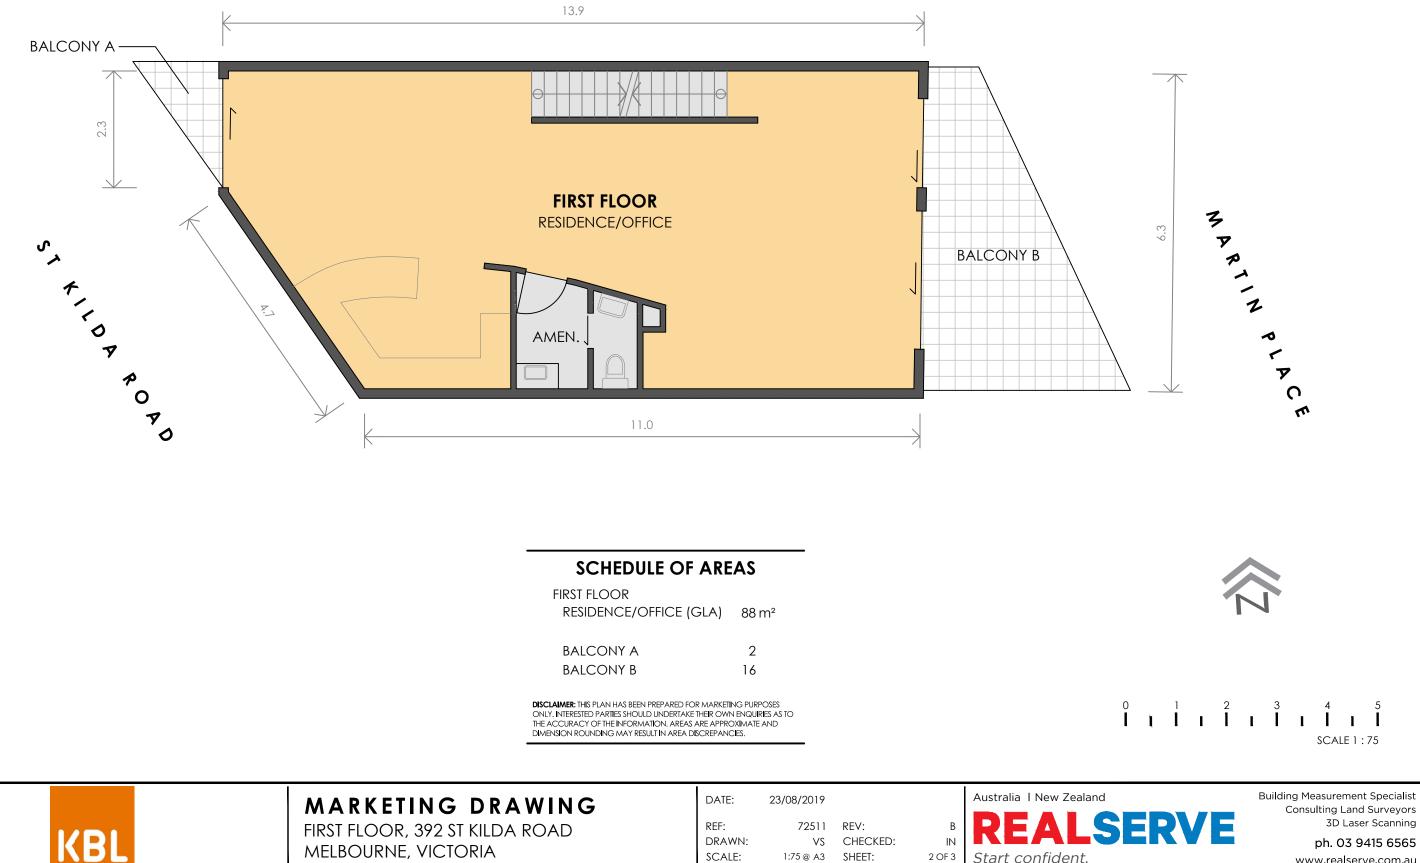

Building Measurement Specialist Consulting Land Surveyors 3D Laser Scanning

> ph. 03 9415 6565 www.realserve.com.au

| FIRST FLOOR<br>RESIDENCE/OFFICE (GLA) | 88 m² |  |
|---------------------------------------|-------|--|
| BALCONY A                             | 2     |  |
| BALCONY B                             | 16    |  |