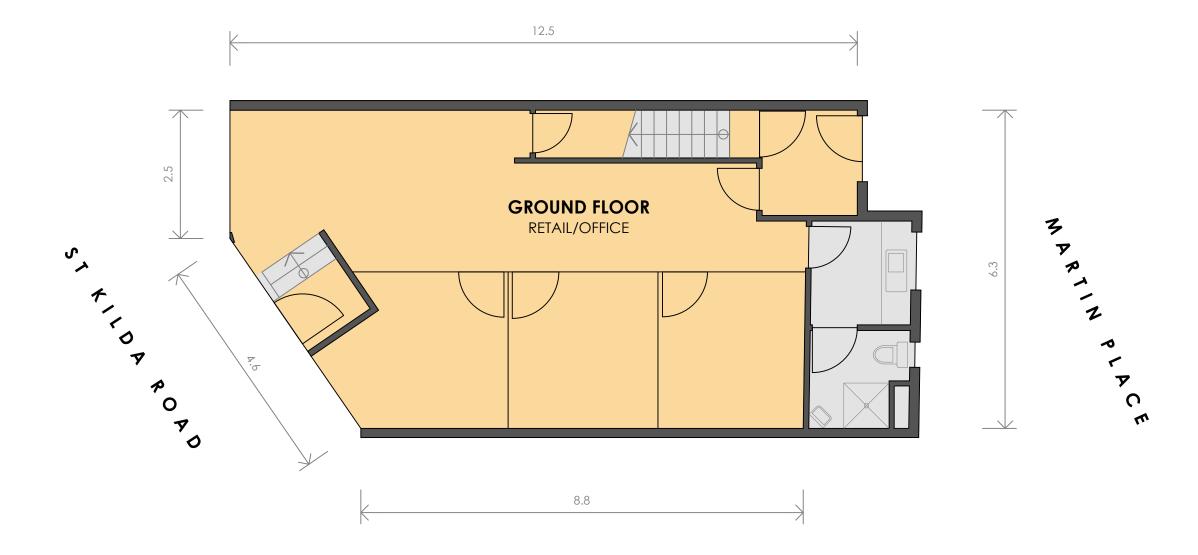

## **SCHEDULE OF AREAS**

GROUND FLOOR RETAIL/OFFICE (GLA)

84 m²

DISCLAIMER: THIS PLAN HAS BEEN PREPARED FOR MARKETING PURPOSES ONLY. INTERESTED PARTIES SHOULD UNDERTAKE THEIR OWN ENQUIRES AS TO THE ACCURACY OF THE INFORMATION. AREAS ARE APPROXIMATE AND DIMENSION ROUNDING MAY RESULT IN AREA DISCREPANCES.