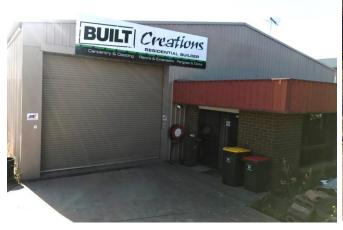

Property Address: Unit 1 / 17 Kitawah Street, Lonsdale SA 5160

Property Size: approximately 214.20 M<sup>2</sup>

Rent Amount: \$1,443.00 Per month + GST [\$17,316.00 P.A.]

Council Zoning: Industry - City of Onkaparinga

## // FEATURES

Colourbond workshop comprising air conditioned brick office

Located on site area of approx 1000 M<sup>2</sup>

Roller door access (3.5M height)

3 Phase power

RLA 263 799 ABN 52 660 885 350 **P** (08) 8384 6099 **F** (08) 8384 6252