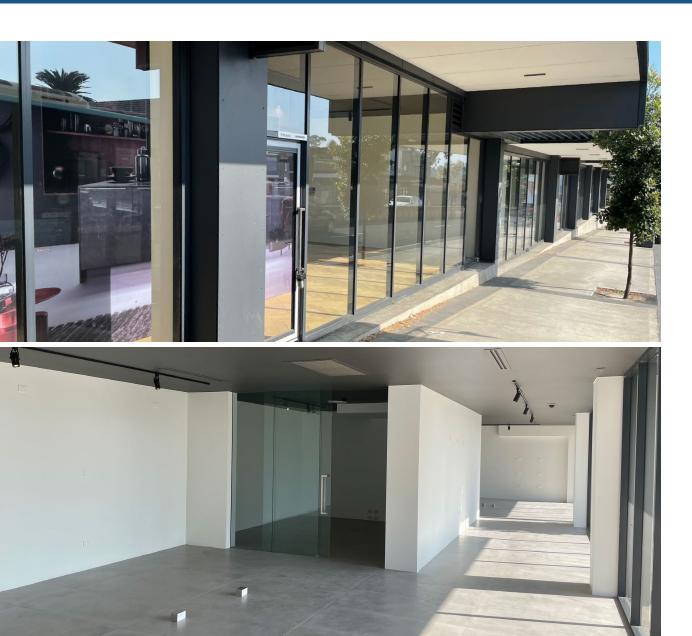

#### THE OPPORTUNITY

- Stunning commercial tenancy / 7 dedicated car spaces
- 234 sqm
- Fully air-conditioned
- Fully glazed shopfront
- Centralised amenities
- Expansive shopfront
- Massive exposure