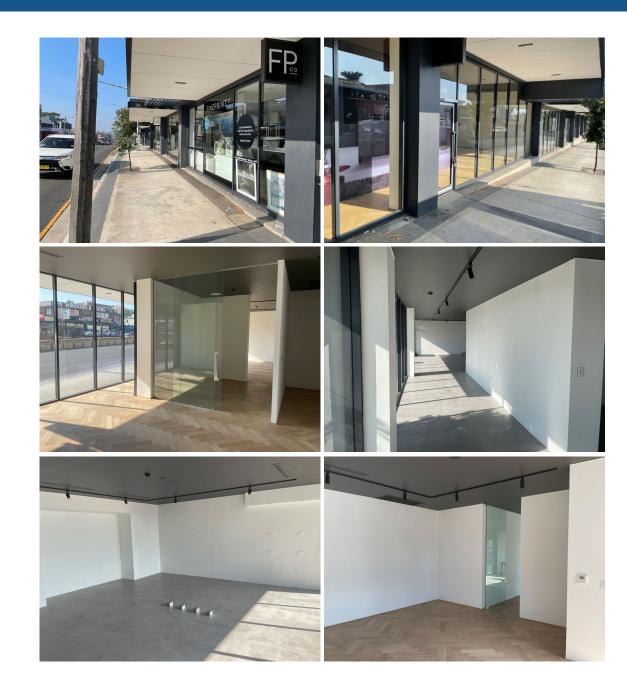

#### THE OPPORTUNITY

- Stunning commercial tenancy / 7 dedicated car spaces
- 234 sqm
- Fully air-conditioned
- Fully glazed shopfront
- Centralised amenities
- Expansive shopfront
- Massive exposure