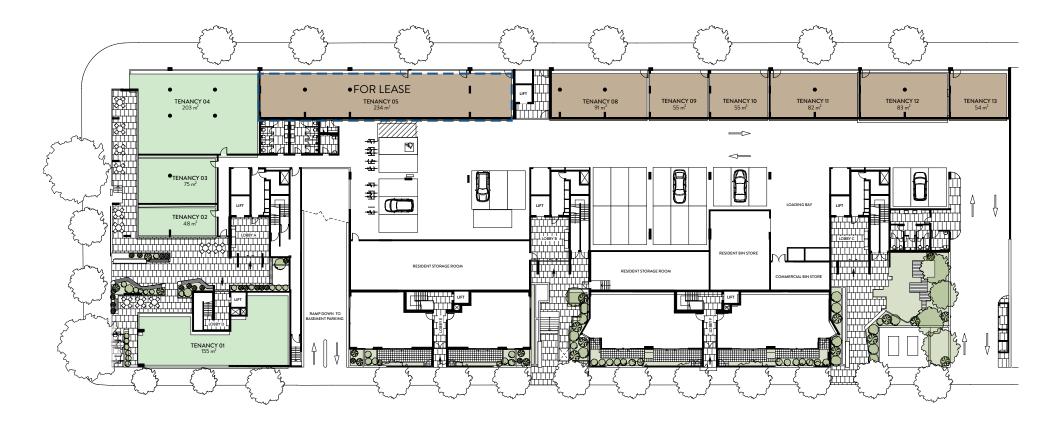

#### INDICATIVE FLOOR PLAN - GROUND FLOOR

LOW IMPACT RETAIL & SERVICES

FOOD & BEVERAGES

THE ULTIMATE SHOWROOM - MEDICAL - OFFICE - FOR LEASE

THE ULTIMATE SHOWROOM - MEDICAL - OFFICE - FOR LEASE

In keeping with Tempo's rhythm, beat, village charm your business should offer an exceptional brand built around passion, style and excellence.

#### THE OPPORTUNITY

- Stunning commercial tenancy / 7 dedicated car spaces
- 234 sqm
- Fully air-conditioned
- Fully glazed shopfront
- Centralised amenities
- Expansive shopfront
- Massive exposure