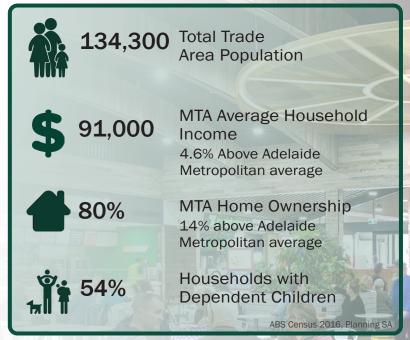

## The Grove is a popular shopping centre in a main trade area dominated by households with young families.

#### **Trade Area**



#### **Demographics**



#### The Numbers



#### The Retail Offer

Anchored by 3 majors; Big W, Woolworths and Drakes
Supermarket the centre is also home to Cotton On Mega,
The Reject Shop, Tony & Mark's and First Choice Liquor.

Add in over 100 specialty tenancies that provide fashion, hospitality, and health & medical services - the centre truly provides the ideal destination for the daily and weekly needs of the surrounding communities.

## Centre Plan





# FOR LEASING OPPORTUNITIES CONTACT

### Colliers

Ben Laycock
on
T: 0412 175 454
E: ben.laycock@colliers.com

or

Chantelle Ardalich on T: 0478 067 076 E: chantelle.ardalich@colliers.com Challenger Limited does not give any warranty in relation to the accuracy of the information contained in this document. If you intend to rely upon the information conta