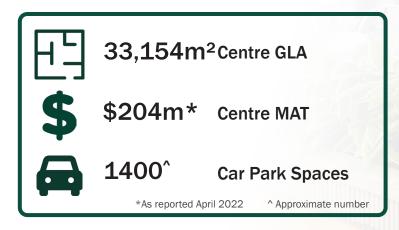

## The Grove is a popular shopping centre in a main trade area dominated by households with young families.

#### **Trade Area**



#### **Demographics**



#### The Numbers



#### The Retail Offer

Anchored by 3 majors; Big W, Woolworths and Drakes
Supermarket the centre is also home to Cotton On Mega,
The Reject Shop, Tony & Mark's and First Choice Liquor.

Add in over 100 specialty tenancies that provide fashion, hospitality, and health & medical services - the centre truly provides the ideal destination for the daily and weekly needs of the surrounding communities.

## Centre Plan





# FOR LEASING OPPORTUNITIES CONTACT

### Colliers

Ben Laycock
on
T: 0412 175 454
E: ben.laycock@colliers.com

or

Chantelle Ardalich on T: 0478 067 076 E: chantelle.ardalich@colliers.com Challenger Limited does not give any warranty in relation to the accuracy of the information contained in this document. If you intend to rely upon the information contained herein, you mus