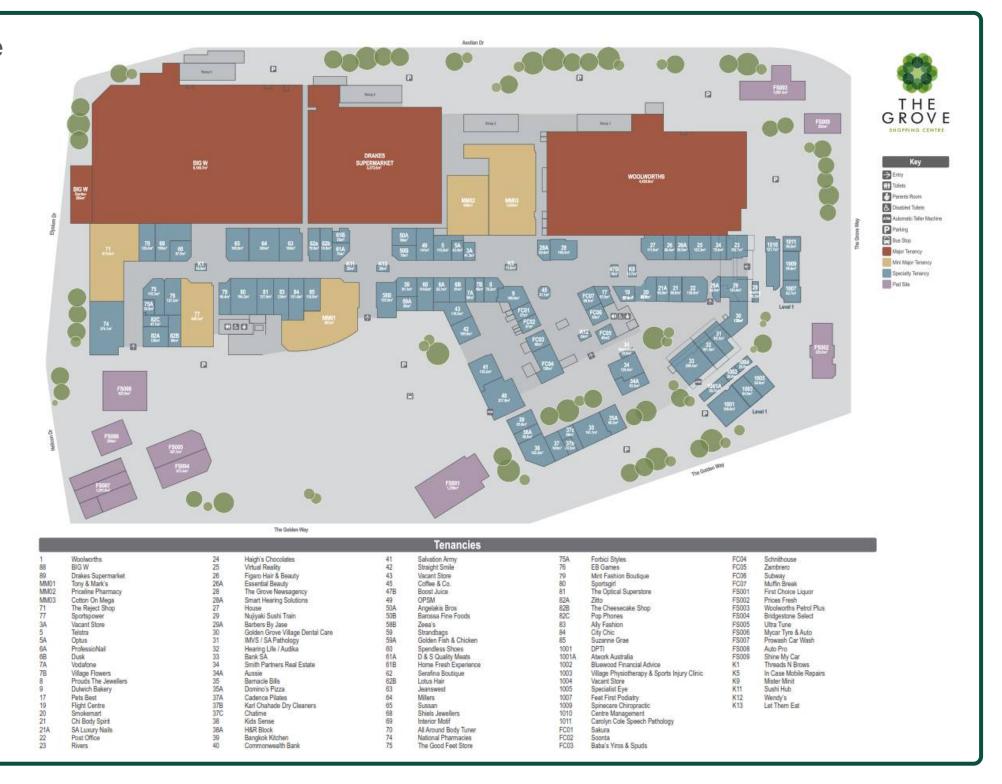

## Centre Plan

#### The Retail Offer

Anchored by 3 majors; Big W, Woolworths and Drakes
Supermarket the centre is also home to Cotton On Mega,
The Reject Shop, Tony & Mark's and First Choice Liquor.

Add in over 100 specialty tenancies that provide fashion, hospitality, and health & medical services - the centre truly provides the ideal destination for the daily and weekly needs of the surrounding communities.