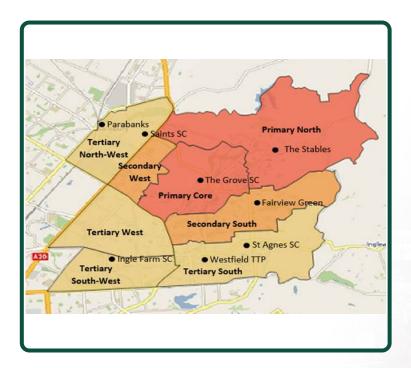

## The Grove is a popular shopping centre in a main trade area dominated by households with young families.

#### **Trade Area**



#### **Demographics**



#### The Numbers



#### The Retail Offer

Anchored by 3 majors; Big W, Woolworths and Drakes
Supermarket the centre is also home to Cotton On Mega,
The Reject Shop, Tony & Mark's and First Choice Liquor.

Add in over 100 specialty tenancies that provide fashion, hospitality, and health & medical services - the centre truly provides the ideal destination for the daily and weekly needs of the surrounding communities.

## Centre Plan





# FOR LEASING OPPORTUNITIES CONTACT

### Colliers

Ben Laycock
on
T: 0412 175 454
E: ben.laycock@colliers.com

or

Chantelle Ardalich on T: 0478 067 076 E: chantelle.ardalich@colliers.com Challenger Limited does not give any warranty in relation to the accuracy of the information contained in this document. If you intend to rely u