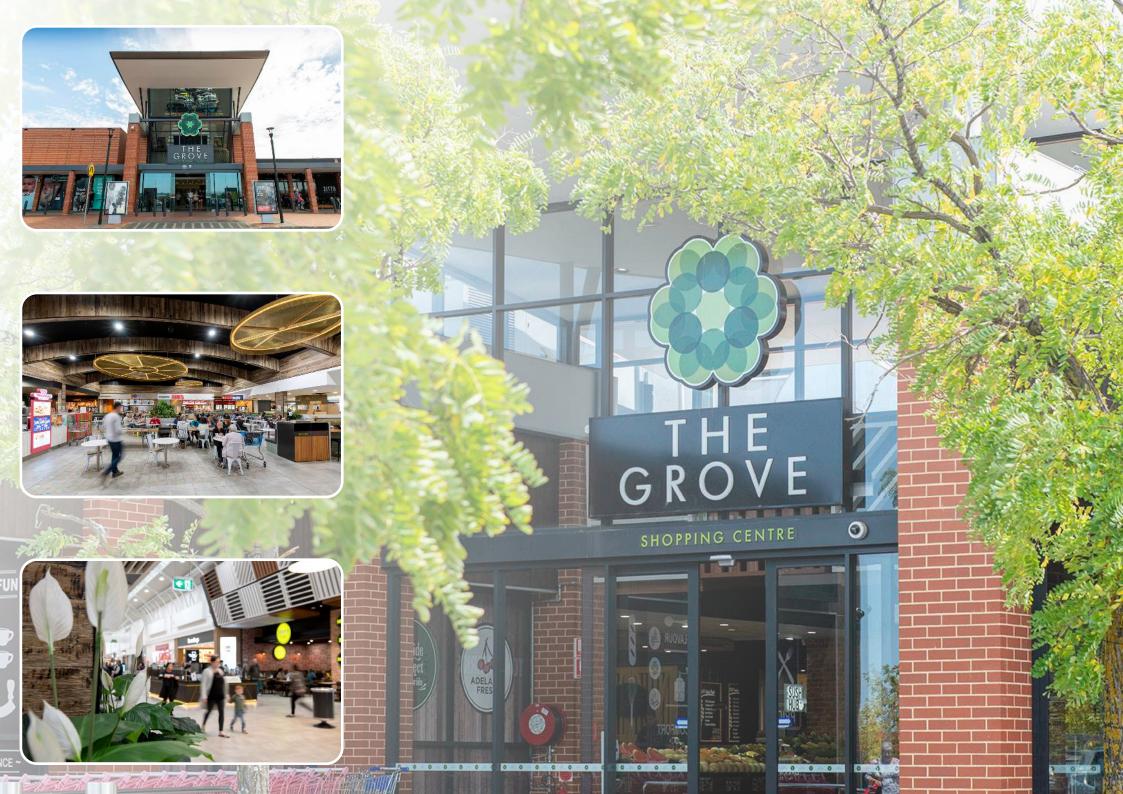

## The Grove is a popular shopping centre in a main trade area dominated by households with young families.