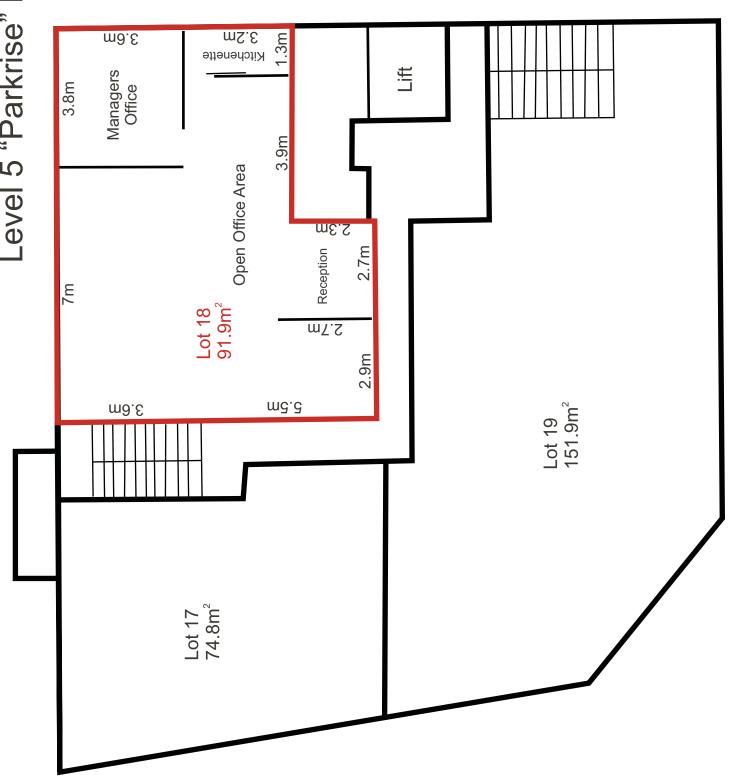

## Central Surfers - Professional Office Suite Only \$1500/month +GST (incl. outs)

Area 92m<sup>2</sup>

Adjoins Major Bruce Bishop Car Park

## Level 5 "Parkrise" 3 Alison St

- Reception
- Managers Office
- Large Open Workstation Area
- Kitchenette