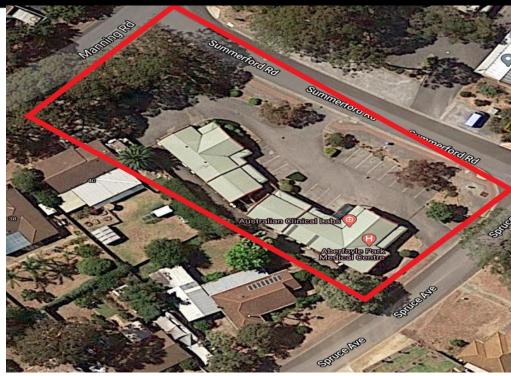

## 2 Summerford Road, Aberfoyle Park SA 5159 1.25M + GST

- Strata Titled Retail/Commercial 5 Units
- Each fully tenanted with long term GP clinic occupying 3 units
- Total building area 389 sqm app
- Total site area 1822 sqm app
- 20 car parks
- Brick Construction with colorbond roof
- Total Net annual rent \$57,875 + Outgoings & GST total net annual rent \$57,875.52 + Outgoings & GST – 4.63% yield