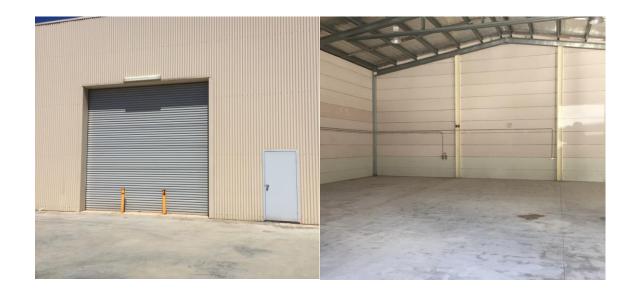

Heble brick warehouse

One disabled amenity

kitchenette with under bench cupbaords

6M eaves with one high accss roller door

3 phase power

Located in group of 9 units with dual site access and security fencing