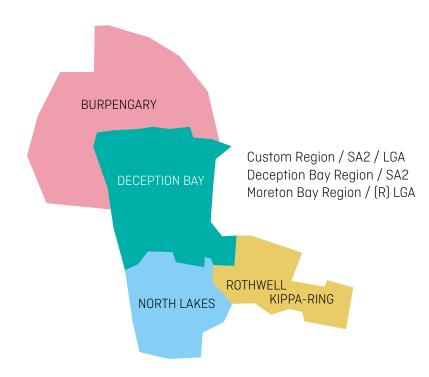

### **DECEPTION BAY**

Deception bay is a northern seaside

suburb 30km from Brisbane in the Moreton Bay Regional Council.

The area is a base for fishing trawlers off Moreton Bay and also a tourism centre north of Brisbane.

The region is also attractive to families and couples alike who take advantage of the bay's relaxed atmosphere, retail amenity and abundance of schools available in the area. The adjoining suburb of North Lakes and Mango Hill are one of the fastest growing regions in South East Queensland over the past decade.

Deception Bay's proximity to both Caboolture and Redcliffe means that it is surrounded by areas which offer a

relaxed yet rich and diverse lifestyle – all less than an hour drive from Brisbane.