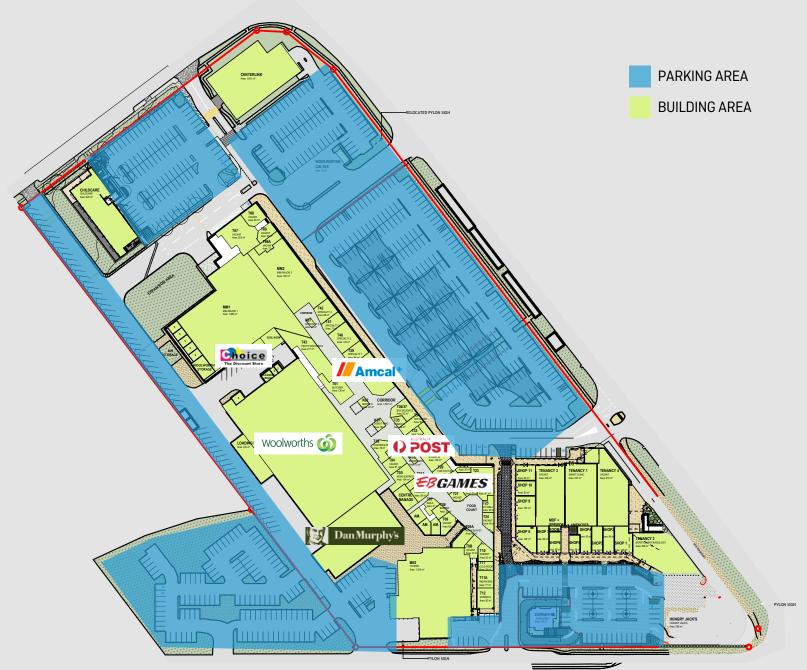

### **NEW & EXPANDED**

Market Square Deception Bay is an enclosed, Neighbourhood centre that provides convenience, easy shopping and services for local residents to enjoy.

# **WAIT!**THERES MORE

Market Square Deception Bay is currently undergoing an extensive expansion and refurbishment with a fresh mix of retailers and services to compliment the existing shopping and the region.