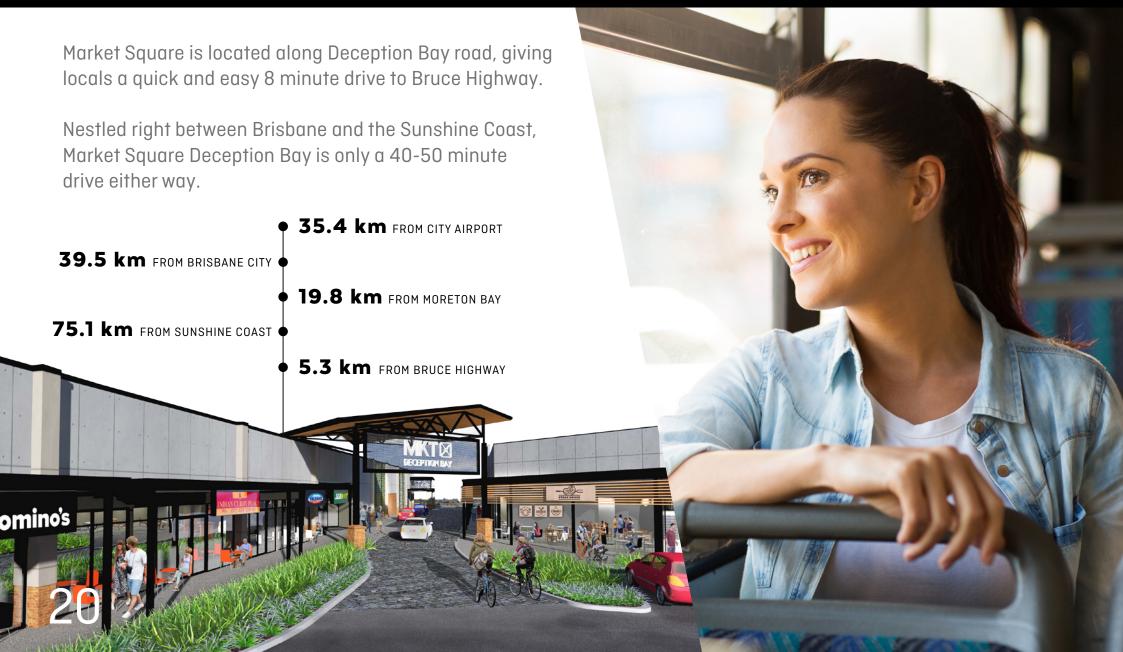

### **DECEPTION BAY**

Deception bay is a northern seaside

suburb 30km from Brisbane in the Moreton Bay Regional Council.

The area is a base for fishing trawlers off Moreton Bay and also a tourism centre north of Brisbane.

The region is also attractive to families and couples alike who take advantage of the bay's relaxed atmosphere, retail amenity and abundance of schools available in the area. The adjoining suburb of North Lakes and Mango Hill are one of the fastest growing regions in South East Queensland over the past decade.

Deception Bay's proximity to both Caboolture and Redcliffe means that it is surrounded by areas which offer a

relaxed yet rich and diverse lifestyle – all less than an hour drive from Brisbane.