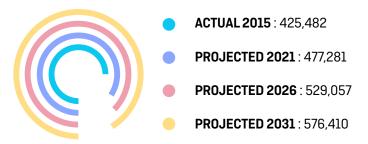

# POPULATION OVERVIEW DECEPTION BAY

According to the ABS, the estimated resident population of the study area as at the 30th of June 2017 was 55,401 persons.

The average annual growth rate was 1.4% over the 10 year period. The greater Moreton Bay Regional council recorded an average annual growth rate of 2.7% over the 10 year period.

The study area is anticipated to grow to 83,389 persons by the 30th of June 2036. This represents an average annual increase of 1.8% over the 25 year period. Within the study area region, Deception Bay is projected to have the largest population as at 30 June 2036 with 32,380 persons. Furthermore, within the region.

### PROJECTED POPULATION GROWTH

Moreton Bay Region / (R) LGA

MORETON BAY REGION PERSONS TOTAL 438,3

Source: Office of Economic and Statistical Research. Queensland Treasury, Population Projections 2015 Edition