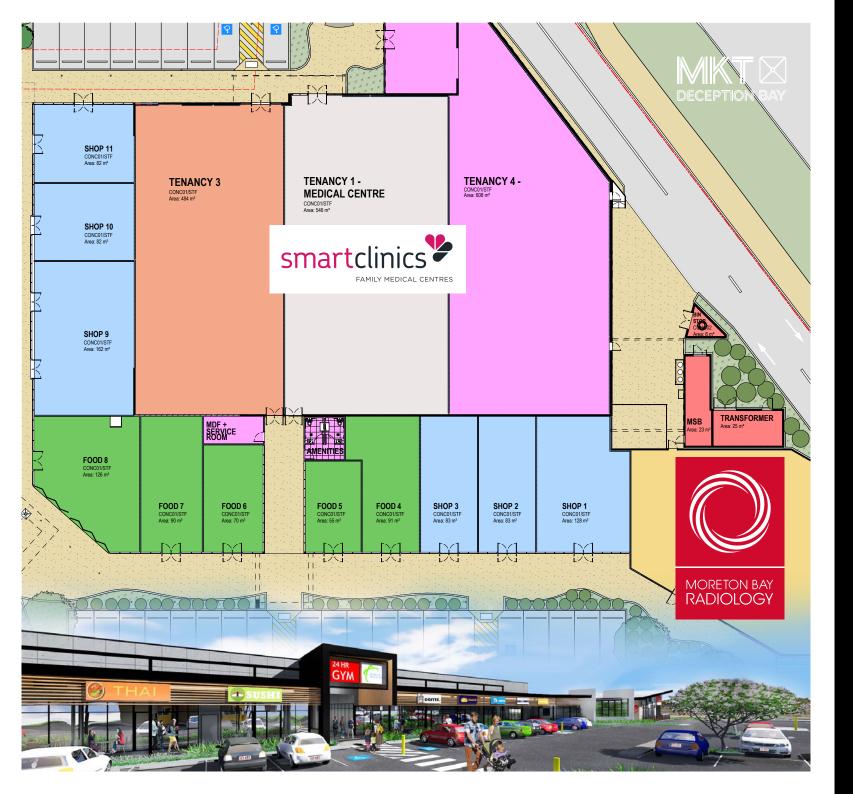

# MEDICAL PRECINCT JOIN EXISTING & NEW RESPECTED TENANTS

## **HELP** IS JUST AROUND THE CORNER

Market Square Deception Bay is the destination for all your professional medical needs with its new Medical Precinct coming soon.

# **FOOD**PRECINCT

Market Square Deception Bay's new food precinct is your all-access pass to target retailers not customers.

# JOIN THESE WELL-RECOGNISED TENANTS

# ALONG WITH 32 OTHER RETAILERS!

THIS COULD BE YOU!

- Approximately 28,000 cars pass daily
  - Close to major arterial roads
  - Key location in Moreton Bay