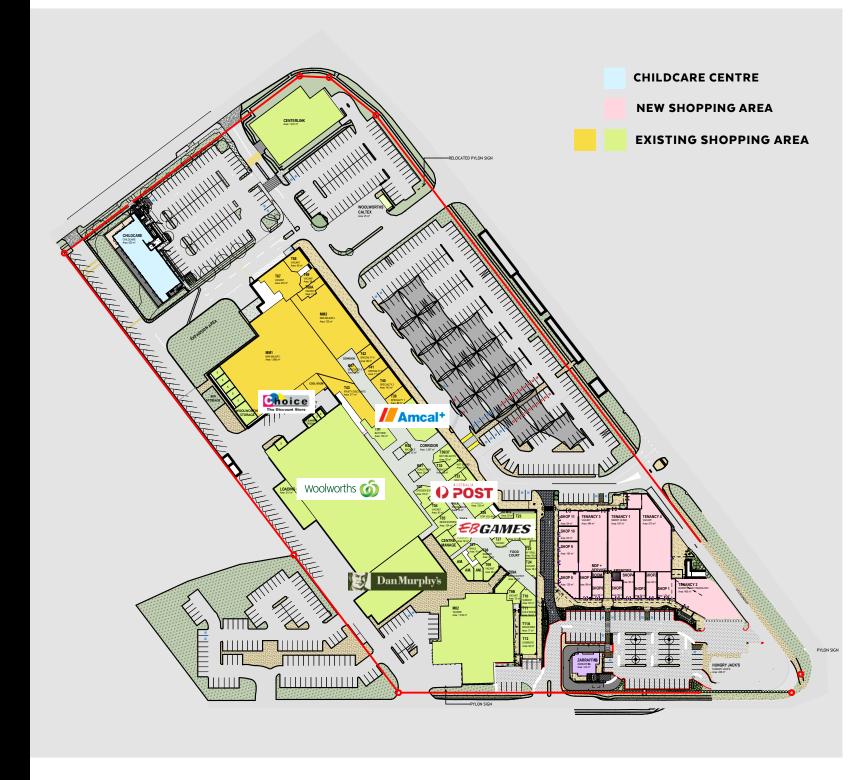

### **EXTENSION:**

- New medical & food precinct with outdoor dining.
- · New Childcare Centre.
- New Zarraffas pad site.
- Car Parking additional of approximately 101 on-grade spaces fronting Deception Bay Road.
- New road & pedestrian link.
- Feature landscaping

### **REFURBISHMENT**

- Completion of Choice Variety / Northern end end of centre.
- New Terrazzo, Ceiling, Skylights and Lighting.
- New Fruit & Vegetable offer.
- Two mini majors.
- · Kiosk and further specialty shops.