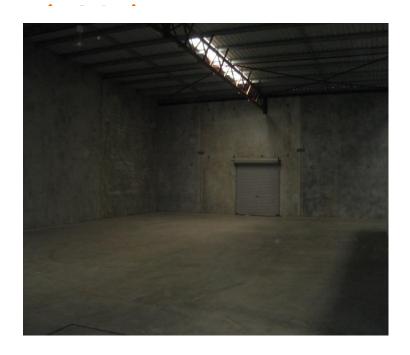

#### Warehouse:

The area includes concrete floors, concrete elevations and metal roof. Truss height of the warehouse is approximately 6.5 metres and direct access is via a 4.5 metre high roller door located at the front of the property. The warehouse is clear span and has a second roller door at the rear of the property. The warehouse area includes a single toilet and wash basin.