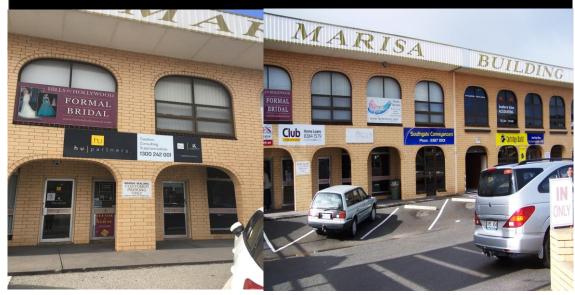

## Unit 3 / 370 Main South Road, MORPHETT VALE SA

Size (approx) 127Sqm

Rent \$1000.00 + GST (Gross)

Zoning Commercial

Availability Available from 15 June 2020

## **Property Features**

Approx 127sqm office, suitable for a variety of uses(STCC)

1st floor with great window display

In the heart of Morphett Vale busy precinct

Estimate of outgoings tenant liable to pay per annum