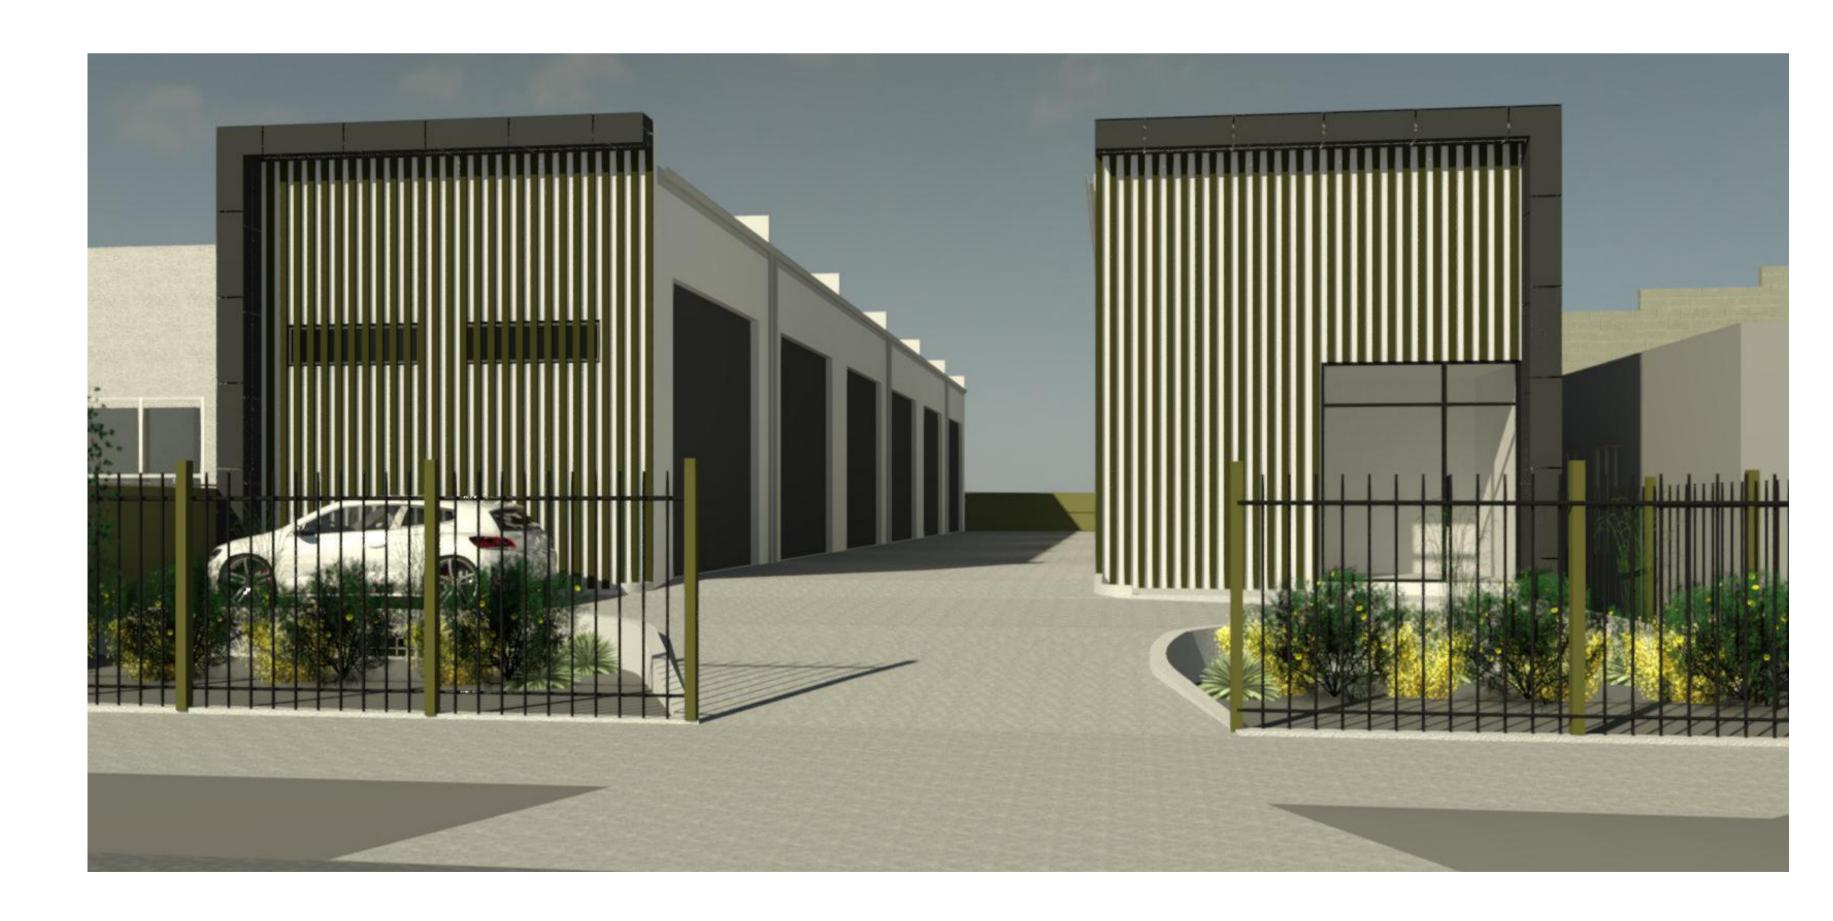

| PROJECT:   | PROPC     | SED SELF-STORAGE FACILITY | JOB NO                | O.: 5079            |
|------------|-----------|---------------------------|-----------------------|---------------------|
| ADDRESS:   | 26 WIN    | IDSOR ROAD, CROYDON       |                       |                     |
| CLIENT:    | CHIPP     | A CONSTRUCTIONS           |                       |                     |
| SHEET TITL | E: DESIGI | N RESPONSE                |                       |                     |
| DRAWN:     | HK        | SCALE: 1:200              | @ A1 PAPER SIZE DWG N | 10: <b>TP-02</b>    |
| DATE:      | FEB 20    | 22                        | REV:                  | G                   |
|            |           |                           | 9/0                   | 02/2022 12:07:58 PM |