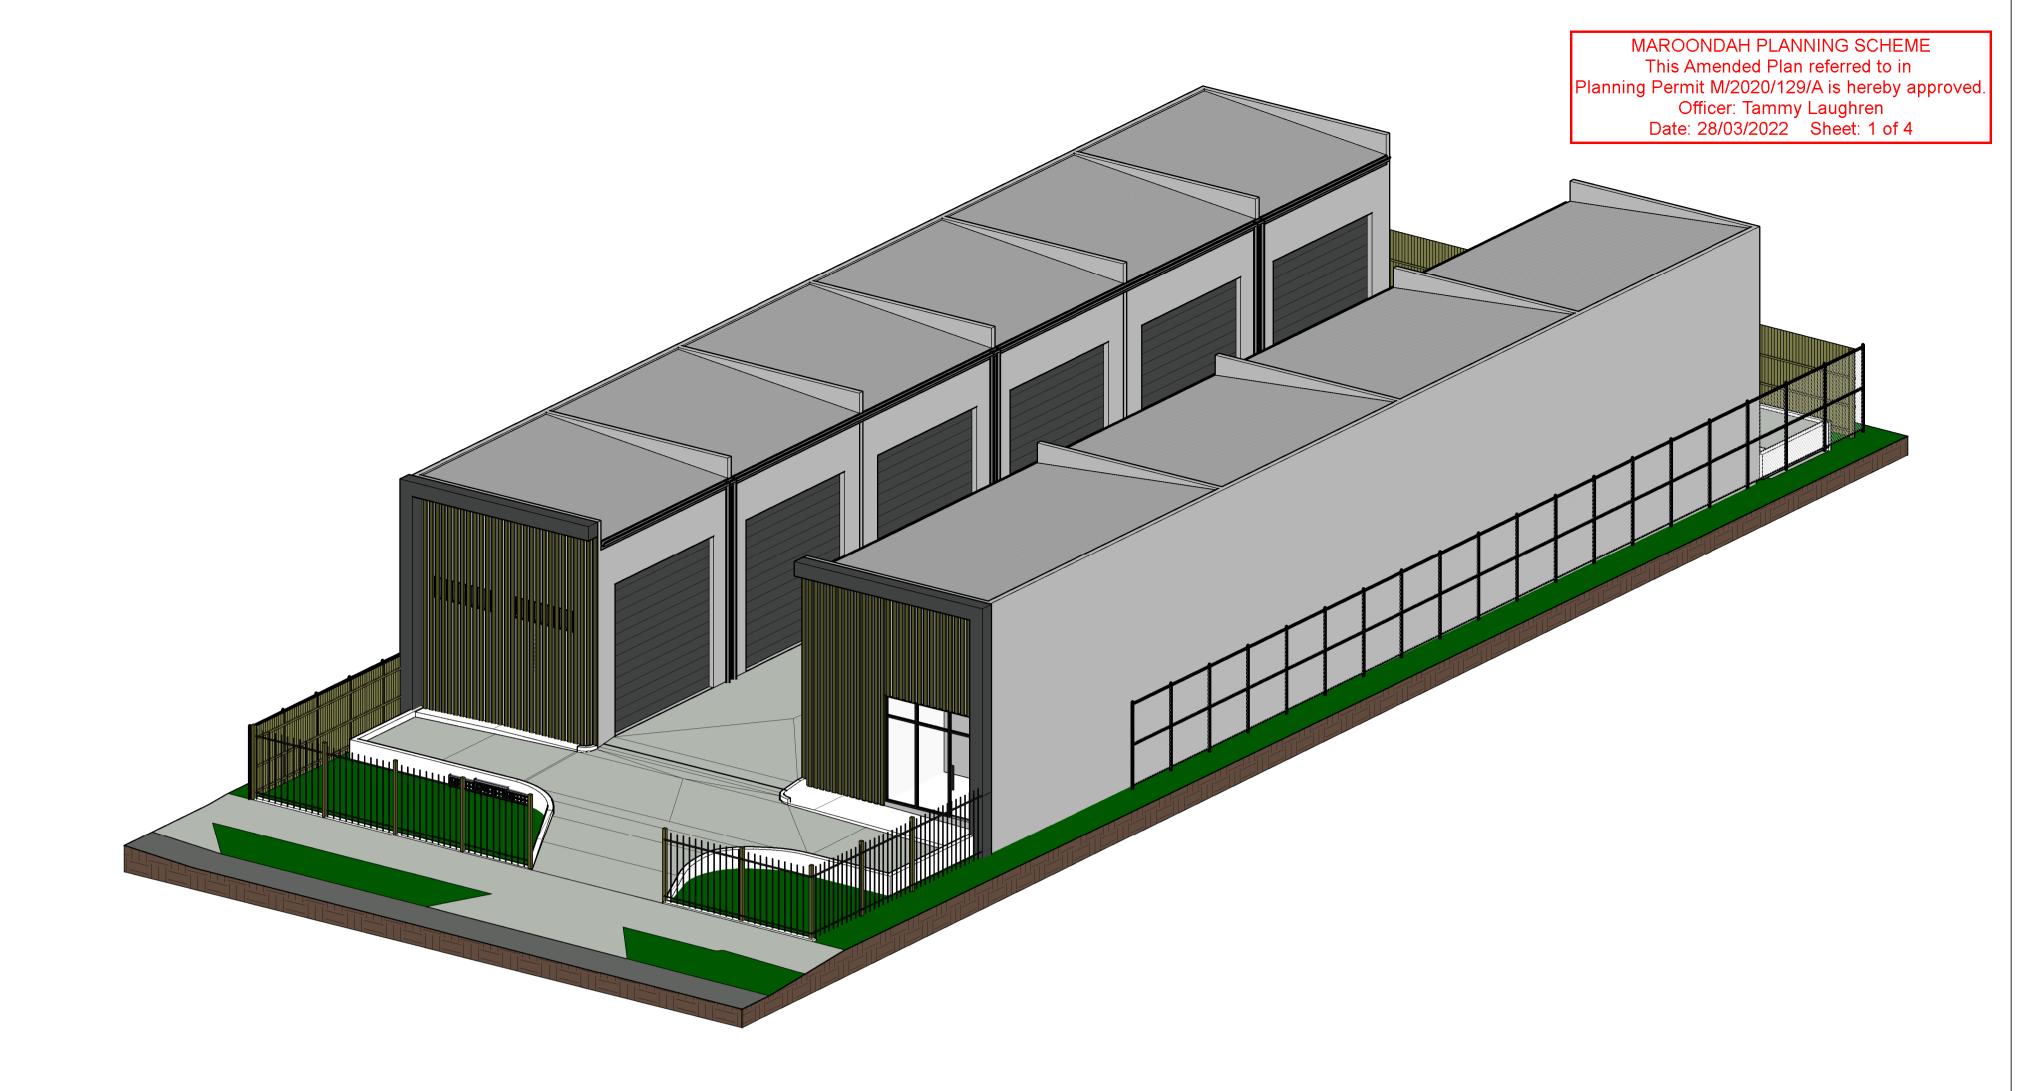

| PROJECT:   | PROPC    | SED SELF-STORAGE FACILITY | JOB NO.:                | 5079             |
|------------|----------|---------------------------|-------------------------|------------------|
| ADDRESS:   | 26 WIN   | IDSOR ROAD, CROYDON       |                         |                  |
| CLIENT:    | CHIPP    | A CONSTRUCTIONS           |                         |                  |
| SHEET TITL | E: COVER | SHEET                     |                         |                  |
| DRAWN:     | HK       | SCALE: 1:1                | @ A1 PAPER SIZE DWG NO: | TP-00            |
| DATE:      | FEB 20   | 22                        | REV:                    | G                |
|            |          |                           | 9/02/2                  | .022 12:07:56 PN |