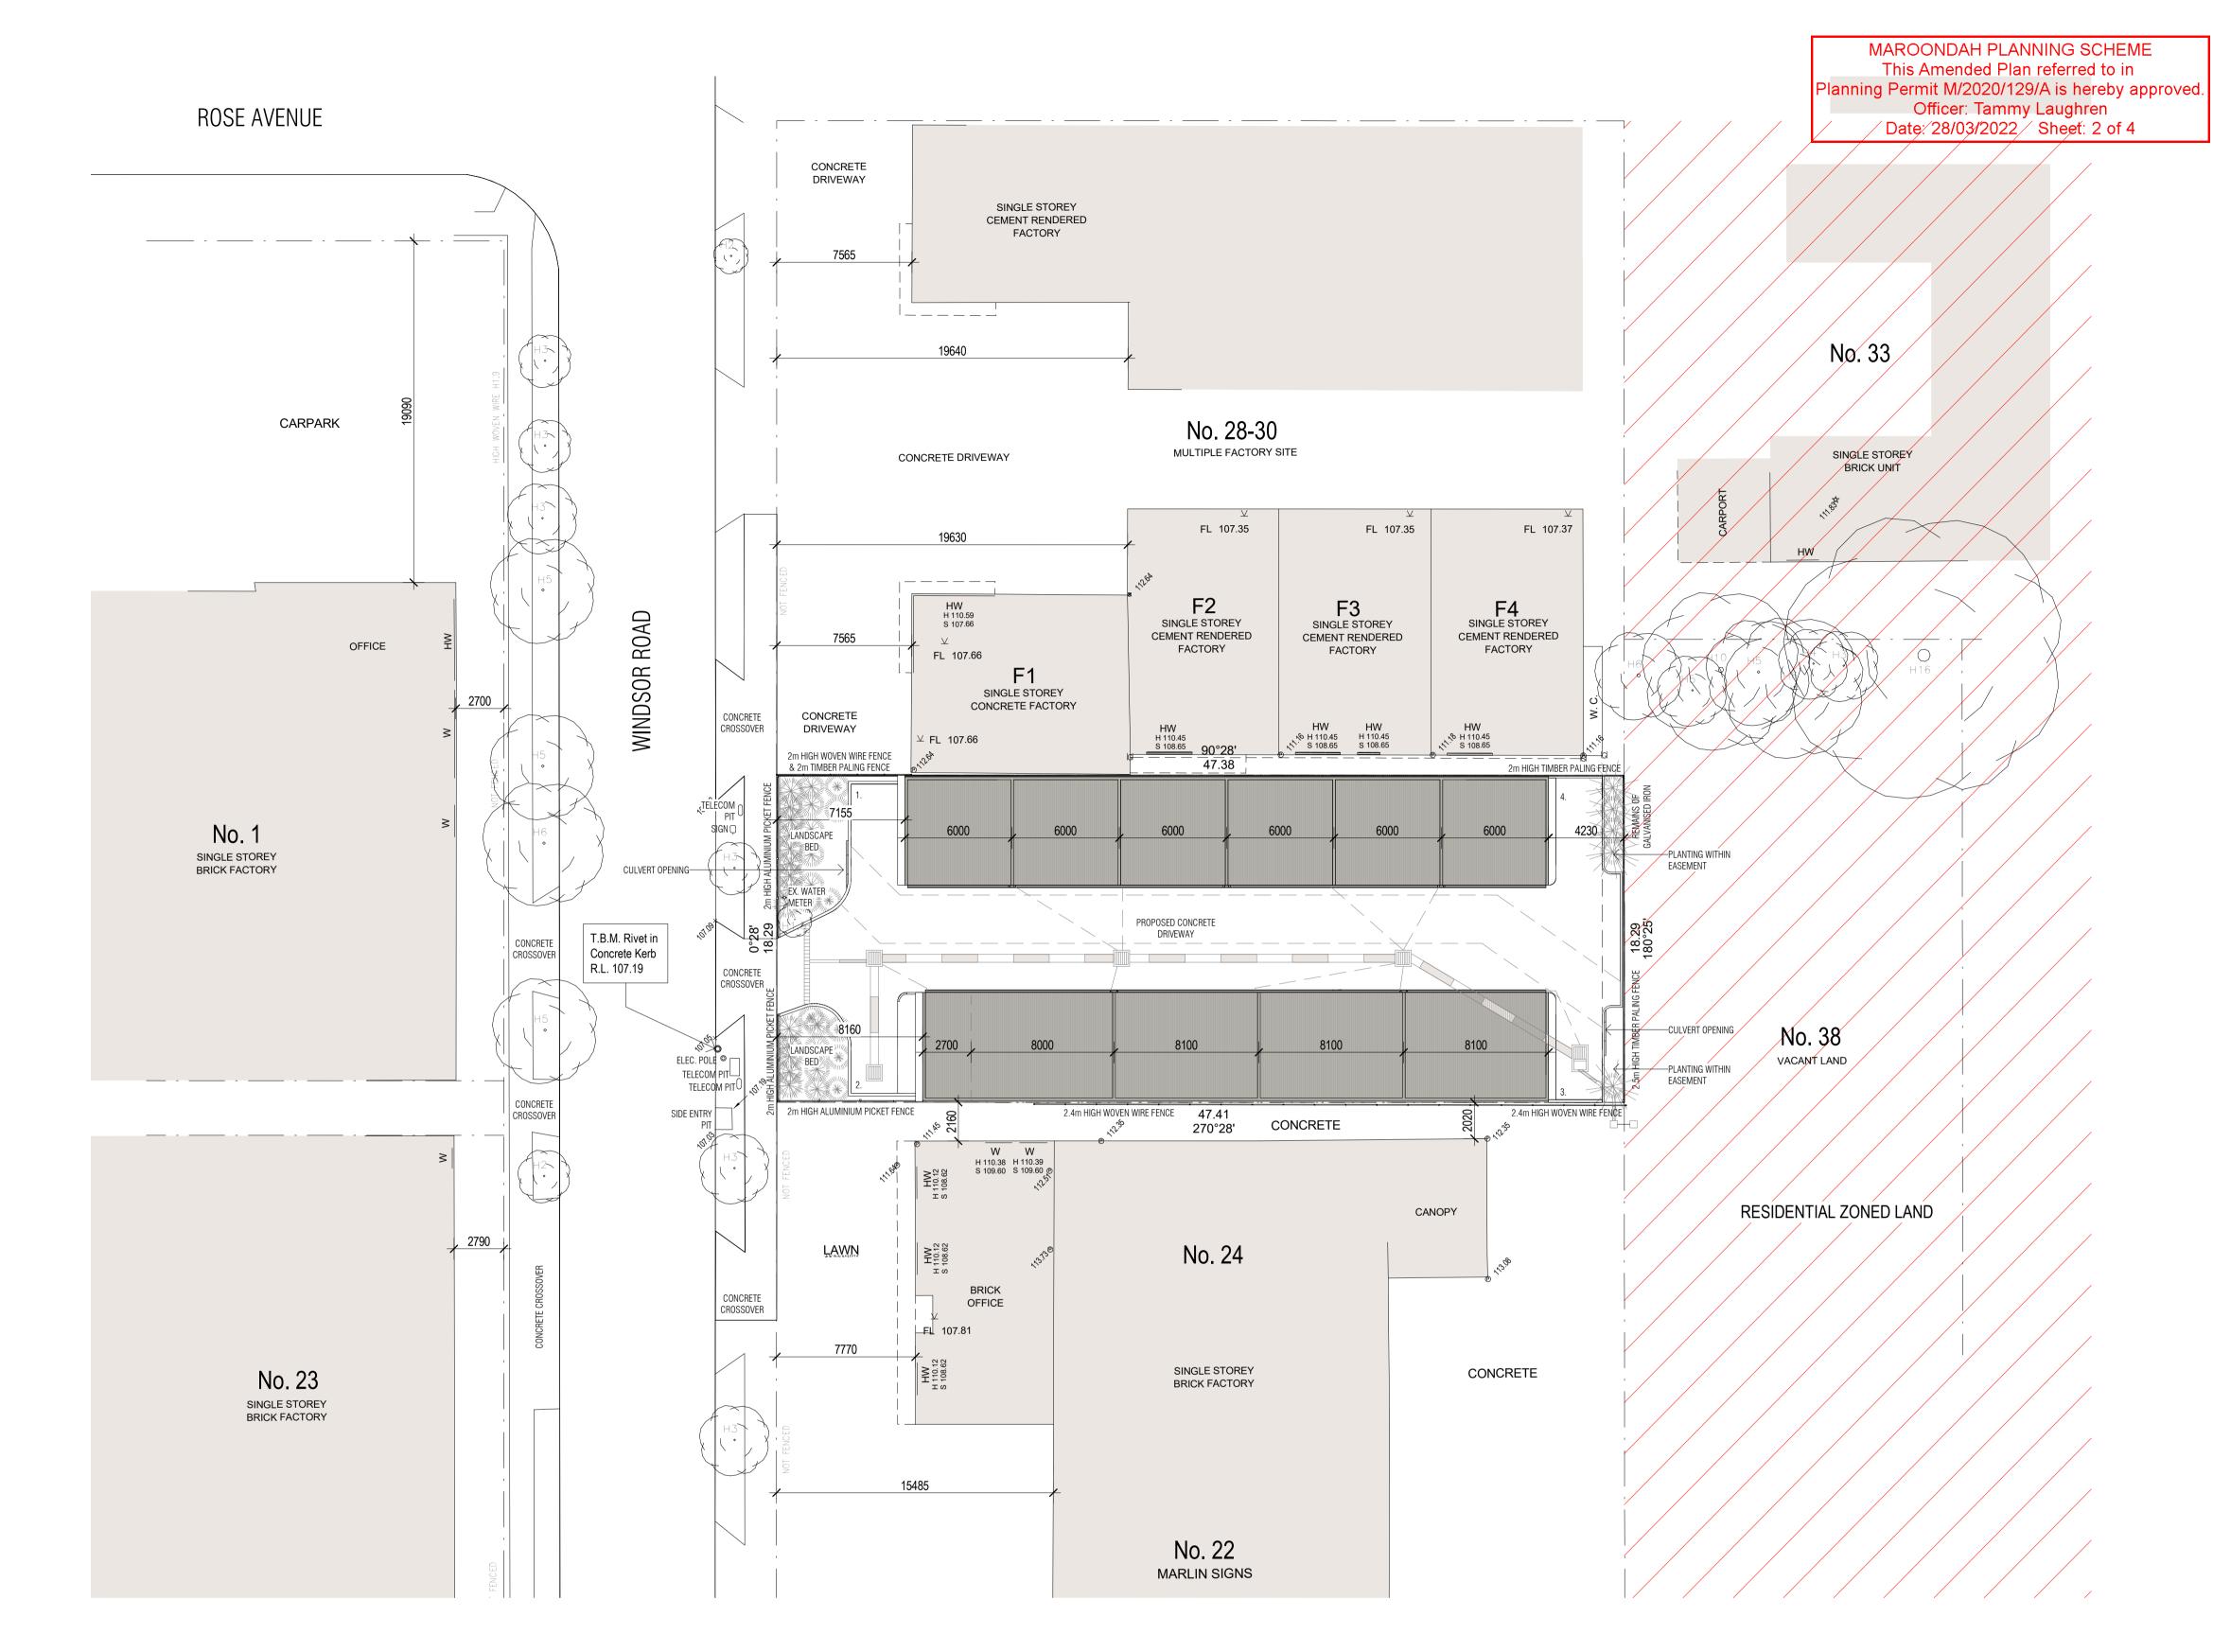

CAR PARKING SUMMARY PROPOSED CAR SPACES: 4 CAR PARKING AREAS TREATED WITH AN ALL WEATHER SEALED SURFACE, APPROPRIATELY DRAINED AND LINE MARKED.

| PROPOSED SIT | E AREA SCHEDULE |
|--------------|-----------------|
| Name         | Area            |
|              |                 |

| SITE        | 866.51 m <sup>2</sup> |
|-------------|-----------------------|
| SITE COVER  | 436.15 m <sup>2</sup> |
| IMPERMEABLE | 797.99 m <sup>2</sup> |
| PERMEABLE   | 68.47 m <sup>2</sup>  |
| GARDEN AREA | 66.56 m <sup>2</sup>  |

CAR PARKING REQUIREMENT UNDER CLAUSE 52.06 PARKING REQUIRED = 10% OF SITE AREA 10% OF 866m<sup>2</sup> = 86.6m<sup>2</sup> OF PARKING

PARKING PROVIDED 4 CAR SPACES @ 2.6 x 4.9 EACH = 50.96m<sup>2</sup> PLUS ROAD ACCESSWAY TO CAR SPACES = 92.36m<sup>2</sup> (10.67 % OF SITE AREA)

CALCULATED AREA SHOWN HATCHED ON PLANS

| PROPOSED BOX CULVERT (300mm HIGH x 2700mm WIDE CLEAR OPENING) MUST BE CONSTRUCTED FROM THE WESTERN SIDE TO THE EASTERN SIDE OF THE DEVELOPMI AND IN ACCORDANCE WITH THE FLOOD IMPACT ASSESSMENT REPORT COMPLETED BENGENY WATER MANAGEMENT DATE 07/09/2021. |
|------------------------------------------------------------------------------------------------------------------------------------------------------------------------------------------------------------------------------------------------------------|
| FINISHED FLOOR LEVELS OF SELF-STORAGE UNITS MUST BE CONSTRUCTED A MINIMU                                                                                                                                                                                   |

300mm ABOVE THE APPLICABLE FLOOD LEVEL (107.70 AHD). THIS REQUIRES A MINIMUM FINISHED FLOOR LEVEL OF 108.00 AHD.

AREAS AROUND AND IN FRONT OF THE BOX CULVERT INLETS AND OUTLETS ARE TO BE CONSTRUCTED AND MAINTAINED FREE AND CLEAR OF BUILDINGS, WORKS, VEGETATION AND DEBRIS THAT CAN BLOCK OR REDUCE THE INLET CAPACITY OF THE BOX CULVERT.

ANY PROPOSED FRONT AND INTERNAL FENCING MUST BE OF AN OPEN STYLE (50%) OF CONSTRUCTION TO ALLOW FOR THE CONVEYANCE OF OVERLAND FLOW.

ANY GAS UNITS, AIR CONDITIONING UNITS, BUILDING VENTS OR OTHER ELECTRICAL INFRASTRUCTURE MUST BE INSTALLED ABOVE THE APPLICABLE FLOOD LEVEL (107.70 AHD).

CIVIL PLANS PREPARED BY SJF & ASSOCIATES TO TAKE PRECEDENCE FOR CIVIL AND STORMWATER DESIGN

PROPOSED LANDSCAPED AREAS PROPOSED CONCRETE DRIVEWAY - REFER TO DRAINAGE AND PAVING PLAN PREPARED BY SJF & ASSOCIATES FOR SLOPES, RLs AND FURTHER CIVIL INFORMATION PROPOSED CONCRETE KERB INDICATIVE LOCATION OF PROPOSED **BOX CULVERT** - REFER TO REPORT PREPARED BY ENGENY WATER MANAGEMENT FOR FURTHER INFORMATION

CAR TURNING CIRCLE SWEPT PATHS

PROPOSED CONCRETE WALLS

EXISTING TREES

- LANDSCAPE CONTRACTOR TO ENSURE NO VEGETATION IS PLACED WITHIN CLOSE PROXIMITY OF THE CULVERT OPENINGS SO THAT THE CAPACITY OF THE CULVERT IS