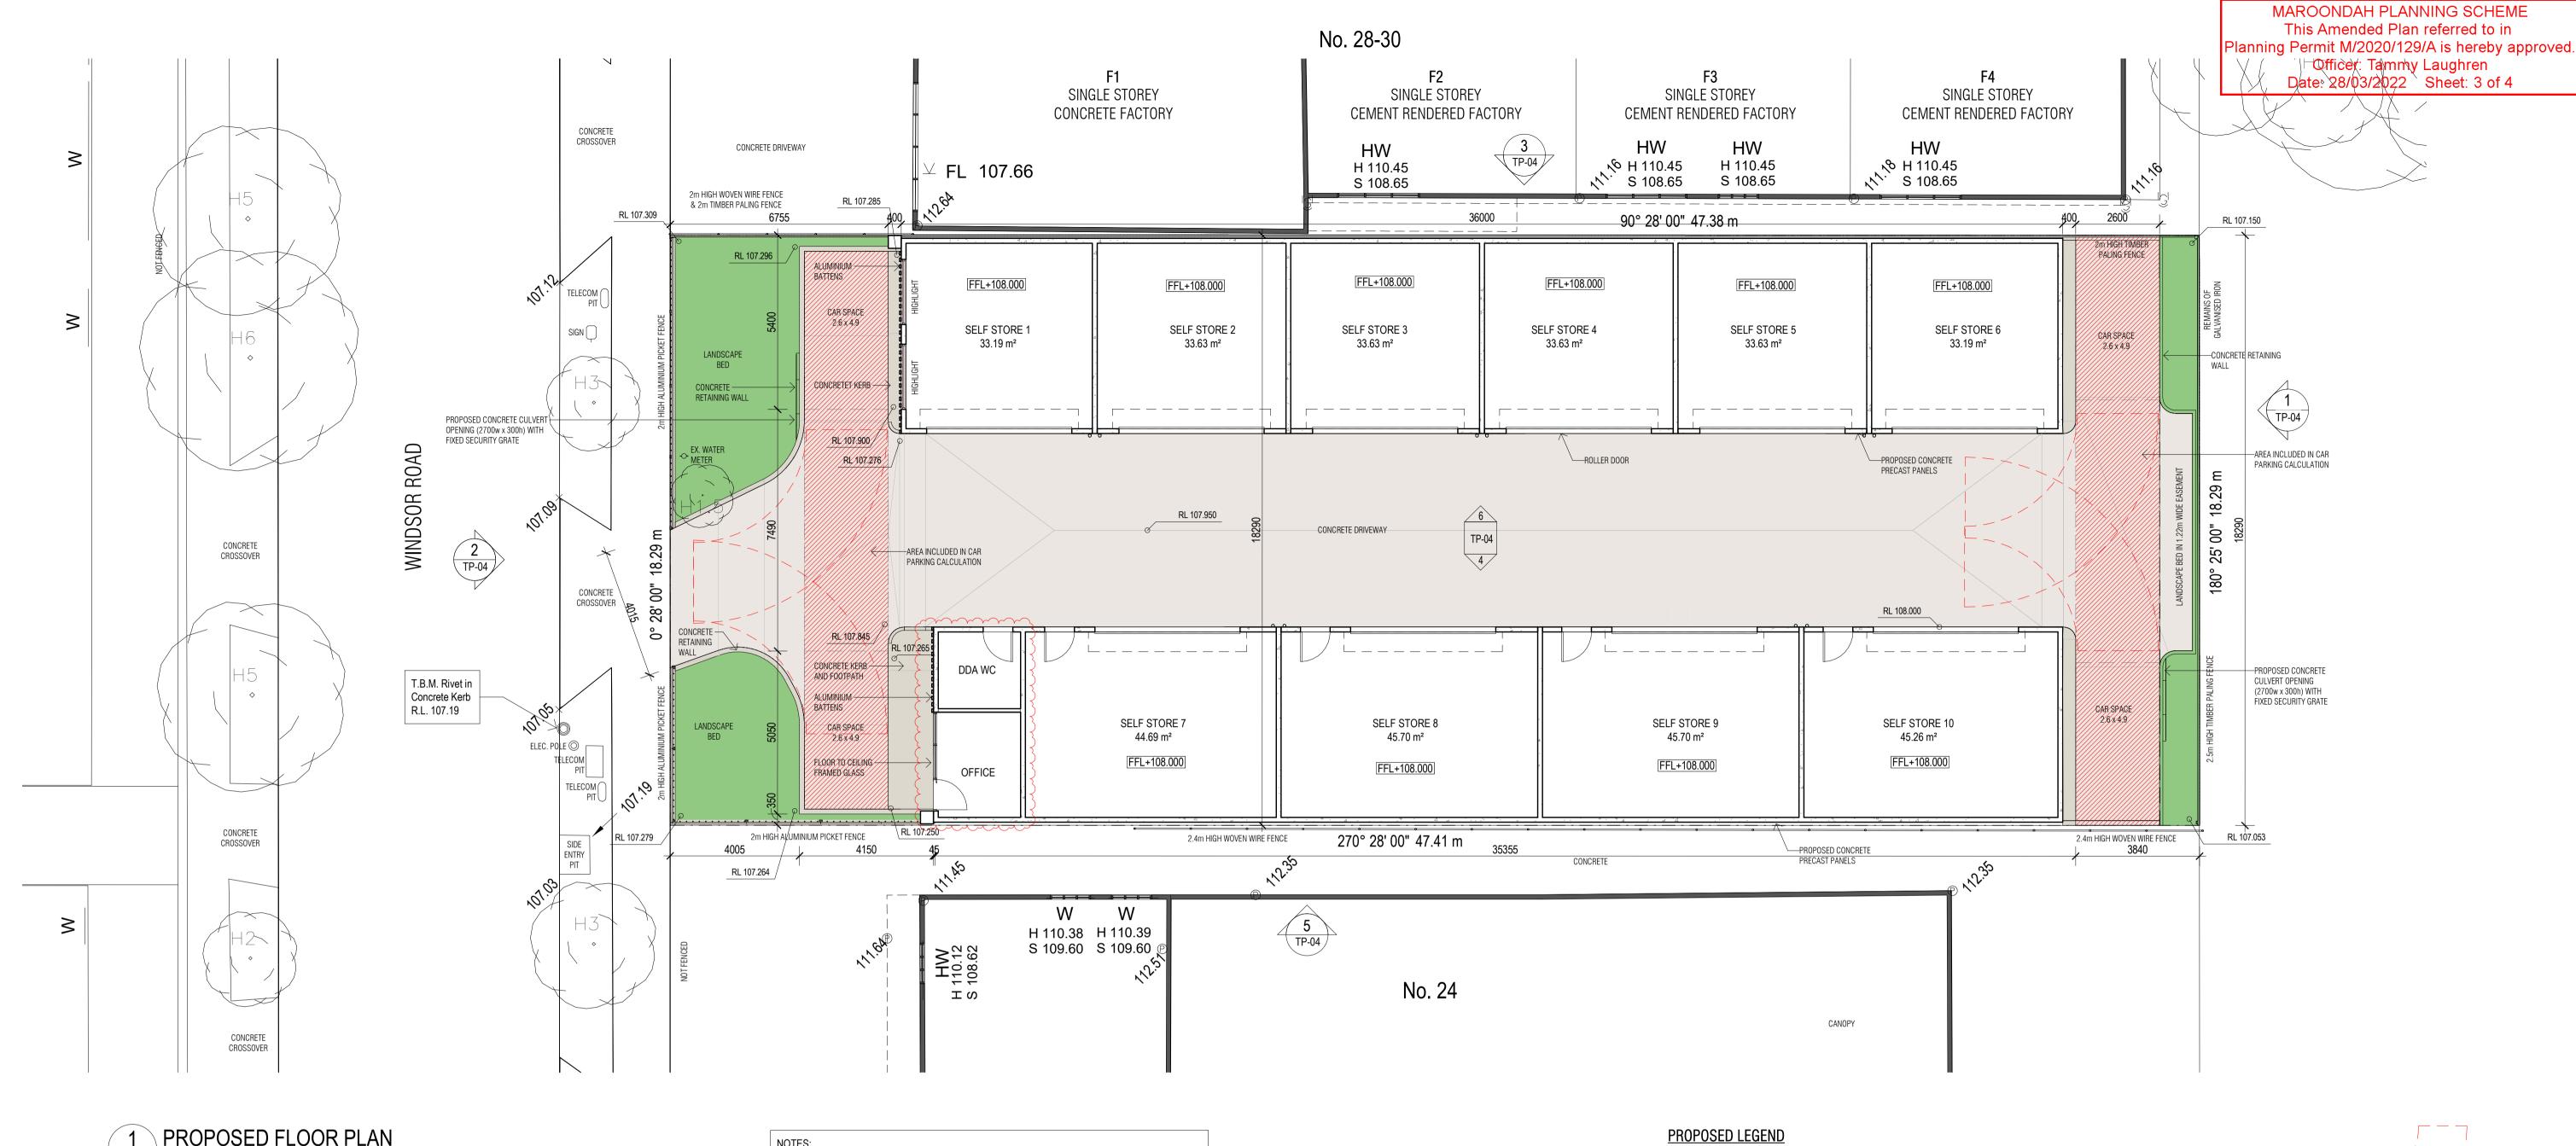

CAR PARKING SUMMARY PROPOSED CAR SPACES: 4 CAR PARKING AREAS TREATED WITH AN ALL WEATHER SEALED SURFACE, APPROPRIATELY DRAINED AND LINE MARKED.

| PROPOSED SIT | E AREA SCHEDULE |
|--------------|-----------------|
| Name         | Area            |
|              |                 |

| SITE        | 866.51 m <sup>2</sup> |
|-------------|-----------------------|
| SITE COVER  | 436.15 m <sup>2</sup> |
| IMPERMEABLE | 797.99 m <sup>2</sup> |
| PERMEABLE   | 68.47 m <sup>2</sup>  |
| GARDEN AREA | 66.56 m <sup>2</sup>  |

1 PROPOSED FLOOR PLAN
1:100

| PROPOSED SIT | E AREA SCHEDULE |
|--------------|-----------------|
| Name         | Area            |

| SITE        | 866.51 m <sup>2</sup> |
|-------------|-----------------------|
| SITE COVER  | 436.15 m <sup>2</sup> |
| IMPERMEABLE | 797.99 m <sup>2</sup> |
| PERMEABLE   | 68.47 m <sup>2</sup>  |
| GARDEN AREA | 66.56 m <sup>2</sup>  |

CAR PARKING REQUIREMENT UNDER CLAUSE 52.06 PARKING REQUIRED = 10% OF SITE AREA 10% OF 866m<sup>2</sup> = 86.6m<sup>2</sup> OF PARKING

PARKING PROVIDED 4 CAR SPACES @ 2.6 x 4.9 EACH = 50.96m<sup>2</sup> PLUS ROAD ACCESSWAY TO CAR SPACES = 92.36m<sup>2</sup> (10.67 % OF SITE AREA)

CALCULATED AREA SHOWN HATCHED ON PLANS

| PROPOSED BOX CULVERT (300mm HIGH x 2700mm WIDE CLEAR OPENING) MUST BE CONSTRUCTED FROM THE WESTERN SIDE TO THE EASTERN SIDE OF THE DEVELOPMI AND IN ACCORDANCE WITH THE FLOOD IMPACT ASSESSMENT REPORT COMPLETED BENGENY WATER MANAGEMENT DATE 07/09/2021. |
|------------------------------------------------------------------------------------------------------------------------------------------------------------------------------------------------------------------------------------------------------------|
| FINISHED FLOOR LEVELS OF SELF-STORAGE UNITS MUST BE CONSTRUCTED A MINIMU                                                                                                                                                                                   |

300mm ABOVE THE APPLICABLE FLOOD LEVEL (107.70 AHD). THIS REQUIRES A MINIMUM FINISHED FLOOR LEVEL OF 108.00 AHD.

AREAS AROUND AND IN FRONT OF THE BOX CULVERT INLETS AND OUTLETS ARE TO BE CONSTRUCTED AND MAINTAINED FREE AND CLEAR OF BUILDINGS, WORKS, VEGETATION AND DEBRIS THAT CAN BLOCK OR REDUCE THE INLET CAPACITY OF THE BOX CULVERT.

ANY PROPOSED FRONT AND INTERNAL FENCING MUST BE OF AN OPEN STYLE (50%) OF CONSTRUCTION TO ALLOW FOR THE CONVEYANCE OF OVERLAND FLOW.

ANY GAS UNITS, AIR CONDITIONING UNITS, BUILDING VENTS OR OTHER ELECTRICAL INFRASTRUCTURE MUST BE INSTALLED ABOVE THE APPLICABLE FLOOD LEVEL (107.70 AHD).

CIVIL PLANS PREPARED BY SJF & ASSOCIATES TO TAKE PRECEDENCE FOR CIVIL AND STORMWATER DESIGN

PROPOSED LANDSCAPED AREAS PROPOSED CONCRETE DRIVEWAY - REFER TO DRAINAGE AND PAVING PLAN PREPARED BY SJF & ASSOCIATES FOR SLOPES, RLs AND FURTHER CIVIL INFORMATION PROPOSED CONCRETE KERB INDICATIVE LOCATION OF PROPOSED **BOX CULVERT** - REFER TO REPORT PREPARED BY ENGENY WATER MANAGEMENT FOR FURTHER INFORMATION

CAR TURNING CIRCLE SWEPT PATHS

PROPOSED CONCRETE WALLS

EXISTING TREES

- LANDSCAPE CONTRACTOR TO ENSURE NO VEGETATION IS PLACED WITHIN CLOSE PROXIMITY OF THE CULVERT OPENINGS SO THAT THE CAPACITY OF THE CULVERT IS

PROPOSED BUILDING SCHEDULE

Area

 $6.06 \text{ m}^2$ 

8.31 m<sup>2</sup>

33.19 m<sup>2</sup>

33.63 m<sup>2</sup>

33.63 m<sup>2</sup>

33.63 m<sup>2</sup>

33.63 m<sup>2</sup>

33.19 m<sup>2</sup>

44.69 m<sup>2</sup>

45.70 m<sup>2</sup>

45.70 m<sup>2</sup>

45.26 m<sup>2</sup>

Name

DDA WC

OFFICE

SELF STORE 1

SELF STORE 2

SELF STORE 3

SELF STORE 4

SELF STORE 5

SELF STORE 6

SELF STORE 7

SELF STORE 8

SELF STORE 9

SELF STORE 10

| PROJECT:                    | PROPOS  | SED SELF-STORAGE FACILITY | 1             | JOB NO.:   | 5079  |  |
|-----------------------------|---------|---------------------------|---------------|------------|-------|--|
| ADDRESS:                    | 26 WINI | DSOR ROAD, CROYDON        |               |            |       |  |
| CLIENT:                     | CHIPPA  | CONSTRUCTIONS             |               |            |       |  |
| SHEET TITLE: PROPOSED PLANS |         |                           |               |            |       |  |
| DRAWN:                      | НК      | SCALE: 1:100              | @ A1 PAPER SI | ZE DWG NO: | TP-03 |  |
| DATE:                       | FEB 202 | 22                        |               | REV:       | G     |  |
| 9/02/2022 12:07:59 P        |         |                           |               |            |       |  |