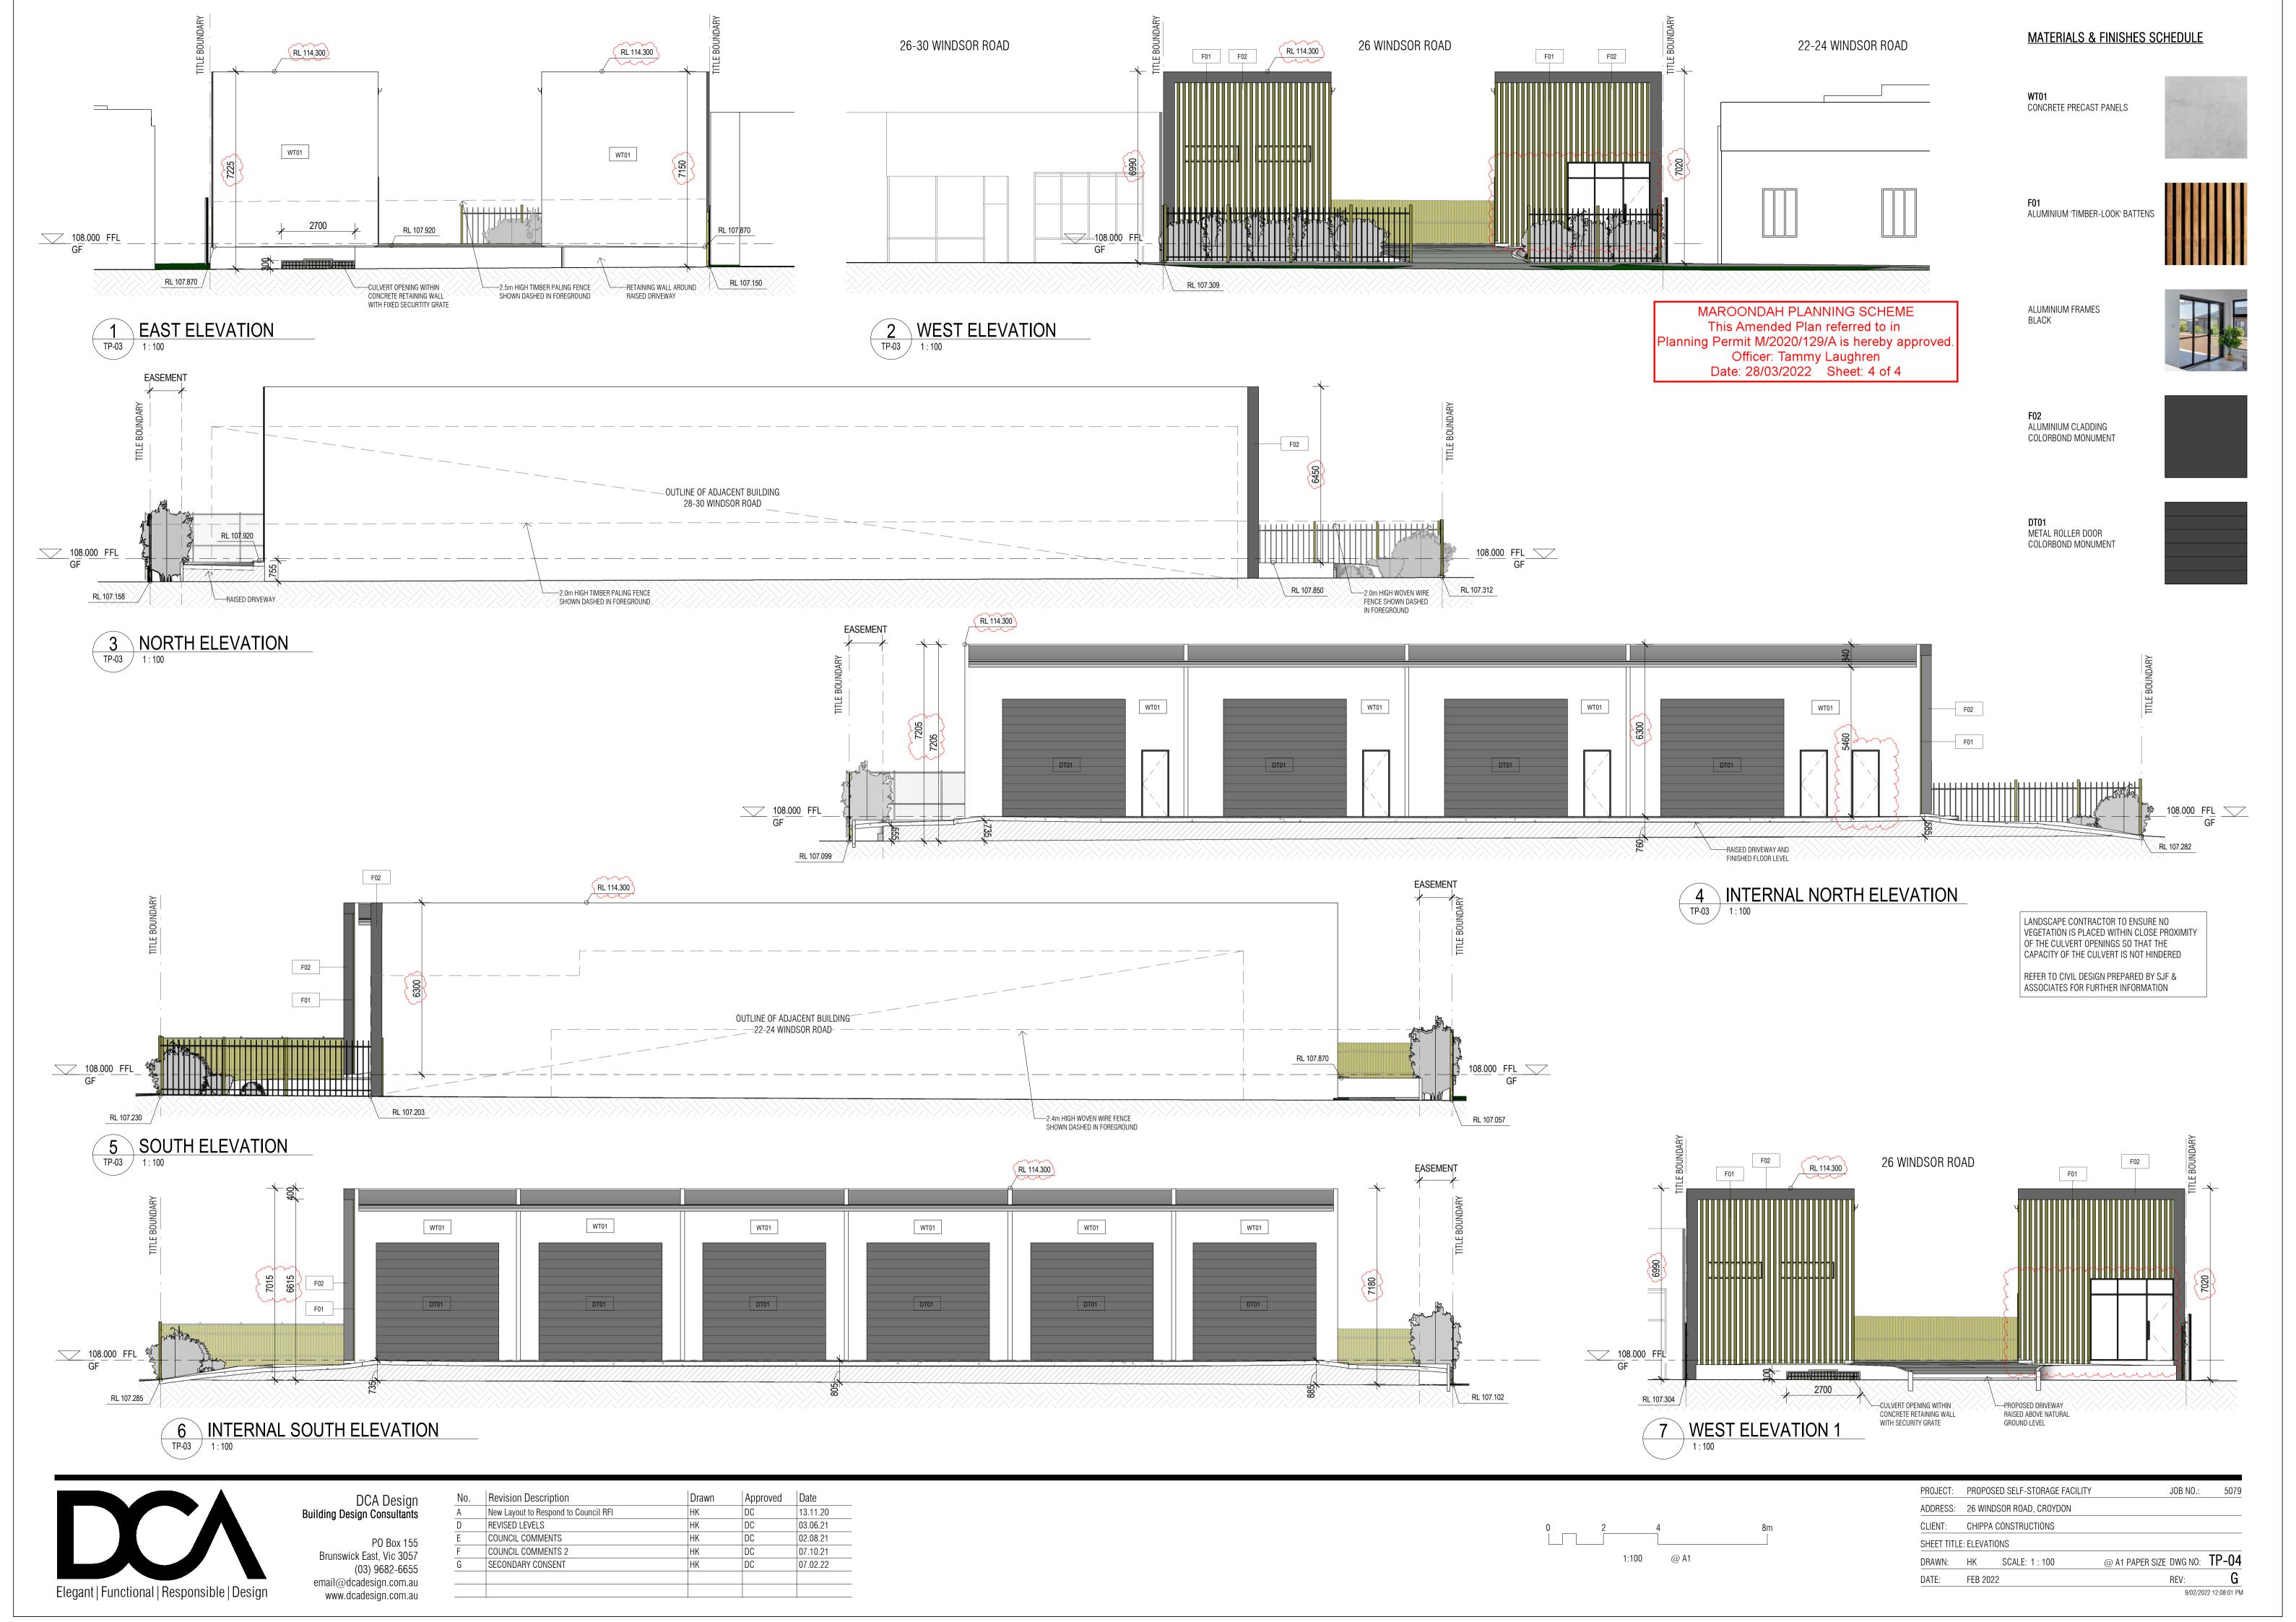

CALCULATED AREA SHOWN HATCHED ON PLANS

| PROPOSED BOX CULVERT (300mm HIGH x 2700mm WIDE CLEAR OPENING) MUST BE CONSTRUCTED FROM THE WESTERN SIDE TO THE EASTERN SIDE OF THE DEVELOPMI AND IN ACCORDANCE WITH THE FLOOD IMPACT ASSESSMENT REPORT COMPLETED BENGENY WATER MANAGEMENT DATE 07/09/2021. |
|------------------------------------------------------------------------------------------------------------------------------------------------------------------------------------------------------------------------------------------------------------|
| FINISHED FLOOR LEVELS OF SELF-STORAGE UNITS MUST BE CONSTRUCTED A MINIMU                                                                                                                                                                                   |

300mm ABOVE THE APPLICABLE FLOOD LEVEL (107.70 AHD). THIS REQUIRES A MINIMUM FINISHED FLOOR LEVEL OF 108.00 AHD.

AREAS AROUND AND IN FRONT OF THE BOX CULVERT INLETS AND OUTLETS ARE TO BE CONSTRUCTED AND MAINTAINED FREE AND CLEAR OF BUILDINGS, WORKS, VEGETATION AND DEBRIS THAT CAN BLOCK OR REDUCE THE INLET CAPACITY OF THE BOX CULVERT.

ANY PROPOSED FRONT AND INTERNAL FENCING MUST BE OF AN OPEN STYLE (50%) OF CONSTRUCTION TO ALLOW FOR THE CONVEYANCE OF OVERLAND FLOW.

ANY GAS UNITS, AIR CONDITIONING UNITS, BUILDING VENTS OR OTHER ELECTRICAL INFRASTRUCTURE MUST BE INSTALLED ABOVE THE APPLICABLE FLOOD LEVEL (107.70 AHD).

CIVIL PLANS PREPARED BY SJF & ASSOCIATES TO TAKE PRECEDENCE FOR CIVIL AND STORMWATER DESIGN

PROPOSED LANDSCAPED AREAS PROPOSED CONCRETE DRIVEWAY - REFER TO DRAINAGE AND PAVING PLAN PREPARED BY SJF & ASSOCIATES FOR SLOPES, RLs AND FURTHER CIVIL INFORMATION PROPOSED CONCRETE KERB INDICATIVE LOCATION OF PROPOSED **BOX CULVERT** - REFER TO REPORT PREPARED BY ENGENY WATER MANAGEMENT FOR FURTHER INFORMATION

CAR TURNING CIRCLE SWEPT PATHS

PROPOSED CONCRETE WALLS

EXISTING TREES

- LANDSCAPE CONTRACTOR TO ENSURE NO VEGETATION IS PLACED WITHIN CLOSE PROXIMITY OF THE CULVERT OPENINGS SO THAT THE CAPACITY OF THE CULVERT IS