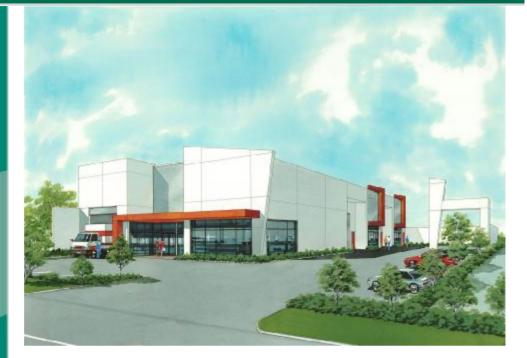

Level 2, 216 St George's Terrace Perth WA 6000

> T 61 8 9320 0000 F 61 8 9481 1296

Located in the heart of Myaree Commercial area, just off Leach Highway. These units will have excellent exposure to Norma Road, great access and a large amount of on-site parking.

COUNCIL City of Melville

ZONING General industry

DESCRIPTION

LOCATION

The construction of these units will be of the highest quality allowing for flexible uses. An integral part of this development will be the quality finish in design and construction.