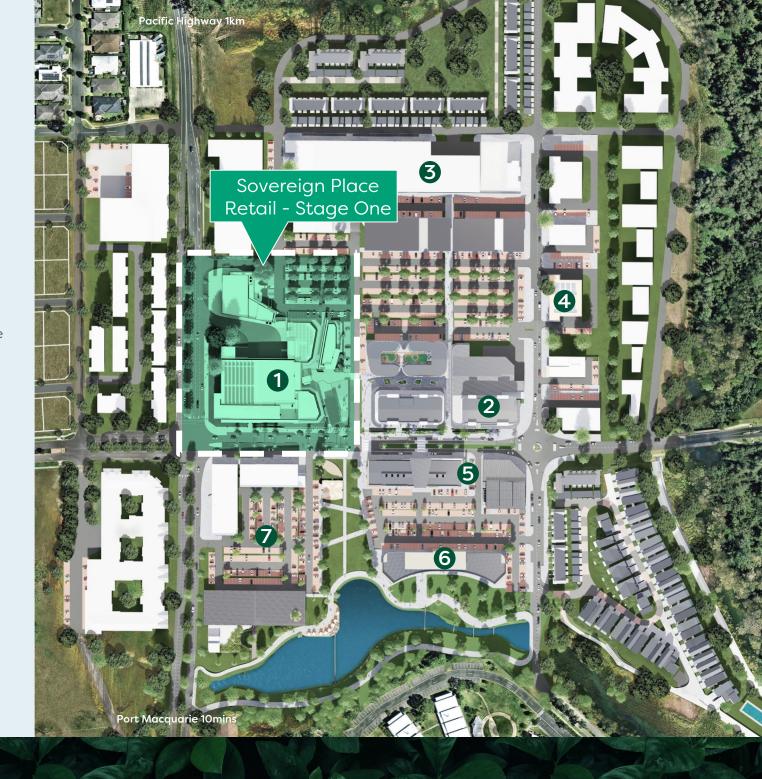

### PROPOSED MASTER PLAN

#### Stages include:

- 1 Retail Stage One (Now Open)
- 2 Mixed Use Retail Stage Two
- **3** Future Large Format Retail
- 4 Business & Technology Park
- Health & Wellbeing Precinct
- 6 Commercial Offices
- 7 Entertainment & Leisure Precinct