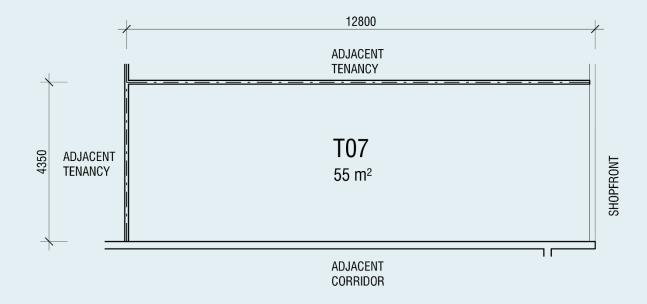

#### 55sqm tenancy is now available for:

- Optometrist
- Allied health services
- Financial services
- General retail
- Bakery
- Bicycle retail/repairs

### TENANCY 7 NOW LEASING

Offering you full leasing flexibility with long-term lease options and the opportunity for you to create a custom-designed fitout.