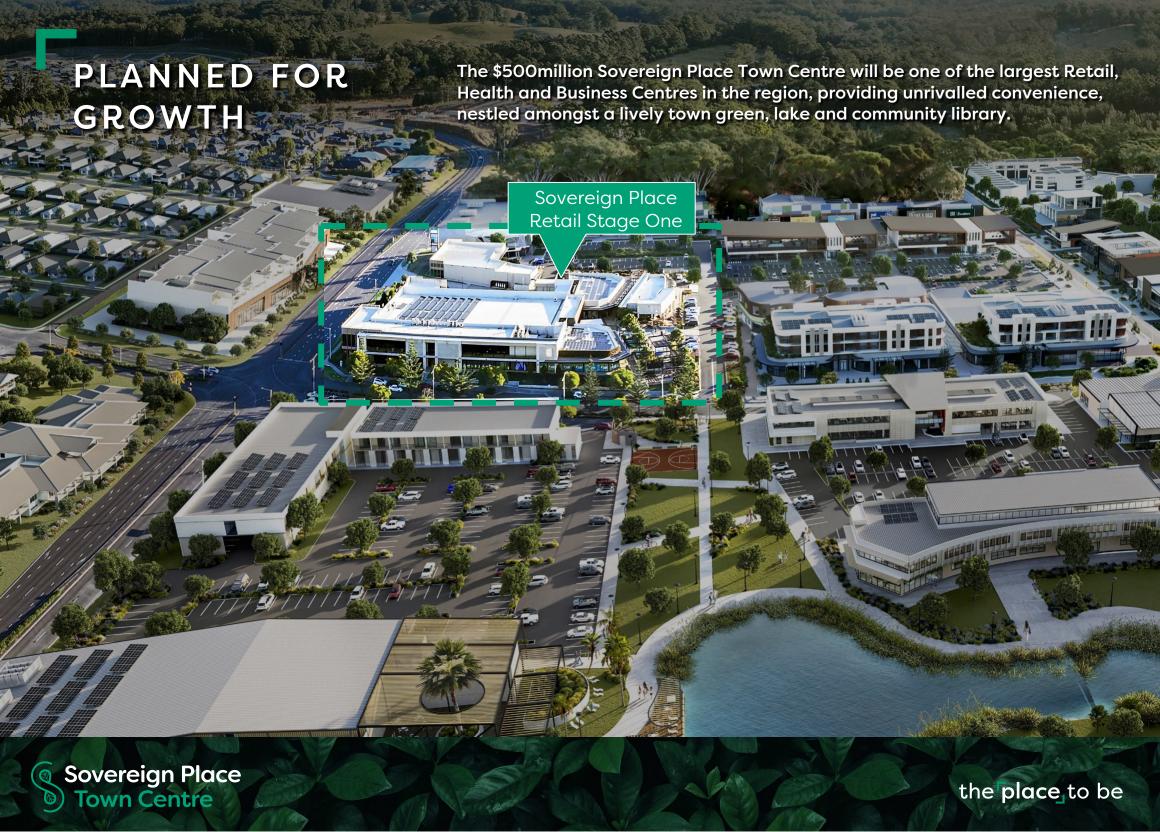

#### A growing Town Centre of mixed use Retail, Health and Business Precincts.

- Approx. 60,000+sqm GLA
- Unique high-end architecture, open-air and nature focused design, applying sustainable design principles
- Up to 100 businesses with 1,000 employees onsite
- Emphasis on employee wellbeing and connection
- Approx. 1,000 carparks, including EV charging stations
- NBN ready and high-speed data

#### Stages include:

- 1 Retail Stage One (Now Open)
- 2 Mixed Use Retail Stage Two
- **3** Future Large Format Retail
- 4 Business & Technology Park
- Health & Wellbeing Precinct
- 6 Commercial Offices
- 7 Entertainment & Leisure Precinct

### THE PLACE FOR YOUR BUSINESS

Sovereign Place Town Centre is a best-in-class destination connecting local, regional and national businesses with customers, a thriving community and each other.

- Strategically located in Port Macquarie the major growth corridor of New South Wales' Mid North Coast
- Convenient location at junction of Pacific and Oxley Highways draws visitation from significant geographic area
- One of the only greenfield town centres approved in the Hastings region for the next 10 years
- Part of the \$1 billion+ Sovereign Hills master planned community
- At 60,000+sqm, it's the largest retail, health and business centre in the region
- Stage One of Sovereign Place opened in 2019, comprising 6,100sqm GLA of retail and commercial space for approx. 21 tenants
- Partner with Lewis Land Group, with 60 years' experience in developing retail centres, including Harbour Town Gold Coast and Adelaide, and master planned communities across Australia