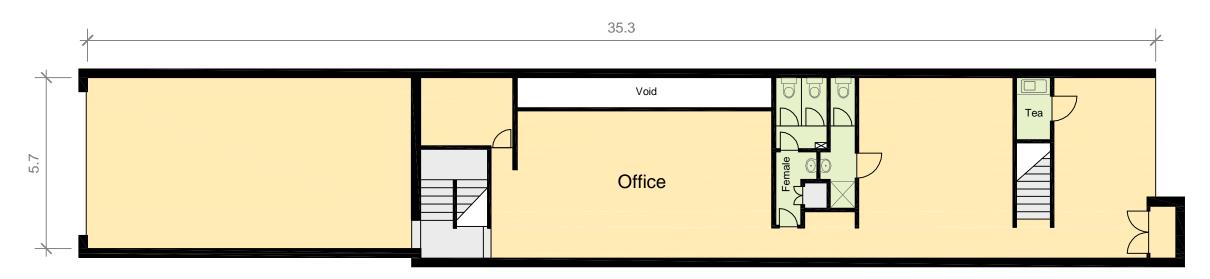

FIRST FLOOR

## **Information Schedule**

Ground Floor (Including Stairs & Amenities) First Floor (Including Stair voids & Amenities)

**Total Area** 

154 m<sup>2</sup> 199 m<sup>2</sup>

353 m<sup>2</sup>

**GROUND FLOOR** 