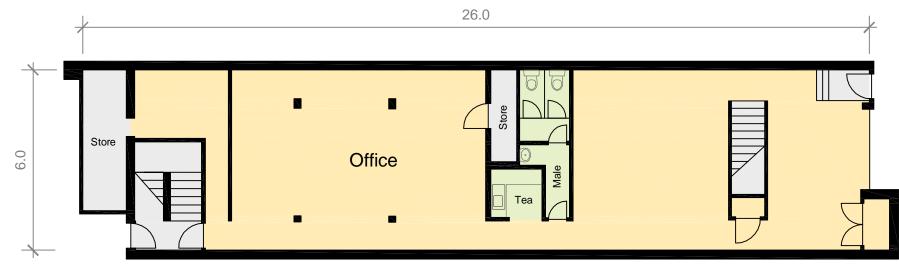

## **Information Schedule**

Ground Floor (Including Stairs & Amenities) First Floor (Including Stair voids & Amenities)

**Total Area** 

154 m<sup>2</sup> 199 m<sup>2</sup>

353 m<sup>2</sup>

**GROUND FLOOR** 