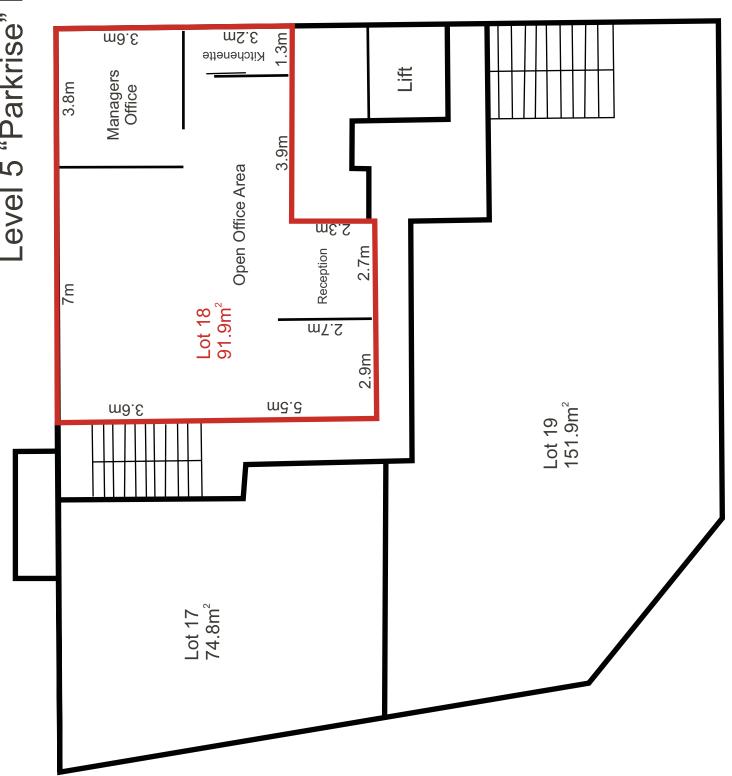

## Level 5 "Parkrise" 3 Alison St

- Reception
- Managers Office
- Large Open Workstation Area
- Kitchenette

Close To Light Rail

## Central Surfers - Professional Office Suite Only \$1500/month +GST (incl. outs)

Area 92m<sup>2</sup>

Adjoins Major Bruce Bishop Car Park