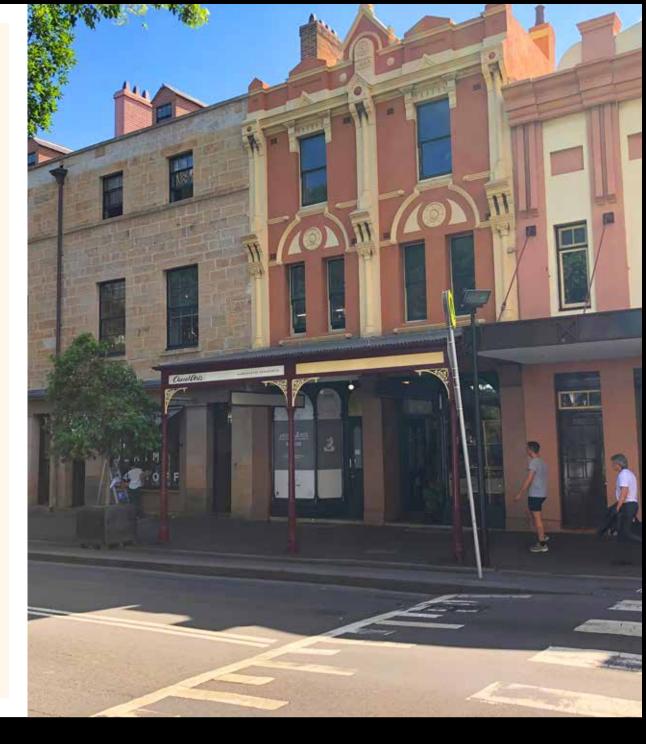

#### THE ROCKS

The ultimate Boutique Retail, low impact Workshop and Office all in one!

The premises located at 75 George Street, The Rocks offers a truly unique configuration spanning over four levels.

Built in the 1880's, 75 George Street is a fine example of a small retail and residential development erected in the boom years, finished with its eclectic ornament influenced by the Victorian Free Classical period.

Ideally suited for ground level boutique retail with low impact workshop and office above it is truly a unique premises. Located on George Street, central to all amenities, surrounded by quality retailers it's time to be part of an evolving dynamic precinct.