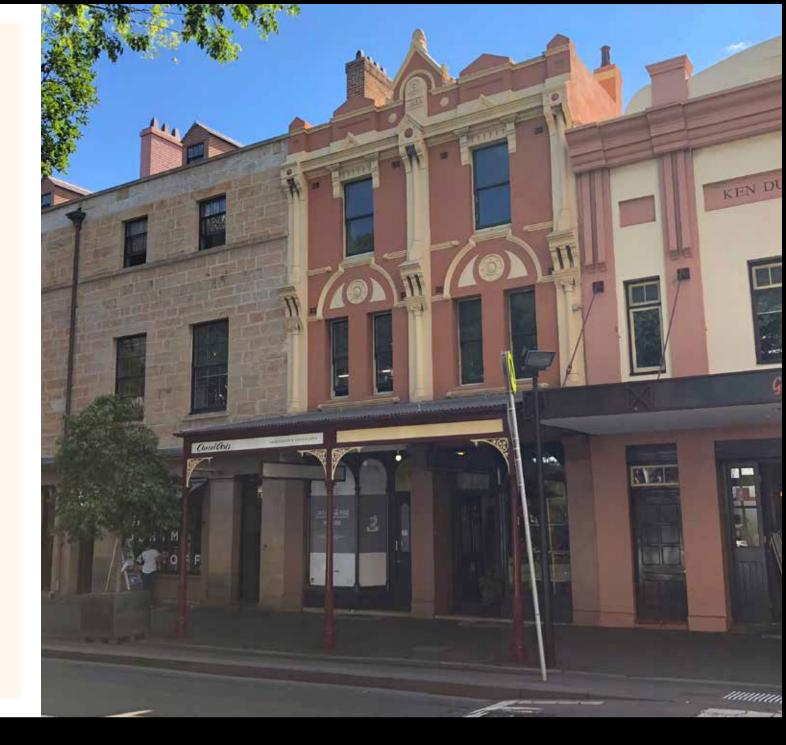

#### THE ROCKS

The ultimate Boutique Retail, low impact Workshop and Office all in one!

The premises located at 75 George Street, The Rocks offers a truly unique configuration spanning over four levels.

Built in the 1880's, 75 George Street is a fine example of a small retail and residential development erected in the boom years, finished with its eclectic ornament influenced by the Victorian Free Classical period.

Ideally suited for ground level boutique retail with low impact workshop and office above it is truly a unique premises. Located on George Street, central to all amenities, surrounded by quality retailers it's time to be part of an evolving dynamic precinct.