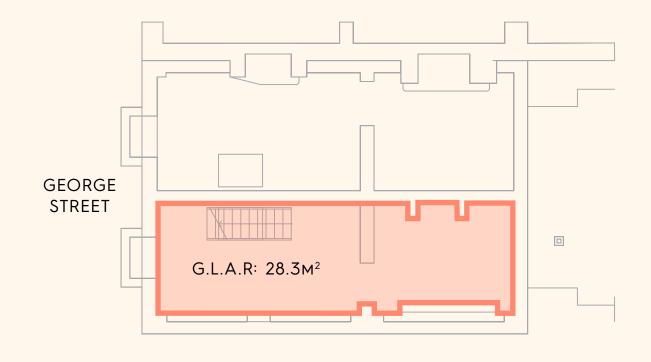

#### FEATURES

| 4 Levels                           |         |
|------------------------------------|---------|
| George Street frontage             |         |
| Glass Shopfront                    |         |
| Stunning 1880's Development        |         |
| 145.6sqm spanning over four levels |         |
| BASEMENT                           | 28.3sqm |
| GROUND                             | 39.0sqm |
| LEVEL 1                            | 38.9sqm |
| LEVEL 2                            | 39.4sqm |

Ideally suited for Boutique Retail, Low impact Workshop and Office

BASEMENT

FOR LEASE

FOR LEASE