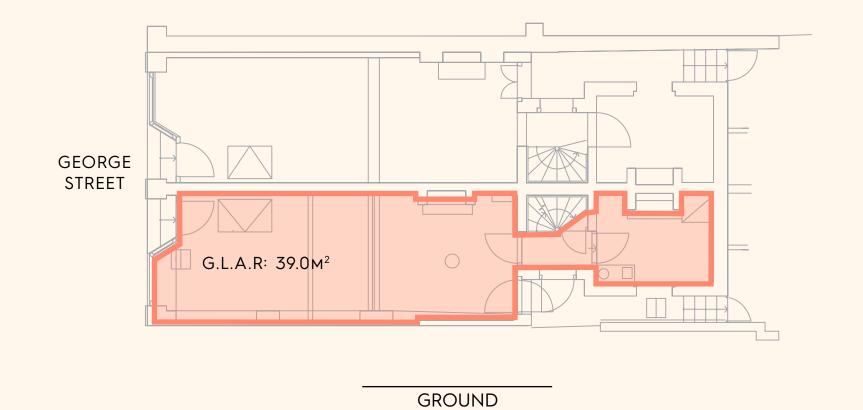

#### FEATURES

| 4 Levels                           |         |
|------------------------------------|---------|
| George Street frontage             |         |
| Glass Shopfront                    |         |
| Stunning 1880's Development        |         |
| 145.6sqm spanning over four levels |         |
| BASEMENT                           | 28.3sqm |
| GROUND                             | 39.0sqm |
| LEVEL 1                            | 38.9sqm |
| LEVEL 2                            | 39.4sqm |