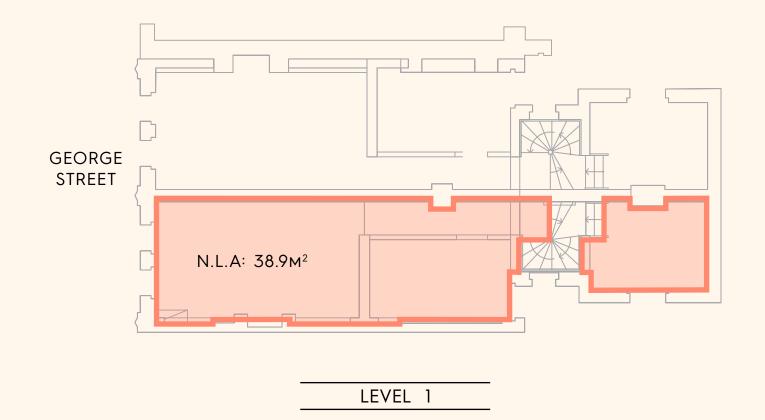

#### FEATURES

| 4 Levels                           |         |
|------------------------------------|---------|
| George Street frontage             |         |
| Glass Shopfront                    |         |
| Stunning 1880's Development        |         |
| 145.6sqm spanning over four levels |         |
| BASEMENT                           | 28.3sqm |
| GROUND                             | 39.0sqm |
| LEVEL 1                            | 38.9sqm |
| LEVEL 2                            | 39.4sqm |