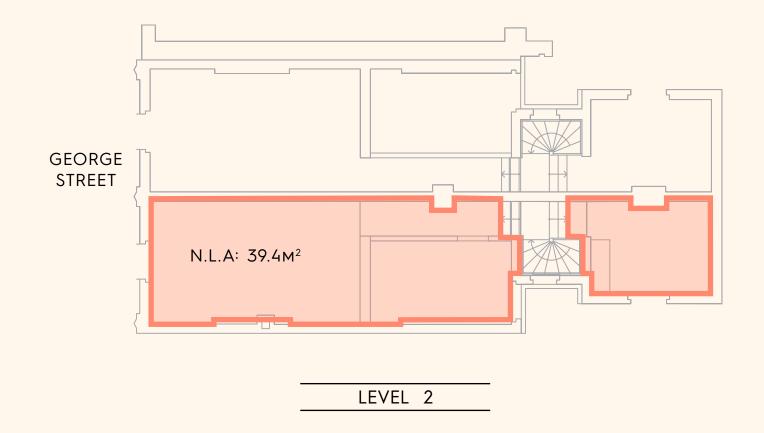

#### FEATURES

| 4 Levels                           |         |
|------------------------------------|---------|
| George Street frontage             |         |
| Glass Shopfront                    |         |
| Stunning 1880's Development        |         |
| 145.6sqm spanning over four levels |         |
| BASEMENT                           | 28.3sqm |
| GROUND                             | 39.0sqm |
| LEVEL 1                            | 38.9sqm |
| LEVEL 2                            | 39.4sqm |