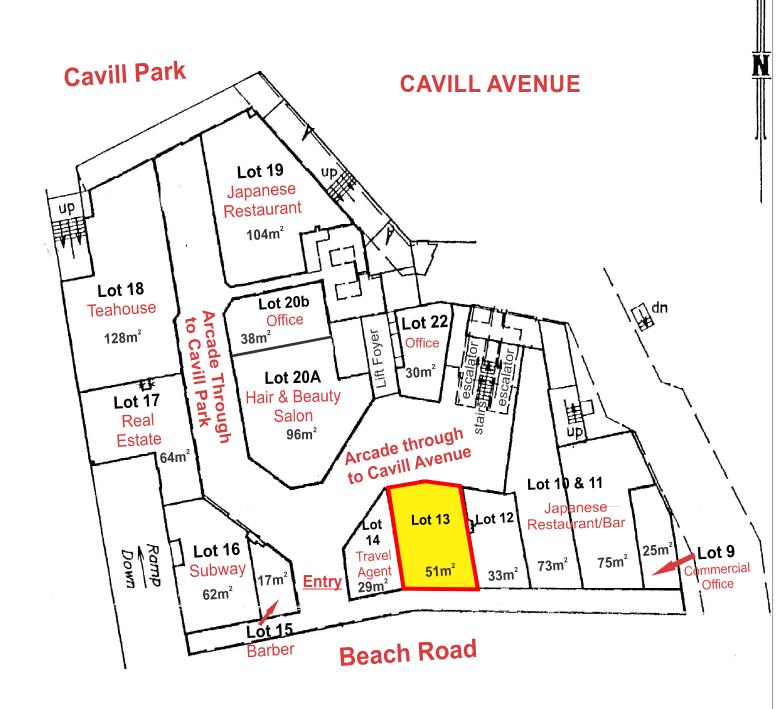

## Superb Small Central Surfers Food Premises Ideal Location for Secure Tenant

Prime Street Frontage

Area - 51m<sup>2</sup>

## Ground Level, 9 Beach Road

- This site previously operated for over 15 years as an Asian Noodle House and would suit all types of food and takeaway.
- The premises is well presented and fitted out plus has the added advantage of both street and arcade entries.
- Directly opposite major carpark & transit centre

## Join Other Long Standing Businesses

- Subway
- "You" Japanese Restaurant
- RSL Club (undergoing new refit)
- Major Corporate Offices
- Aust Pacific College

Gross Rental - Only \$3000/month + gst (incl outs)

## 9 Beach Road, Surfers Paradise BUP