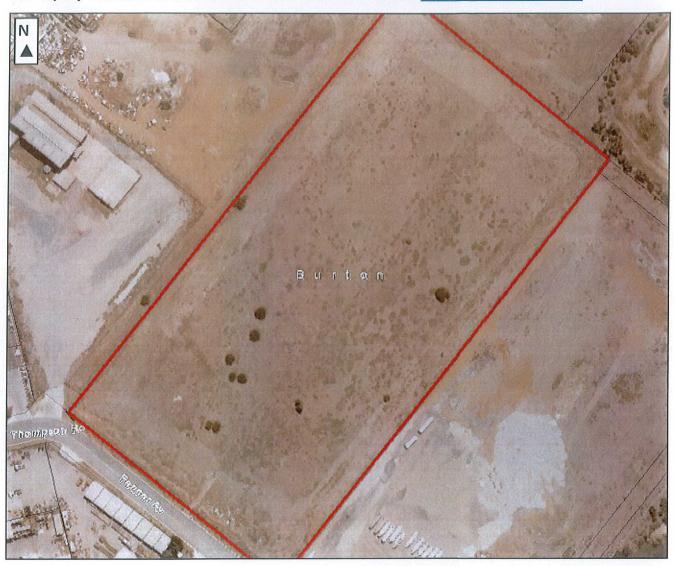

## **Property Location Browser Report - Parcel Details**

Date Created: July 5, 2016

The Property Location Browser is available on the Land Services Website: www.sa.gov.au/landservices

Scale ≈ 1:2256 (on A4 page)

**Address Details** 

**Unit Number:** 

Street Number:

**PENNER** 

**Street Name:** Street Type:

ΑV

Suburb:

BURTON

Postcode:

5110

**Property Details:** 

Council:

CITY OF SALISBURY

**State Electorate:** 

**TAYLOR** 

**Federal Electorate:** 

Port Adelaide

**Hundred:** 

MUNNO PARA

**Valuation Number:** 

4432898000

100 metres ≈

The information provided above, is not represented to be accurate, current or complete at the time of printing this report.

05/07/2016

Parcel Report

Title Reference:

CT5422/43

Plan No. Parcel No.: F114394A33

Government of South Australia
Department of Planning,
Transport and Infrastructure