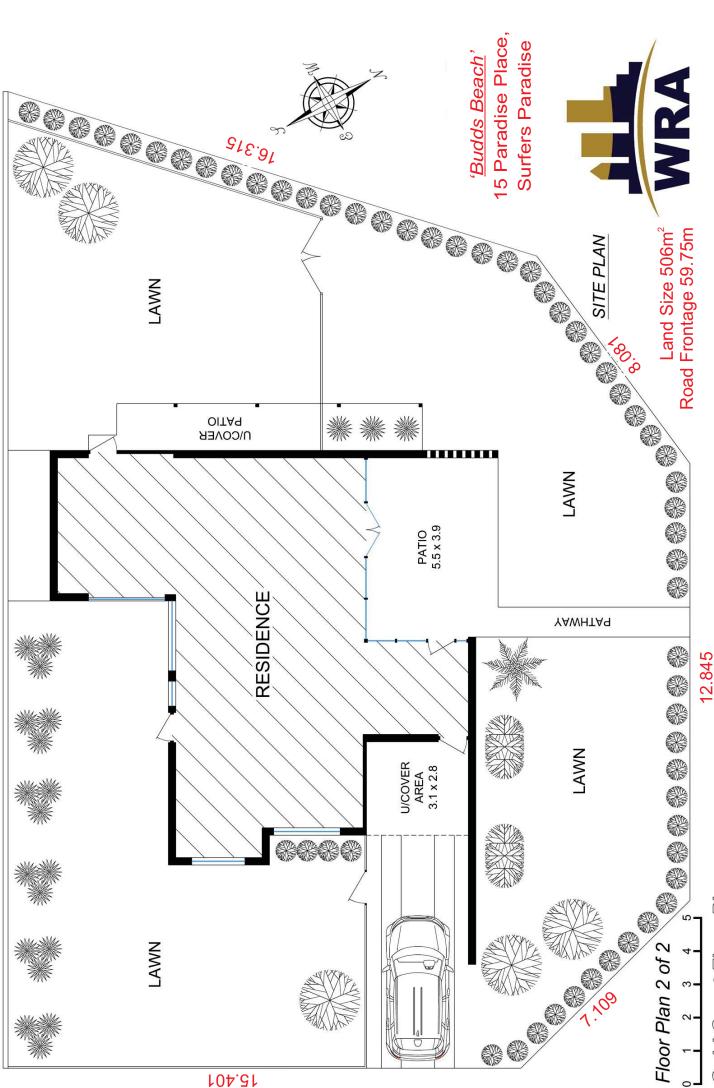

Scale in Meters, Dimensions are approximate, Whilst every care has been made we cannot guarantee its 100% accuracy and interested persons should rely on their own enquiries Gold Coast Floor Plans

BALCONY U/COVER

FAMILY 5.5 x 3.2

BEDROOM 4.4 x 3

ROBE

Land Size 506m<sup>2</sup> Road Frontage 59.75m

15 Paradise Place, Surfers Paradise

Budds Beach'

U/COVER BALCONY

Floor Plan 1 of 2