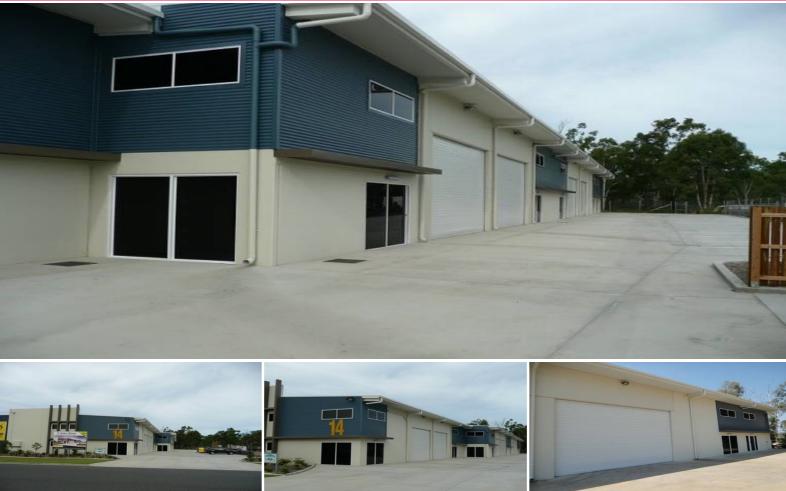

## SHED AVAILABLE IN AIRPORT INDUSTRIAL ESTATE!

Great deal with a motivated owner!

- Excellent street appeal
- Seven parking bays
- Tilt slab
- Full fitted out with air conditioned offices on two levels
- Amenities and kitchen facilities.