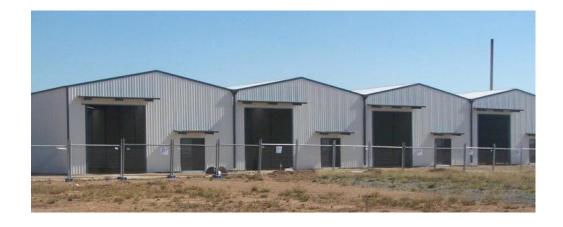

Property Address: Unit 3 / 12 (Lot 21) Farrow Circuit, SEAFORD SA 5169

Property Size: Aproximately 344 Sqm

Rent Amount: \$1,720.00 Per Month + GST & Outgoings

Council Zoning: Industrial - City Of Onakapringa

Colourbond Warehouse

3 Phase power

**High Access** 

Fenced site

Located in Seafords Industrial Park

southern commercial group jen@southerncommercialgroup.com.au 0416 188 098